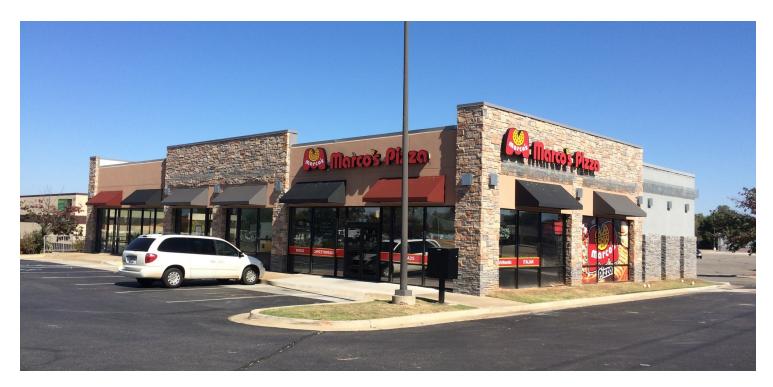

## **Property Description**

A 6,500 square foot out-parcel building, located on the northeast corner of S.E. 15th Street and Post Road in Midwest City with frontage on both thoroughfares. Out-parcel building is located in front of Buy For Less, 50,000 square foot grocery store; 43 parking spaces and security lighting. Directly adjacent to Marcos Pizza.

## **Property Highlights**

- RETAIL SPACE FOR LEASE
- 2,266 SF AVAILABLE (MOL)
- NNN (\$3.50)
- Out-Parcel Space
- Excellent Visibility
- High Traffic Counts