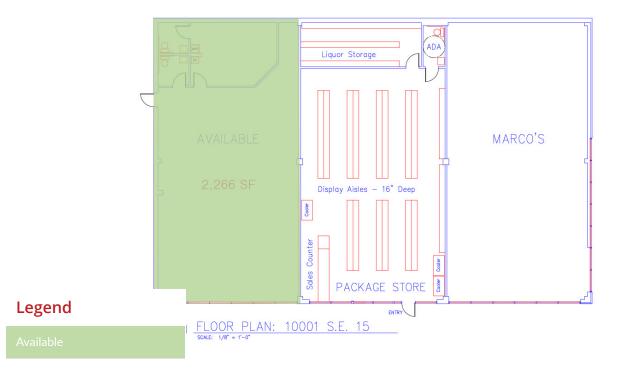

## **Property Highlights**

- RETAIL SPACE FOR LEASE
- 2,266 SF AVAILABLE (MOL)
- NNN (\$3.50)
- Out-Parcel Space
- Excellent Visibility
- High Traffic Counts

## **Offering Summary**

Average HH Income

| Lease Rate:      |        | ) SF/yr (NNN) |          |
|------------------|--------|---------------|----------|
| Available SF:    |        |               | 2,266 SF |
| Building Size:   |        |               | 6,500 SF |
| Demographics     | 1 Mile | 3 Miles       | 5 Miles  |
| Total Households | 2,537  | 15,704        | 35,075   |
| Total Population | 6,301  | 38,311        | 86,039   |

## **Lease Information**

| Lease Type:  | NNN      | Lease Term: | Negotiable    |
|--------------|----------|-------------|---------------|
| Total Space: | 2,266 SF | Lease Rate: | \$17.00 SF/yr |