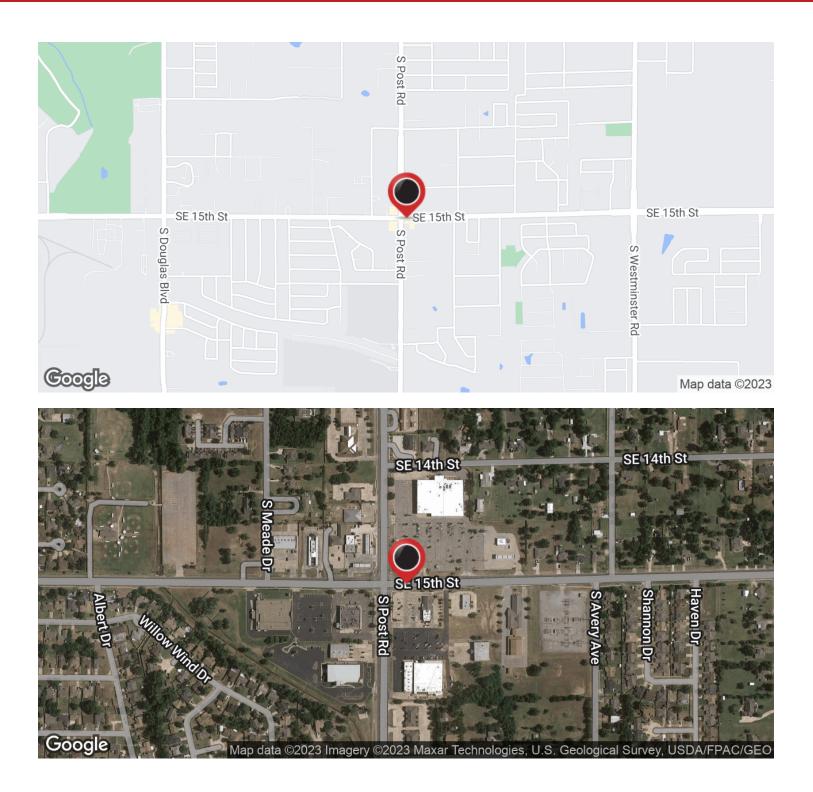

## **Property Description**

A 6,500 square foot out-parcel building, located on the northeast corner of S.E. 15th Street and Post Road in Midwest City with frontage on both thoroughfares. Out-parcel building is located in front of Buy For Less, 50,000 square foot grocery store; 43 parking spaces and security lighting. Directly adjacent to Marcos Pizza.

# For Lease

10001 SE 15TH STREET

10001 SE 15th Street

**RICK PRITCHETT, CCIM** 

405.605.0825 rick@precorruffin.com

PRECOR RUFFIN

RUFFIN | 825 N. BROADWAY, SUITE 300, OKLAHOMA CITY, OK 73102

405.605.0825 | P