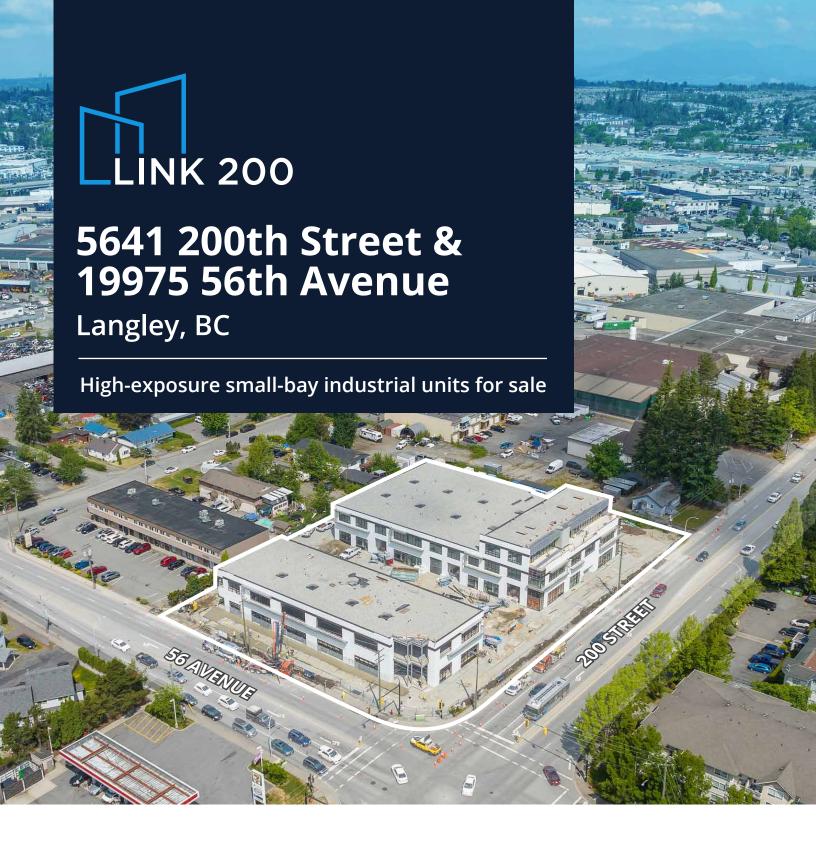

## LOCATE YOUR BUSINESS AT THE GATEWAY TO LANGLEY CITY

Link 200 offers 58,695 sf of flex industrial space over two ultramodern, professionally designed buildings with the highest quality construction. This is your opportunity to own brand-new, small-bay industrial strata units at the high-exposure entrance to Langley City.