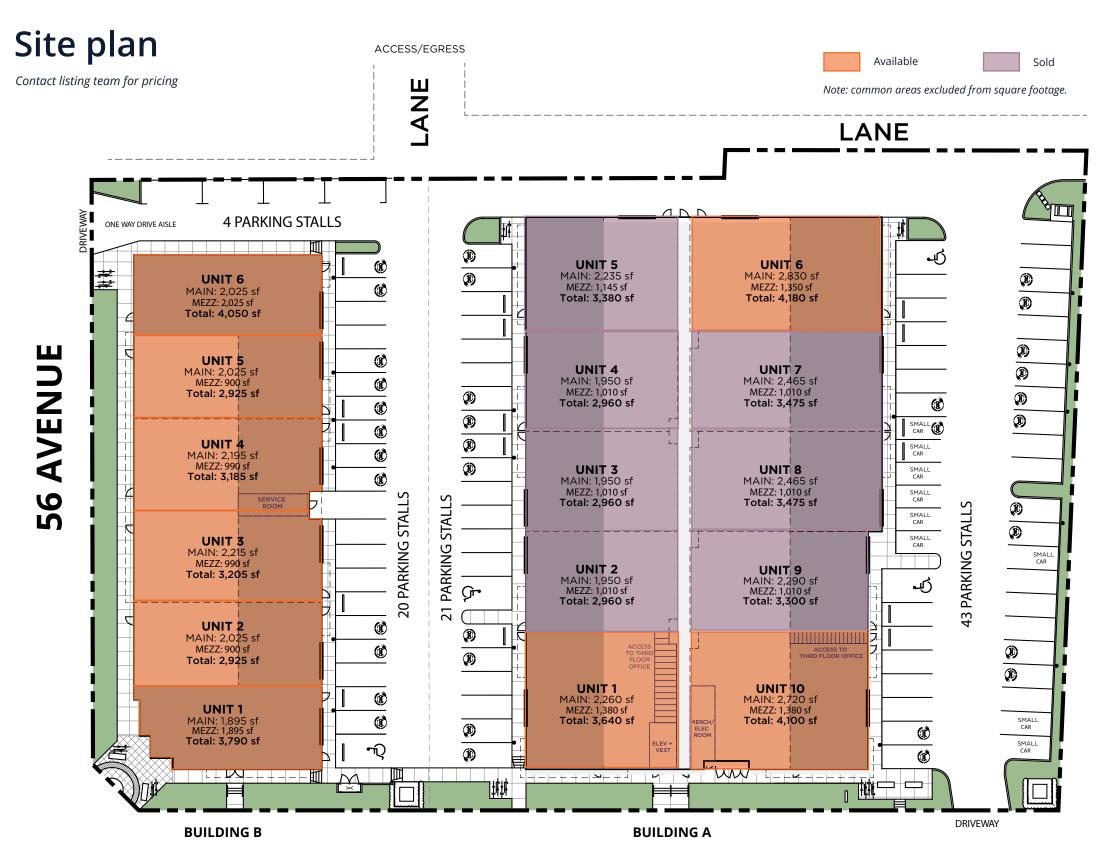

## LOCATE YOUR BUSINESS AT THE GATEWAY TO LANGLEY CITY

Link 200 offers 58,695 sf of flex industrial space over two ultramodern, professionally designed buildings with the highest quality construction. This is your opportunity to own brand-new, small-bay industrial strata units at the high-exposure entrance to Langley City.

### **Parking**

Minimum of 3 stalls per unit