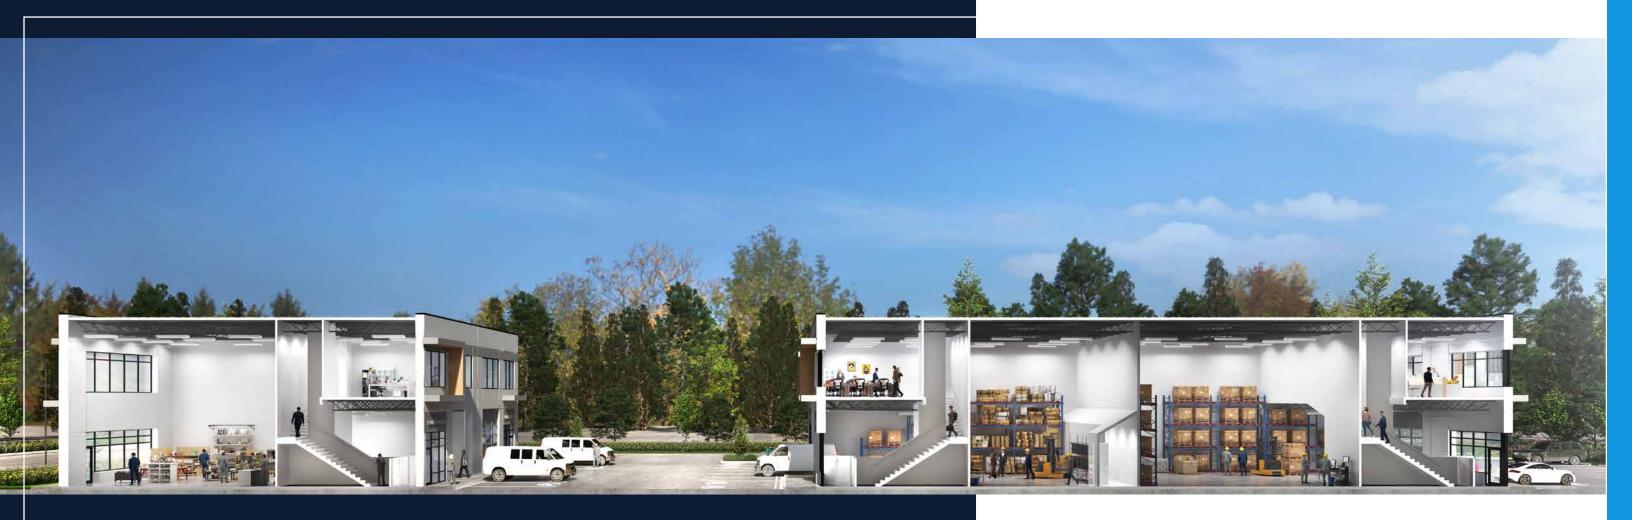

## Construction

Concrete tilt-up construction with generous glazing

### **Ceiling Height**

28' ceiling heights in warehouse 13' ceiling heights under the mezzanine

## Mezzanine

Built-in concrete mezzanines