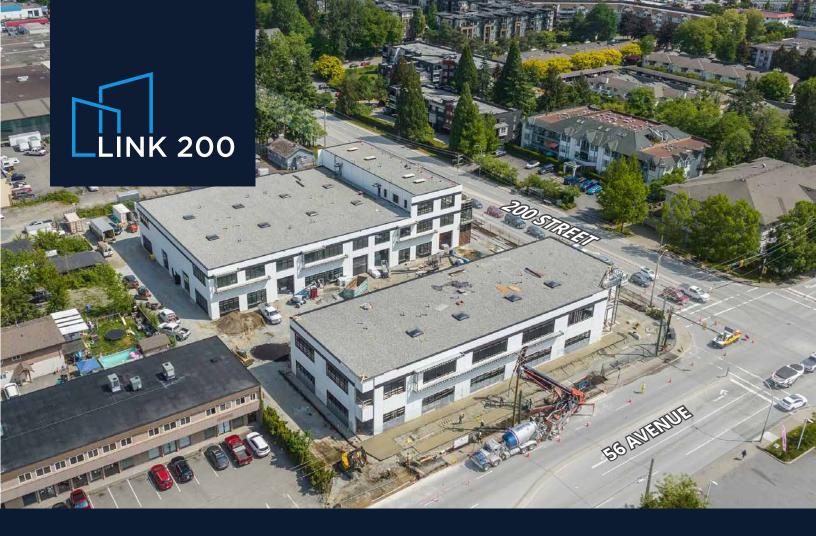

## LOCATE YOUR BUSINESS AT THE GATEWAY TO LANGLEY CITY

Link 200 offers 58,695 sf of flex industrial space over two ultramodern, professionally designed buildings with the highest quality construction. This is your opportunity to own brand-new, small-bay industrial strata units at the high-exposure entrance to Langley City.

## Location

Ideally situated at the corner of 56 Avenue and 200 Street, Langley. This setting links your business to major highways, including Highway 1 to the North, Langley Bypass to the West and Fraser Highway to the East. Additionally, the US border crossings are less than a 20-minute drive to the south. Link 200 is located within proximity to an assortment of amenities, with opportune access to transit and countless other shops and services in Langley City.