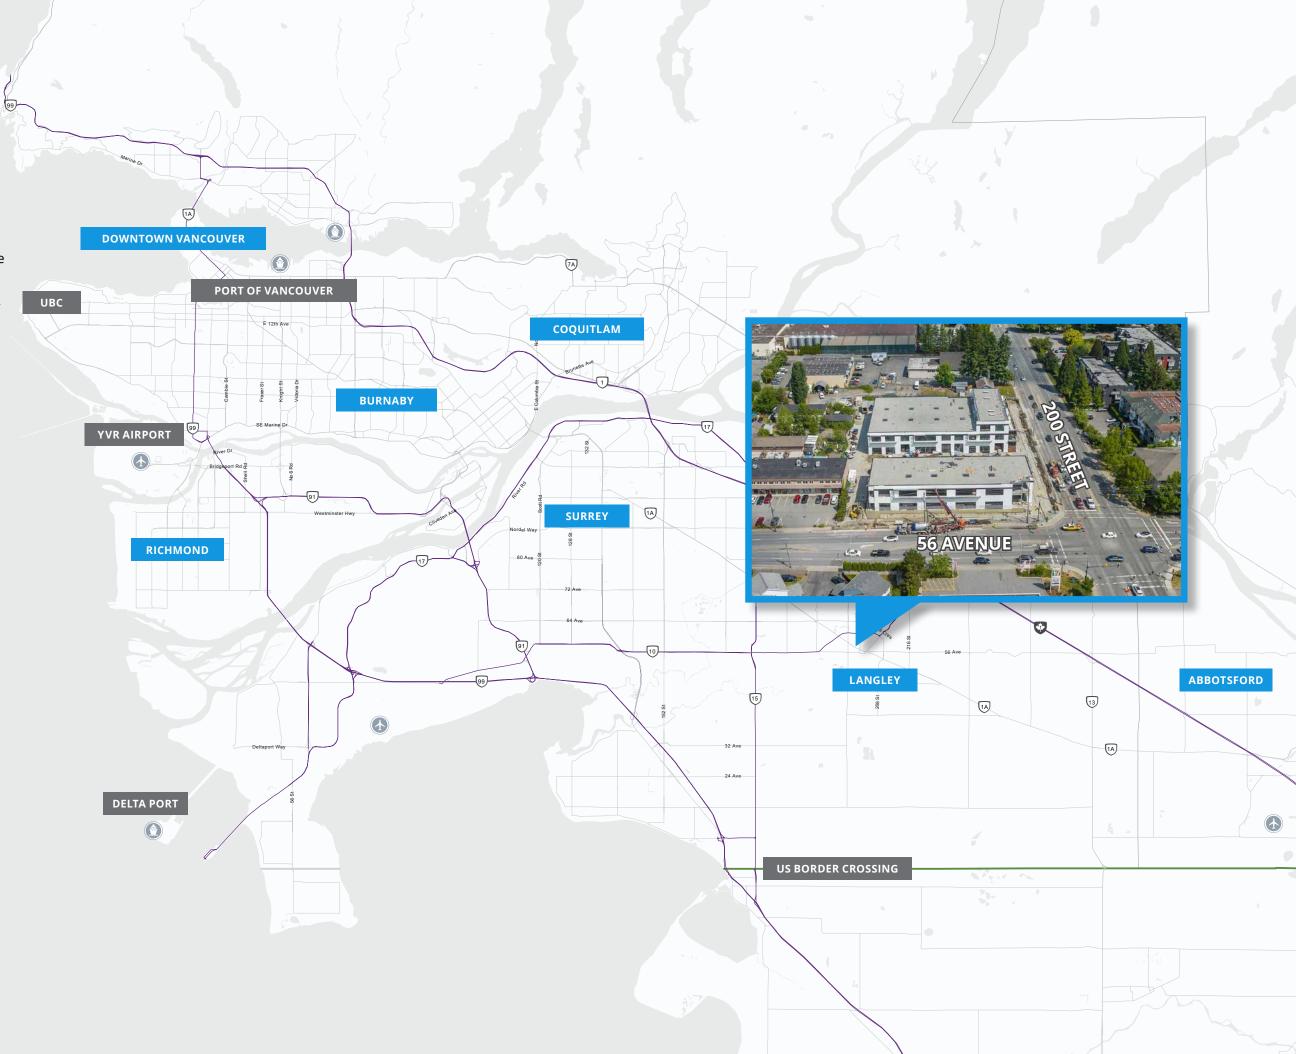

## Location

Ideally situated at the corner of 56 Avenue and 200 Street, Langley. This setting links your business to major highways, including Highway 1 to the North, Langley Bypass to the West and Fraser Highway to the East. Additionally, the US border crossings are less than a 20-minute drive to the south. Link 200 is located within proximity to an assortment of amenities, with opportune access to transit and countless other shops and services in Langley City.

## **HIGHWAY #1**

5 minutes

## **US BORDER CROSSING**

20 minutes

## **ABBOTSFORD**

30 minutes

## **DELTA PORT**

40 minutes

## **YVR AIRPORT**

45 minutes

## **DOWNTOWN VANCOUVER**

55 minutes