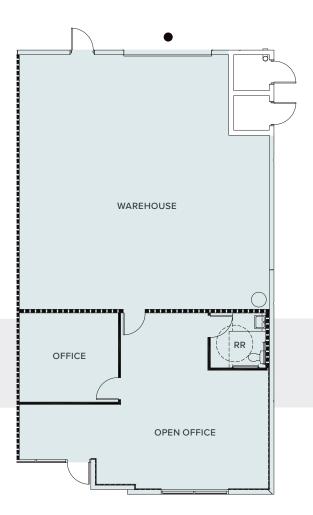

# ±1,758 Total SF

 Approximately ±857 SF Office Space

Warehouse: ±901 SF

• Grade Door: One (1) 14' x 16'

Base Rent: \$3,252.30 Monthly

NNN Fees: \$632.88 Monthly

Monthly Total: \$3,885.18

0

For illustration purposes only. Not to scale.

= GRADE LEVEL DOORS

+1 702 524 9431 chris.connell@colliers.com License # NV-S.0075502