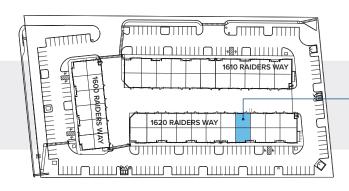

morgan.elson@colliers.com License # NV-S.0184877







1620 Raiders Way, Suite 120

**BRUNER** 

**COMMERCE PARK** 

# ±1,749 Total SF

 Approximately ±678 SF Office Space

Warehouse: ±1,071 SF

Grade Door: One (1) 14' x 16'

Base Rent: \$3,235.65 Monthly

NNN Fees: \$629.64 Monthly

Monthly Total: \$3,865.29



For illustration purposes only. Not to scale.

= GRADE LEVEL DOORS



+1 702 524 9431 chris.connell@colliers.com License # NV-S.0075502

### MORGAN ELSON

+1 702 836 3710 morgan.elson@colliers.com License # NV-S.0184877







1620 Raiders Way, Suite 135

**BRUNER** 

**COMMERCE PARK** 

# ±1,749 Total SF

 Approximately ±842 SF Office Space

Warehouse: ±907 SF

• Grade Door: One (1) 14' x 16'

Base Rent: \$3,235.65 Monthly

NNN Fees: \$629.64 Monthly

Monthly Total: \$3,865.29



For illustration purposes only. Not to scale.

= GRADE LEVEL DOORS



+1 702 524 9431 chris.connell@colliers.com License # NV-S.0075502

### MORGAN ELSON

+1 702 836 3710 morgan.elson@colliers.com License # NV-S.0184877







1620 Raiders Way, Suite 150

# ±1,978 Total SF

 Approximately ±791 SF Office Space

Warehouse: ±1,187 SF

Grade Door: One (1) 14' x 16'

Base Rent: \$3,659.30 Monthly

NNN Fees: \$712.08 Monthly

Monthly Total: \$4,371.38



For illustration purposes only. Not to scale.

= GRADE LEVEL DOORS



+1 702 524 9431 chris.connell@colliers.com License # NV-S.0075502

### MORGAN ELSON

+1 702 836 3710 morgan.elson@colliers.com License # NV-S.0184877





1600-1620 Raiders Way, Henderson, NV 89052





\$4.5B+ Annual revenue

70 Countries we operate in

2B Square feet manag