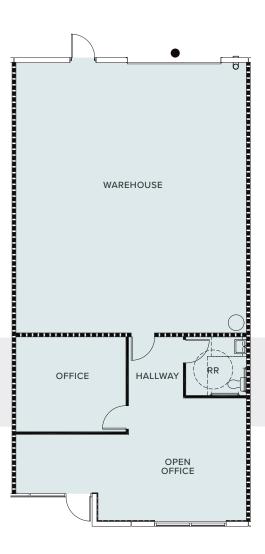

### **SURROUNDING NEIGHBORS INCLUDE:**

1610 Raiders Way, Suite 125

# ±1,758 Total SF

 Approximately ±857 SF Office Space

Warehouse: ±901 SF

• Grade Door: One (1) 14' x 16'

Base Rent: \$3,252.30 Monthly

NNN Fees: \$632.88 Monthly

Monthly Total: \$3,885.18

0

For illustration purposes only. Not to scale.

= GRADE LEVEL DOORS

+1 702 524 9431 chris.connell@colliers.com License # NV-S.0075502