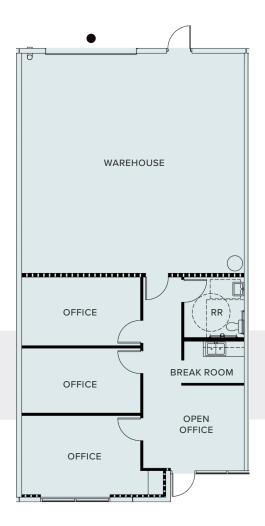

### MORGAN ELSON

+1 702 836 3710 morgan.elson@colliers.com License # NV-S.0184877

1620 Raiders Way, Suite 150

# ±1,978 Total SF

 Approximately ±791 SF Office Space

Warehouse: ±1,187 SF

Grade Door: One (1) 14' x 16'

Base Rent: \$3,659.30 Monthly

NNN Fees: \$712.08 Monthly

Monthly Total: \$4,371.38

For illustration purposes only. Not to scale.

= GRADE LEVEL DOORS

+1 702 524 9431 chris.connell@colliers.com License # NV-S.0075502