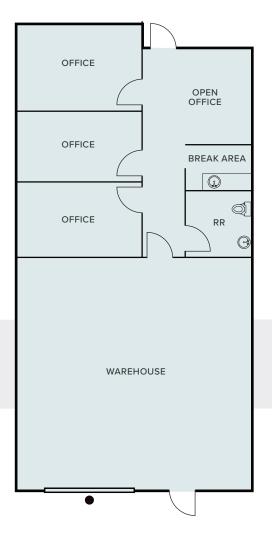

# ±1,758 Total SF

 Approximately ±857 SF Office Space

Warehouse: ±901 SF

• Grade Door: One (1) 14' x 16'

Base Rent: \$3,252.30 Monthly

NNN Fees: \$632.88 Monthly

Monthly Total: \$3,885.18

0

For illustration purposes only. Not to scale.

= GRADE LEVEL DOORS

+1 702 524 9431 chris.connell@colliers.com License # NV-S.0075502