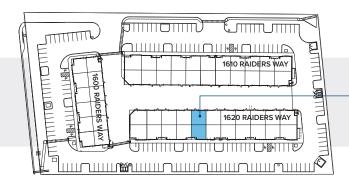

### MORGAN ELSON

+1 702 836 3710 morgan.elson@colliers.com License # NV-S.0184877

1620 Raiders Way, Suite 120

**BRUNER** 

**COMMERCE PARK** 

# ±1,749 Total SF

 Approximately ±678 SF Office Space

Warehouse: ±1,071 SF

Grade Door: One (1) 14' x 16'

Base Rent: \$3,235.65 Monthly

NNN Fees: \$629.64 Monthly

Monthly Total: \$3,865.29

For illustration purposes only. Not to scale.