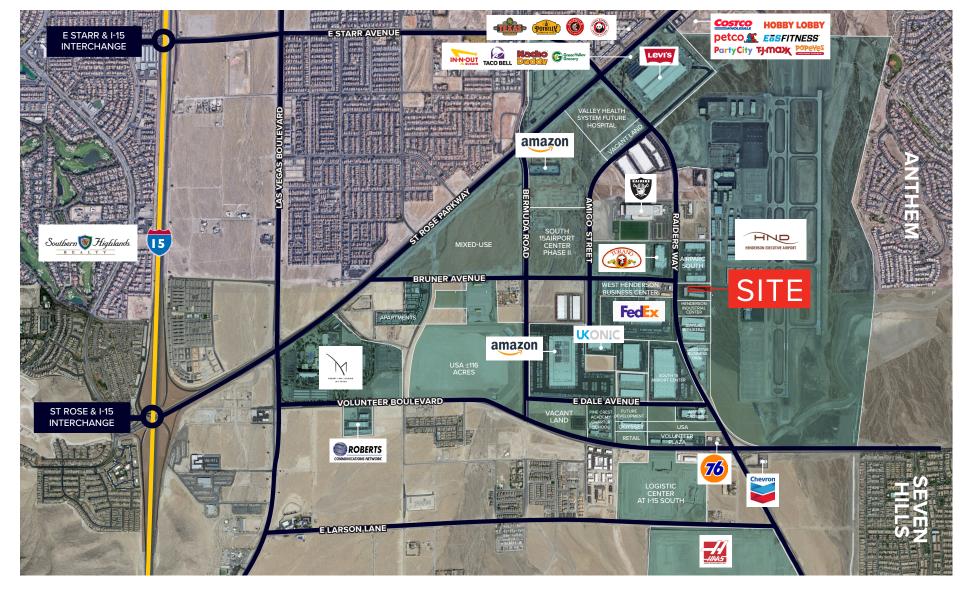

$3,235.65 Monthly

NNN Fees: \$629.64 Monthly

Monthly Total: \$3,865.29



For illustration purposes only. Not to scale.

= GRADE LEVEL DOORS



+1 702 524 9431 chris.connell@colliers.com License # NV-S.0075502

### MORGAN ELSON

+1 702 836 3710 morgan.elson@colliers.com License # NV-S.0184877







1620 Raiders Way, Suite 150

# ±1,978 Total SF

 Approximately ±791 SF Office Space

Warehouse: ±1,187 SF

Grade Door: One (1) 14' x 16'

Base Rent: \$3,659.30 Monthly

NNN Fees: \$712.08 Monthly

Monthly Total: \$4,371.38



For illustration purposes only. Not to scale.

= GRADE LEVEL DOORS



+1 702 524 9431 chris.connell@colliers.com License # NV-S.0075502

### MORGAN ELSON

+1 702 836 3710 morgan.elson@colliers.com License # NV-S.0184877





1600-1620 Raiders Way, Henderson, NV 89052





\$4.5B+ Annual revenue

70 Countries we operate in

2B Square feet managed

46,000 Lease/Sale transactions

\$99B Assets under management

22,000 Professionals

### **Exclusive Listing Agents:**

CHRIS CONNELL, V SIOR

+1 702 524 9431 chris.connell@colliers.com License # NV-S.0075502

### **MORGAN ELSON**

+1 702 836 3710 morgan.elson@colliers.com License # NV-S.0184877



### ABOUT COLLIERS INTERNATIONAL

Colliers is a leading global diversified professional services company, specializing in commercial real estate services, engineering consultancy and investment management. With operations in 70 countries, our 22,000 enterprising professionals provide exceptional service and expert advice to clients. For nearly 30 years, our experienced leadership – with substantial inside ownership – h