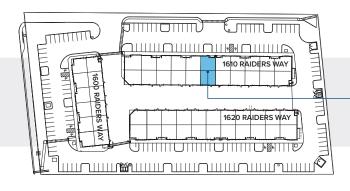

### **SURROUNDING NEIGHBORS INCLUDE:**

1610 Raiders Way, Suite 125

# ±1,758 Total SF

 Approximately ±857 SF Office Space

Warehouse: ±901 SF

• Grade Door: One (1) 14' x 16'

Base Rent: \$3,252.30 Monthly

NNN Fees: \$632.88 Monthly

Monthly Total: \$3,885.18

0