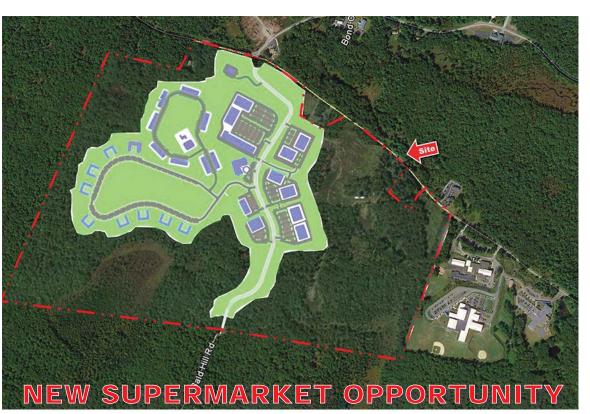

### **PROPERTY HIGHLIGHTS**

- New 93,000 SF grocery-anchored shopping center
- Located at the key intersection of Route 739 & Log Tavern Road - the gateway to the Pocono recreational destinations
- Pike County is the second fastest growing county in Pennsylvania
- High tourism area drawing over 25 million visitors annually due to Great Wolf Lodge, Mount Airy Casino, Crossroads Outlet Center, Ski & Water Parks and coming soon, Kalahri Water Park; Two new hotels "Coming Soon" to Bartonsville, Hampton Inn & Suites and Marriott Fairfield Inn
- Ideal for apparel, optical, cards and gifts, party goods, and restaurant