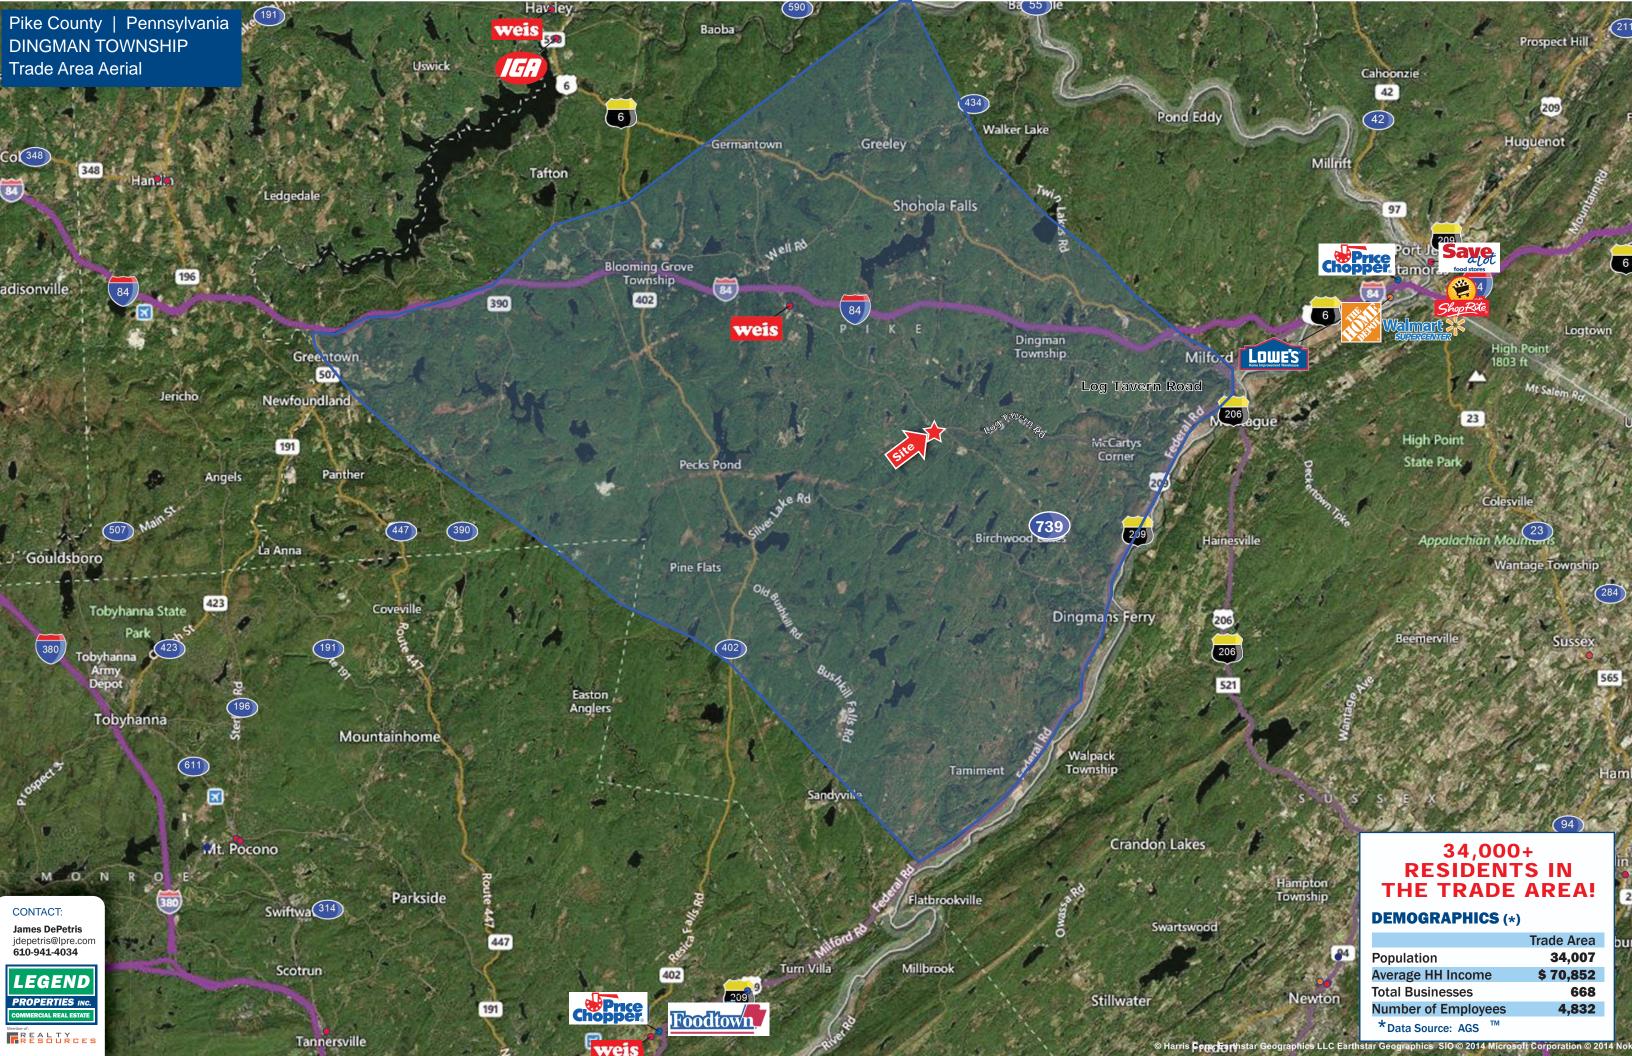

#### **DEMOGRAPHICS (\*)**

|                     | Trade Area |
|---------------------|------------|
| Population          | 34,007     |
| Average HH Income   | \$ 70,852  |
| Total Businesses    | 668        |
| Number of Employees | 4,832      |

\* Data Source: AGS ™

T: 610-941-4034 | F: 610-941-4038 | LPRE.COM 521 Plymouth Road • Suite 118 • Plymouth Meeting, PA 19462 • Web ID# 18546804