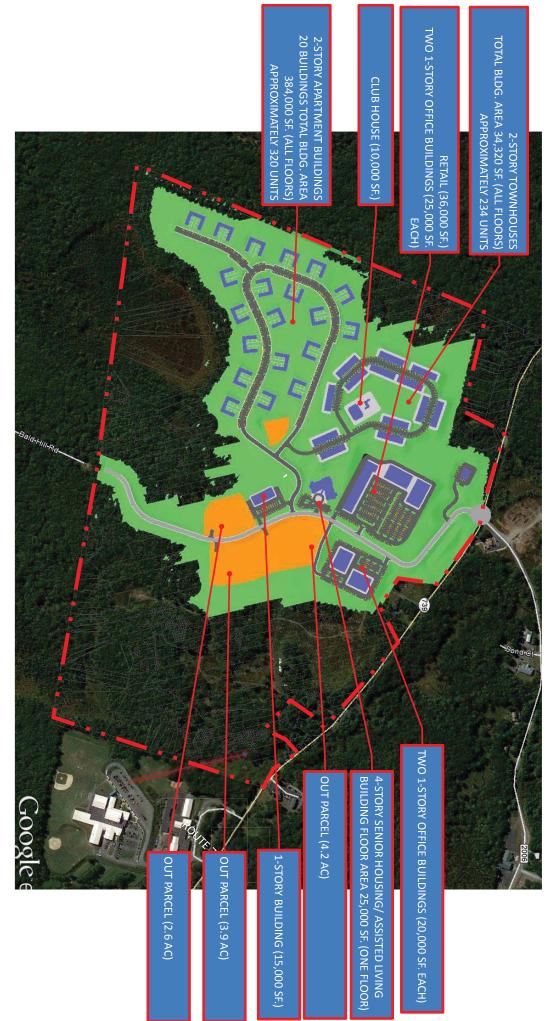

### **PROPERTY HIGHLIGHTS**

- New 93,000 SF grocery-anchored shopping center
- Located at the key intersection of Route 739 & Log Tavern Road - the gateway to the Pocono recreational destinations
- Pike County is the second fastest growing county in Pennsylvania
- High tourism area drawing over 25 million visitors annually due to Great Wolf Lodge, Mount Airy Casino, Crossroads Outlet Center, Ski & Water Parks and coming soon, Kalahri Water Park; Two new hotels "Coming Soon" to Bartonsville, Hampton Inn & Suites and Marriott Fairfield Inn
- Ideal for apparel, optical, cards and gifts, party goods, and restaurant