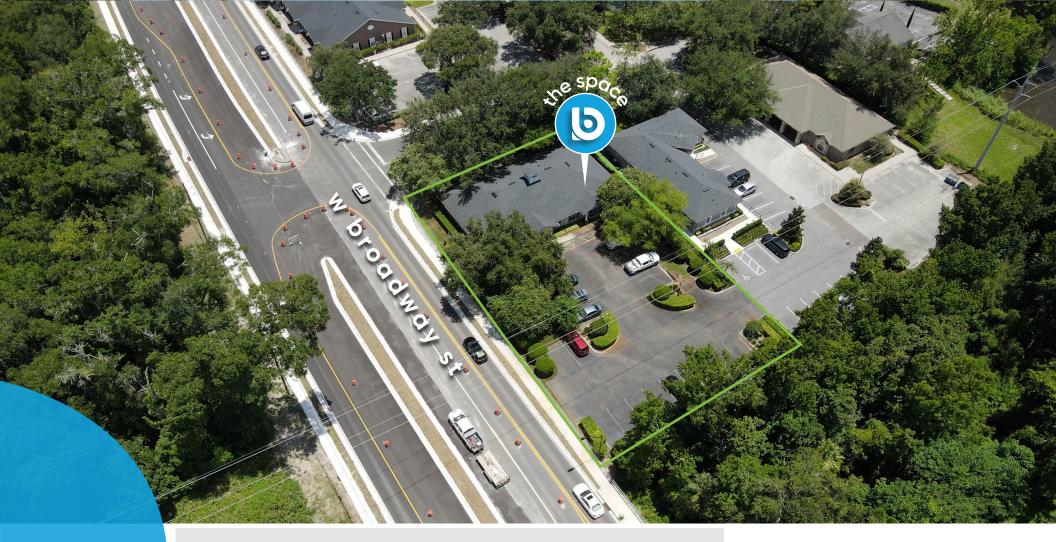

## highlights

Located in a professional office & medical complex with multiple office buildings

- Great accessibility to Highways SR 417, SR 426 (W Broadway St, SR 434 (Alafaya Trail), CR 419 (W Broadway St)
- Close proximity to Downtown Oviedo and OOTP restaurants
- 20 Minutes from Downtown Orlando
- 3 Minutes from Downtown Oviedo
- Parking ratio: 3.34 / 1,000 SF
- · Small professional office complex, well maintained
- Kitchenette, 2 restrooms, and 4 cubicles