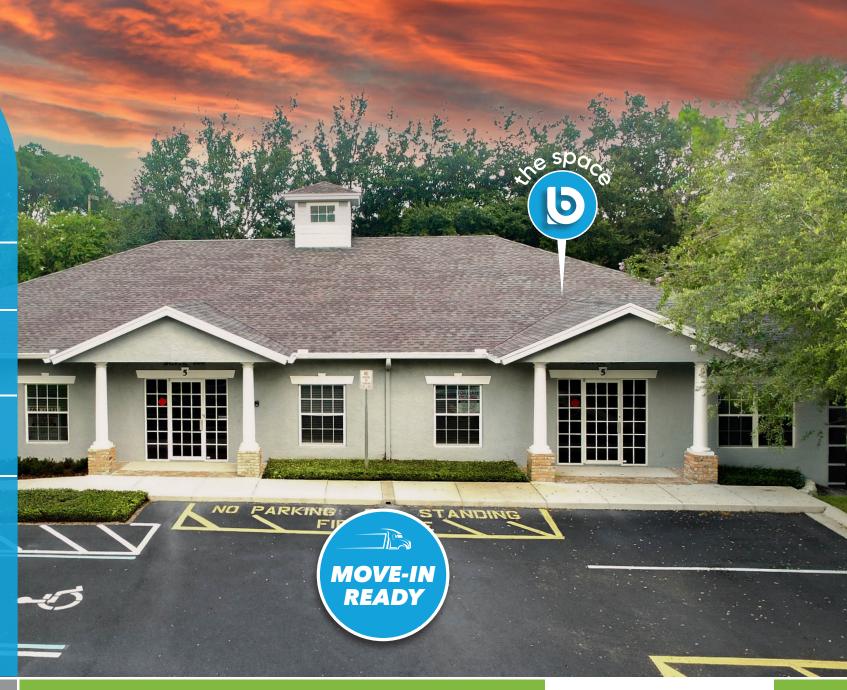

## Office Space for LEASE

1,128 sf

\$23.50/sf nnn

+ furnishing negotiable

**+ Bulding:** 4,089 SF

**+ Zoning:** R-P

**+ Parking:** 3.34 /1K

5 windsormere way ste. 200 oviedo, fl 32765

## highlights

Located in a professional office & medical complex with multiple office buildings

- Great accessibility to Highways SR 417, SR 426 (W Broadway St, SR 434 (Alafaya Trail), CR 419 (W Broadway St)
- Close proximity to Downtown Oviedo and OOTP restaurants
- 20 Minutes from Downtown Orlando
- 3 Minutes from Downtown Oviedo
- Parking ratio: 3.34 / 1,000 SF
- · Small professional office complex, well maintained
- Kitchenette, 2 restrooms, and 4 cubicles

## move-in ready. furnishings negotiable.

3d layout