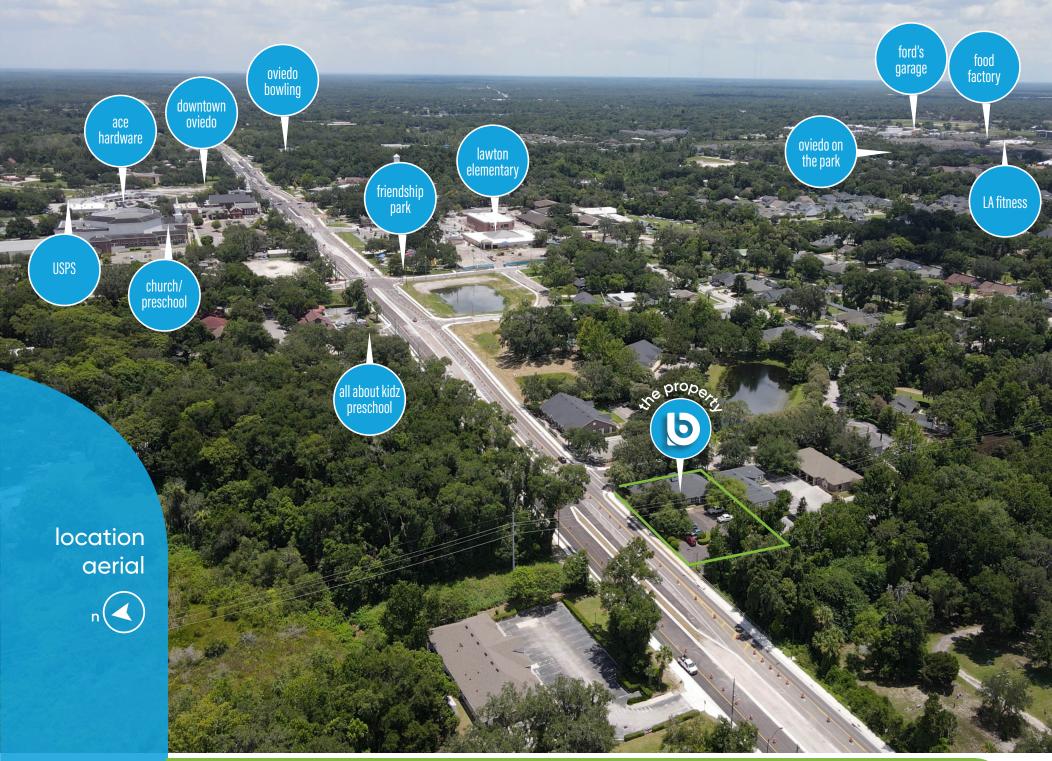

## highlights

Located in a professional office & medical complex with multiple office buildings

- Great accessibility to Highways SR 417, SR 426 (W Broadway St, SR 434 (Alafaya Trail), CR 419 (W Broadway St)
- Close proximity to Downtown Oviedo and OOTP restaurants
- 20 Minutes from Downtown Orlando
- 3 Minutes from Downtown Oviedo
- Parking ratio: 3.34 / 1,000 SF
- · Small professional office complex, well maintained
- Kitchenette, 2 restrooms, and 4 cubicles