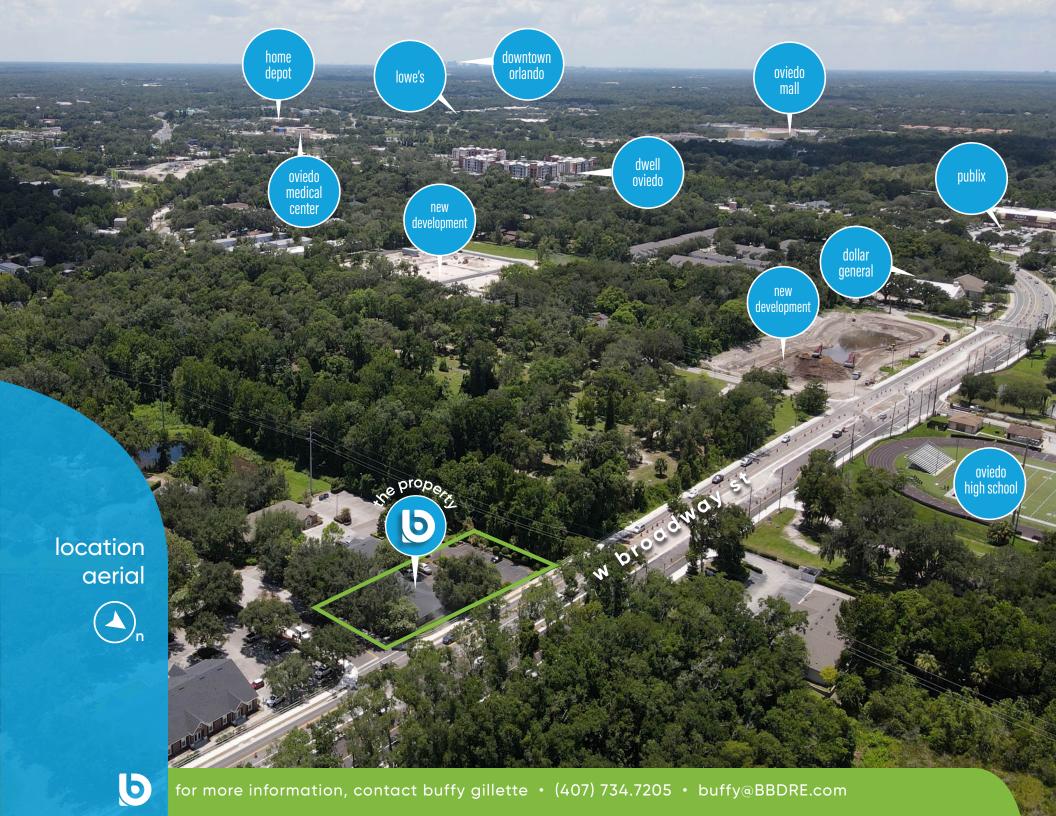

## highlights

Located in a professional office & medical complex with multiple office buildings

- Great accessibility to Highways SR 417, SR 426 (W Broadway St, SR 434 (Alafaya Trail), CR 419 (W Broadway St)
- Close proximity to Downtown Oviedo and OOTP restaurants
- 20 Minutes from Downtown Orlando
- 3 Minutes from Downtown Oviedo
- Parking ratio: 3.34 / 1,000 SF
- · Small professional office complex, well maintained
- Kitchenette, 2 restrooms, and 4 cubicles