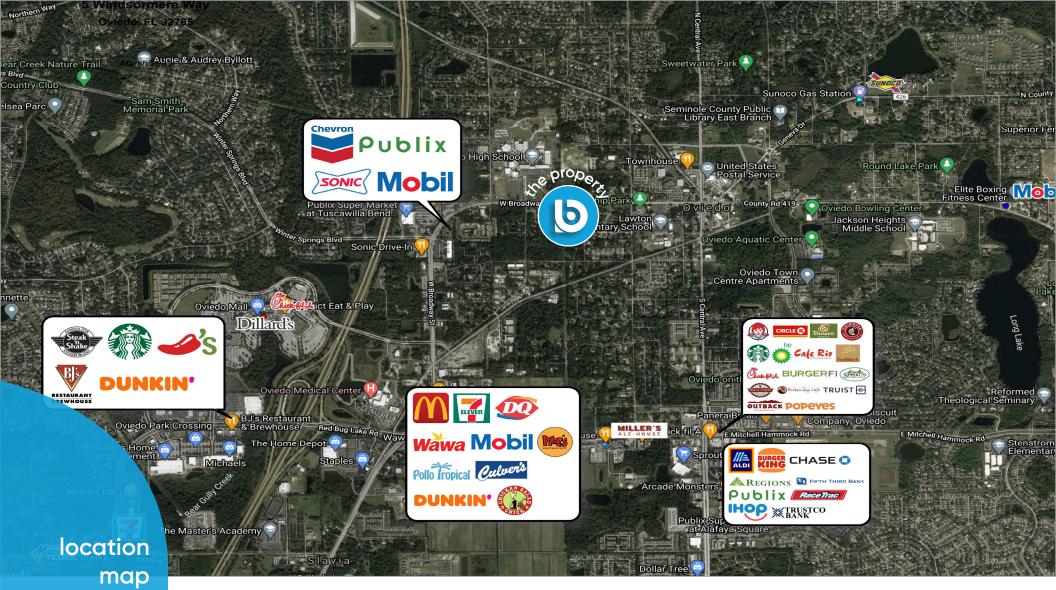

## highlights

Located in a professional office & medical complex with multiple office buildings

- Great accessibility to Highways SR 417, SR 426 (W Broadway St, SR 434 (Alafaya Trail), CR 419 (W Broadway St)
- Close proximity to Downtown Oviedo and OOTP restaurants
- 20 Minutes from Downtown Orlando
- 3 Minutes from Downtown Oviedo
- Parking ratio: 3.34 / 1,000 SF
- · Small professional office complex, well maintained
- Kitchenette, 2 restrooms, and 4 cubicles