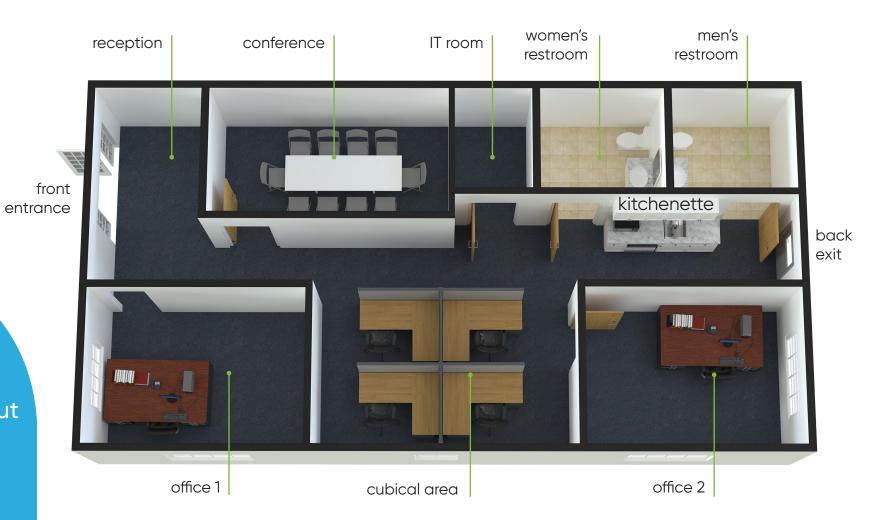

## move-in ready. furnishings negotiable.

3d layout

## highlights

Located in a professional office & medical complex with multiple office buildings

- Great accessibility to Highways SR 417, SR 426 (W Broadway St, SR 434 (Alafaya Trail), CR 419 (W Broadway St)
- Close proximity to Downtown Oviedo and OOTP restaurants
- 20 Minutes from Downtown Orlando
- 3 Minutes from Downtown Oviedo
- Parking ratio: 3.34 / 1,000 SF
- · Small professional office complex, well maintained
- Kitchenette, 2 restrooms, and 4 cubicles