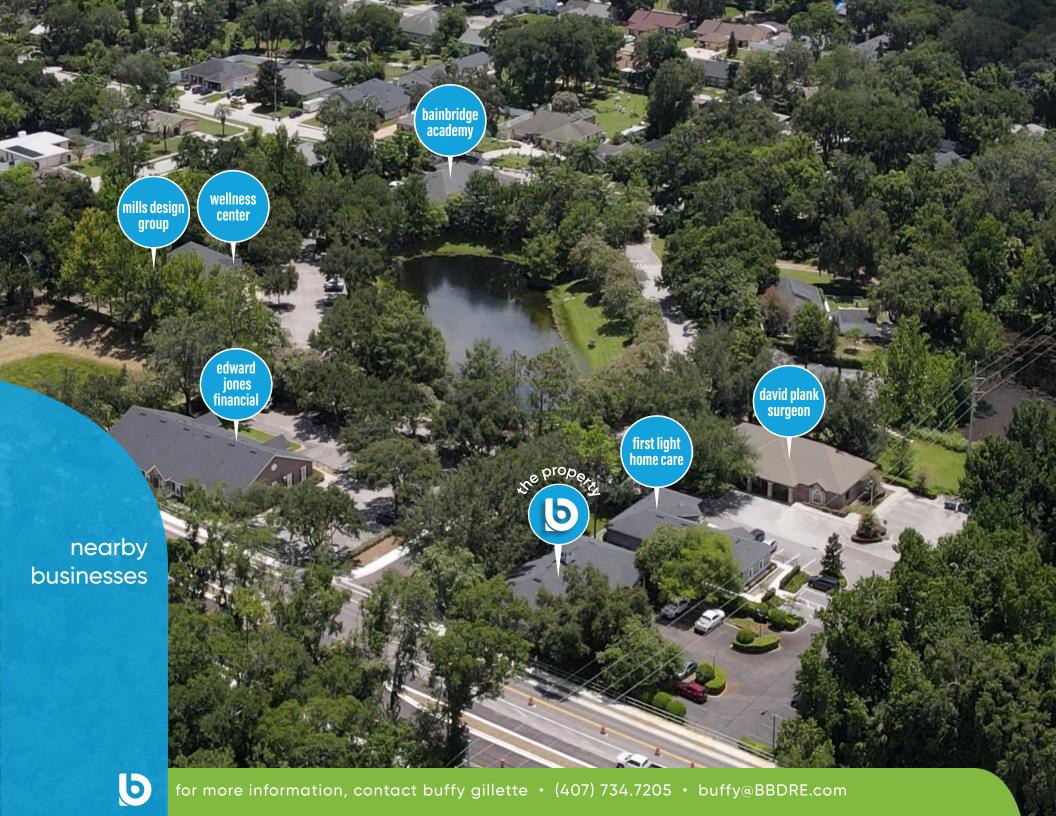

## highlights

Located in a professional office & medical complex with multiple office buildings

- Great accessibility to Highways SR 417, SR 426 (W Broadway St, SR 434 (Alafaya Trail), CR 419 (W Broadway St)
- Close proximity to Downtown Oviedo and OOTP restaurants
- 20 Minutes from Downtown Orlando
- 3 Minutes from Downtown Oviedo
- Parking ratio: 3.34 / 1,000 SF
- · Small professional office complex, well maintained
- Kitchenette, 2 restrooms, and 4 cubicles