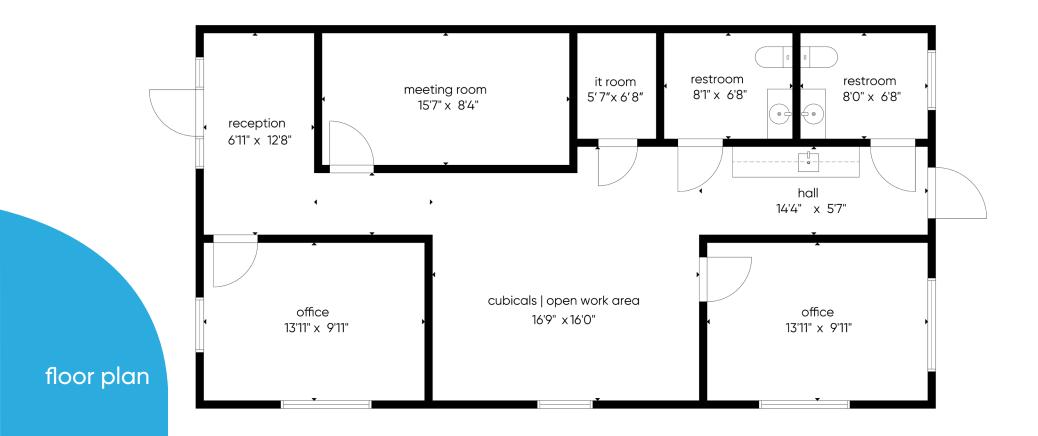

ste. 200 oviedo, fl 32765

buffy gillette broker associate (407) 734.7205 buffy@BBDRE.com





## highlights

Located in a professional office & medical complex with multiple office buildings

- Great accessibility to Highways SR 417, SR 426 (W Broadway St, SR 434 (Alafaya Trail), CR 419 (W Broadway St)
- Close proximity to Downtown Oviedo and OOTP restaurants
- 20 Minutes from Downtown Orlando
- 3 Minutes from Downtown Oviedo
- Parking ratio: 3.34 / 1,000 SF
- · Small professional office complex, well maintained
- Kitchenette, 2 restrooms, and 4 cubicles



250 N. Orange Ave., Ste. 1500 Orlando, FL 32801 + (407) 426.7702 www.BBDRE.com

This offer is subject to errors, omissions, prior sale or withdrawal without notice.





## move-in ready. furnishings negotiable.











3d layout











## demographics

| Radius | Population | HH Income | Businesses | Employees |
|--------|------------|-----------|------------|-----------|
| 1-Mile | 6,816      | \$98,363  | 609        | 4,383     |
| 2-Mile | 53,828     | \$110,261 | 2,877      | 18,384    |
| 3-Mile | 135,360    | \$109,081 | 6,422      | 45,830    |