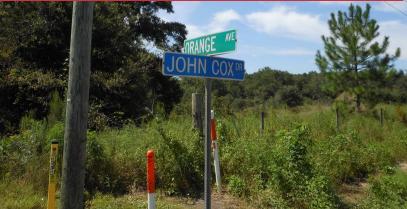

- 265' Frontage on Orange Ave.
- Parcel ID: 41-09-20-204-0020 (1.71 Acre) Electrical service, water, and sewer in place & partially fenced
- Parcel ID: 41-09-20-204-0010 (1 Acre)