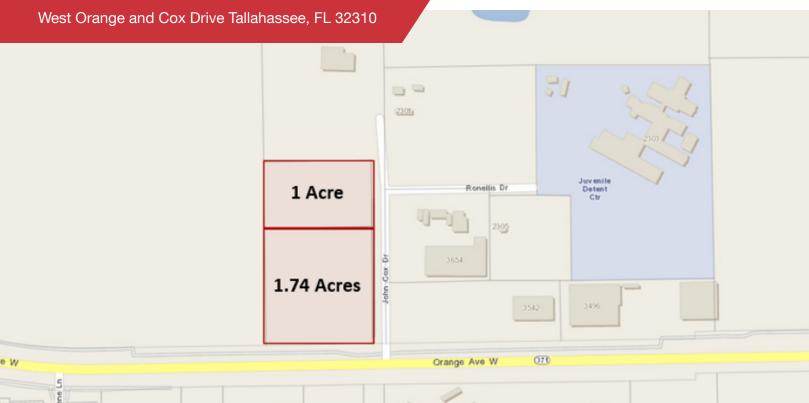

## Land | 1 - 1.74 Acres

This site could easily accommodate a portable office and be fenced as yard space. Perfect site for construction-related businesses that needs a lay down yard. Lots can be leased together or separately.

- 265' Frontage on Orange Ave.
- Parcel ID: 41-09-20-204-0020 (1.71 Acre) Electrical service, water, and sewer in place & partially fenced
- Parcel ID: 41-09-20-204-0010 (1 Acre)

## Available Spaces

| Spaces | Lease Rate      | Size (SF) |
|--------|-----------------|-----------|
| Lot 1  | \$750 per month | 75,794    |
| Lot 2  | \$750 per month | 43,560    |
|        |                 |           |