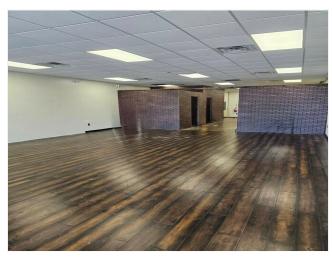

#### 1st Floor Ste C

Space Available 1,500 SF
Rental Rate \$28.00 /SF/YR

Date Available Now

Service Type Triple Net (NNN)

Space Type Relet
Space Use Retail
Lease Term 3 - 10 Years

This 1500sqft of prime commercial space is available and located at the busy intersection of South Memorial Parkway and Hobbs Island Road. The space available is suite C of the shopping center just behind the Mapco/Circle K with high visibility to the high traffic count within the area. This is a triple net lease opportunity to establish and grow your business in South Huntsville. Contact us for more information.