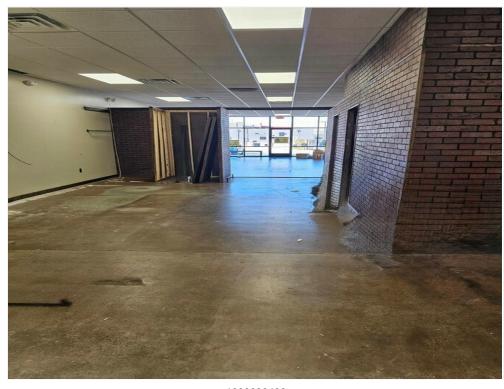

#### 1st Floor Ste C

Space Available 1,500 SF
Rental Rate \$28.00 /SF/YR

Date Available Now

Service Type Triple Net (NNN)

Space Type Relet
Space Use Retail
Lease Term 3 - 10 Years

This 1500sqft of prime commercial space is available and located at the busy intersection of South Memorial Parkway and Hobbs Island Road. The space available is suite C of the shopping center just behind the Mapco/Circle K with high visibility to the high traffic count within the area. This is a triple net lease opportunity to establish and grow your business in South Huntsville. Contact us for more information.