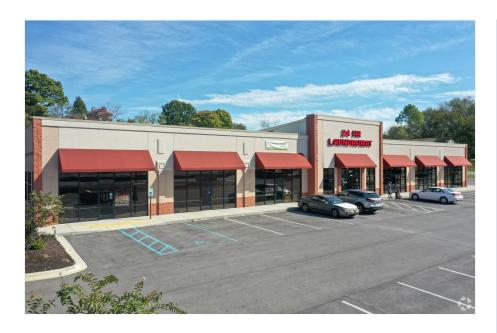

11823 Memorial Pky, Huntsville, AL 35803



#### Price: \$28.00 /SF/YR

This 1500sqft of prime commercial space is available and located at the busy intersection of South Memorial Parkway and Hobbs Island Road. The space available is suite C of the shopping center just behind the Mapco/Circle K with high visibility to the high traffic count within the area. This is a triple net lease opportunity to establish and grow your business in South Huntsville. Contact us for more information.

## 11823 Memorial Pky, Huntsville, AL 35803



high traffic count right on the corner of Memorial Parkway and Hobbs Rd



**Jake Griffin**<a href="mailto:jake@toppropertymanagers.ai">jake@toppropertymanagers.ai</a>
(256) 347-6486

**Top Property Managers LLC** 814 Palmer Rd Madison, AL 35758

11823 Memorial Pky, Huntsville, AL 35803

### 11823 Memorial Pky, Huntsville, AL 35803



1000030432

### Listing space

#### 1st Floor Ste C

Space Available 1,500 SF
Rental Rate \$28.00 /SF/YR

Date Available Now

Service Type Triple Net (NNN)

Space Type Relet
Space Use Retail
Lease Term 3 - 10 Years

This 1500sqft of prime commercial space is available and located at the busy intersection of South Memorial Parkway and Hobbs Island Road. The space available is suite C of the shopping center just behind the Mapco/Circle K with high visibility