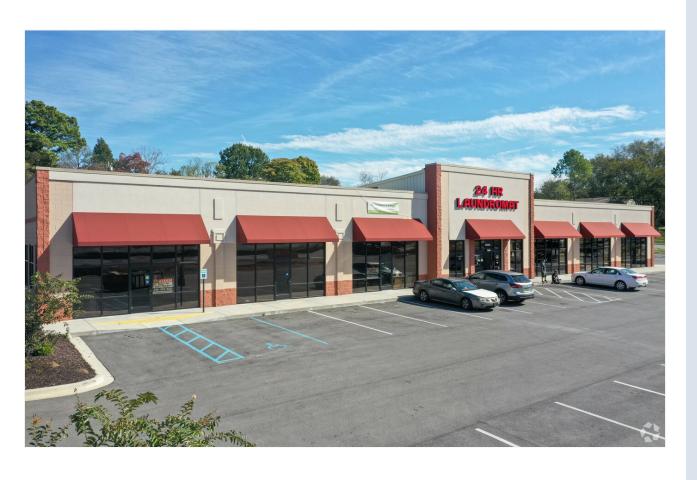

#### Price: \$28.00 /SF/YR

This 1500sqft of prime commercial space is available and located at the busy intersection of South Memorial Parkway and Hobbs Island Road. The space available is suite C of the shopping center just behind the Mapco/Circle K with high visibility to the high traffic count within the area. This is a triple net lease opportunity to establish and grow your business in South Huntsville. Contact us for more information.

## 11823 Memorial Pky, Huntsville, AL 35803

high traffic count right on the corner of Memorial Parkway and Hobbs Rd

**Jake Griffin**<a href="mailto:jake@toppropertymanagers.ai">jake@toppropertymanagers.ai</a>
(256) 347-6486

#### 1st Floor Ste C

Space Available 1,500 SF
Rental Rate \$28.00 /SF/YR

Date Available Now

Service Type Triple Net (NNN)

Space Type Relet
Space Use Retail
Lease Term 3 - 10 Years

This 1500sqft of prime commercial space is available and located at the busy intersection of South Memorial Parkway and Hobbs Island Road. The space available is suite C of the shopping center just behind the Mapco/Circle K with high visibility to the high traffic count within the area. This is a triple net lease opportunity to establish and grow your business in South Huntsville. Contact us for more information.