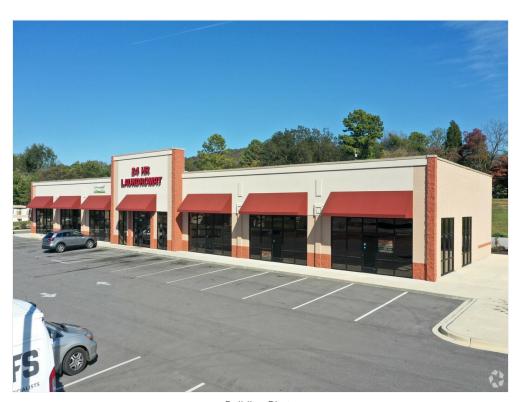

#### Price: \$28.00 /SF/YR

This 1500sqft of prime commercial space is available and located at the busy intersection of South Memorial Parkway and Hobbs Island Road. The space available is suite C of the shopping center just behind the Mapco/Circle K with high visibility to the high traffic count within the area. This is a triple net lease opportunity to establish and grow your business in South Huntsville. Contact us for more information.

#### 1st Floor Ste C

Space Available 1,500 SF
Rental Rate \$28.00 /SF/YR

Date Available Now

Service Type Triple Net (NNN)

Space Type Relet
Space Use Retail
Lease Term 3 - 10 Years

This 1500sqft of prime commercial space is available and located at the busy intersection of South Memorial Parkway and Hobbs Island Road. The space available is suite C of the shopping center just behind the Mapco/Circle K with high visibility to the high traffic count within the area. This is a triple net lease opportunity to establish and grow your business in South Huntsville. Contact us for more information.

## Property Photos

1000030436 Building Photo