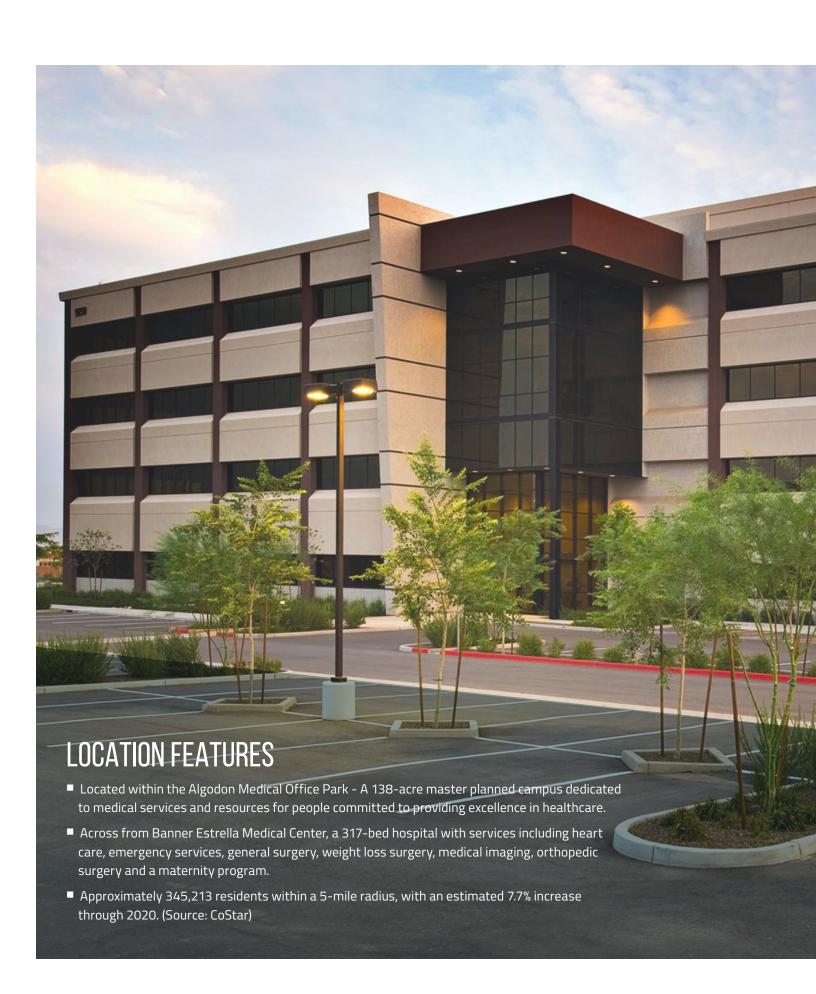

## HIGHLIGHTS

- Across from Banner Estrella Medical
  Center with no ground lease requirements
- Monument signage available
- State-of-the-Art medical office building with 2-gurney accessible elevators
- Immediate access to I-10 and Loop 101 freeways
- Secure after-hours key card access
- Creative, well-capitalized ownership
- Professionally managed and maintained
- Strong and stable ownership