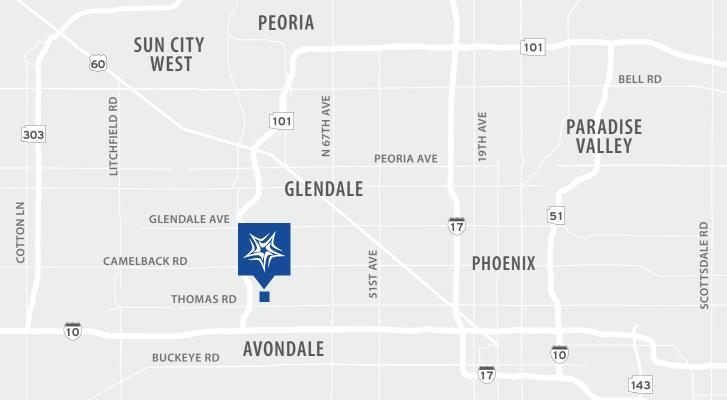

URES

**BUILDING SIZE:** ±80,814 RSF **AVAILABILITY:** ±5,206 SF

**LEASE RATE:** \$36.00 SF,

Net electric/Janitorial

TI's Negotiable

**PARKING:** Abundant surface and

covered parking available

## HIGHLIGHTS

- Across from Banner Estrella Medical
  Center with no ground lease requirements
- Monument signage available
- State-of-the-Art medical office building with 2-gurney accessible elevators
- Immediate access to I-10 and Loop 101 freeways
- Secure after-hours key card access
- Creative, well-capitalized ownership
- Professionally managed and maintained
- Strong and stable ownership

## **TENANT MIX**

- Class C Surgery Center
- Pain Management
- Dialysis
- Urgent Care
- Hematology and Oncology
- General Surgery
- ENT
- Perinatal
- Veterans Health Clinic
- Physical Therapy











## **Leasing Information:**

Vince Femiano

**Kate Morris** 

**Kevin Smigiel** 

TRANSWESTERN REAL ESTATE SERVICES

2501 E Camelback Rd, Ste 1

The information provided herein was obtained from sources believed reliable; however, Transwestern makes no guarantees, warranties or representations as to the completeness of accuracy thereof. The presentation of this property is submitted subject to errors, omissions, change of price or conditions, prior to sale or lease, or withdrawal without notice. Copyright © 2023 Transwestern.