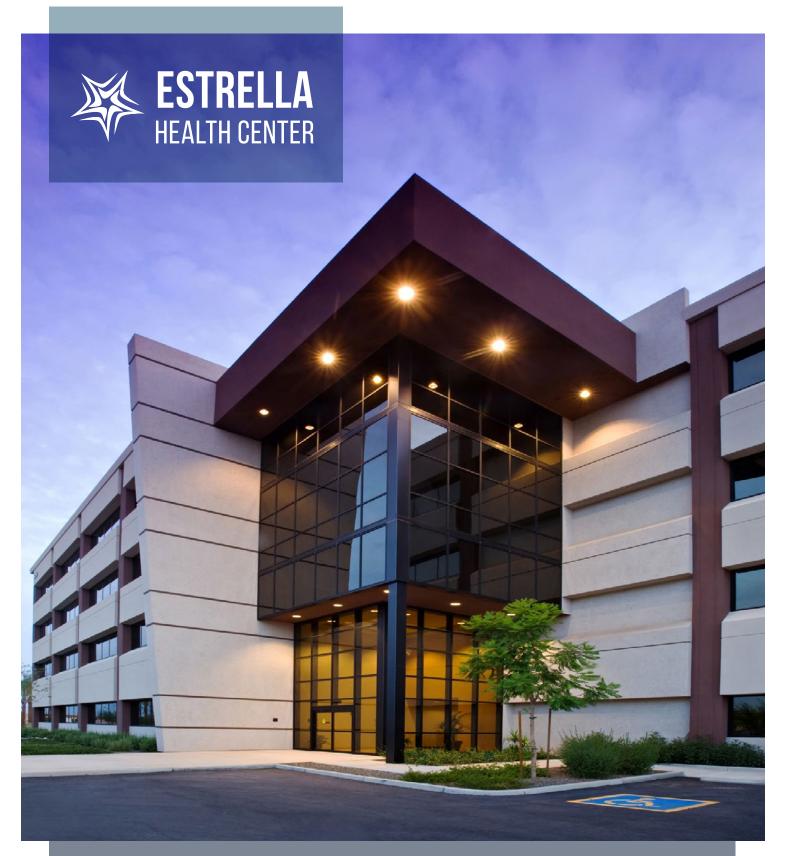

**MEDICAL SPACE FOR LEASE** 

9250 WEST THOMAS ROAD PHOENIX, AZ 85037









## PROPERTY FEATURES

**BUILDING SIZE:** ±80,814 RSF **AVAILABILITY:** ±5,206 SF

**LEASE RATE:** \$36.00 SF,

Net electric/Janitorial

TI's Negotiable

**PARKING:** Abundant surface and

covered parking available

## HIGHLIGHTS

- Across from Banner Estrella Medical
  Center with no ground lease requirements
- Monument signage available
- State-of-the-Art medical office building with 2-gurney accessible elevators
- Immediate access to I-10 and Loop 101 freeways
- Secure after-hours key card access
- Creative, well-capitalized ownership
- Professionally managed and maintained
- Strong and stable ownership

## **TENANT MIX**

- Class C Surgery Center
- Pain Management
- Dialysis
- Urgent Care
- Hematology and O