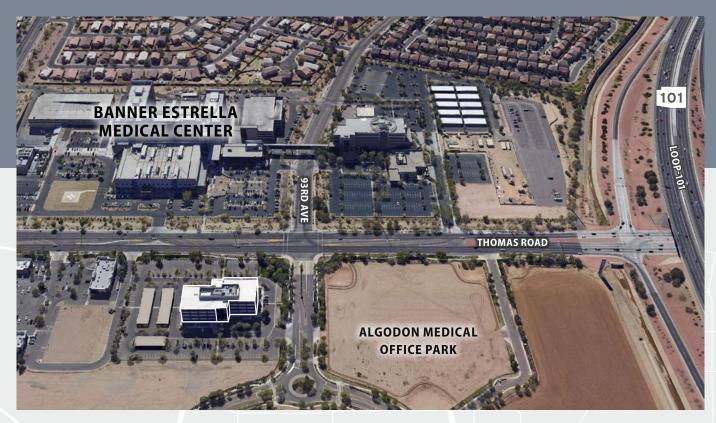

## HIGHLIGHTS

- Across from Banner Estrella Medical
  Center with no ground lease requirements
- Monument signage available
- State-of-the-Art medical office building with 2-gurney accessible elevators
- Immediate access to I-10 and Loop 101 freeways
- Secure after-hours key card access
- Creative, well-capitalized ownership
- Professionally managed and maintained
- Strong and stable ownership