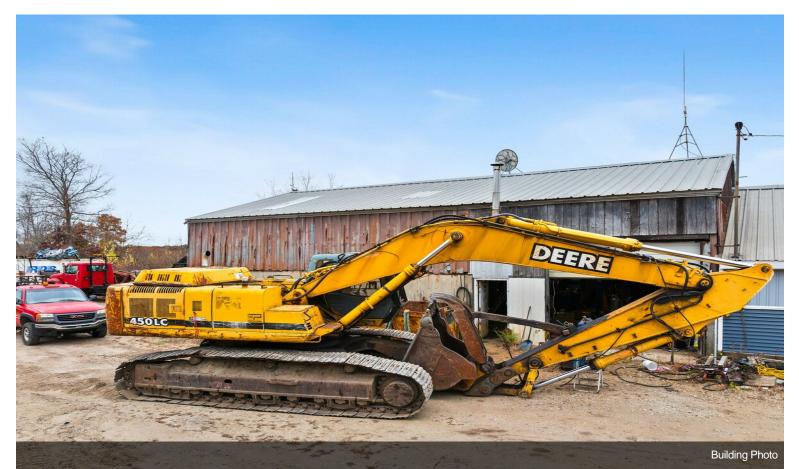

## **Metal Recycling Facility**

\$1,200,000

This diverse opportunity consists of 4 lots, totaling 14+ acres of land in Millville, MA. Currently operating as a Metal Recycling Facility, including thousands of tons of various metals covering the majority of the property. Business assets are negotiable. There are several pieces of heavy equipment used to process and transport materials, an industrial sized scale, car crushing machine, roll-off dumpsters, hook trucks, and much more. This site also has great industrial development potential....