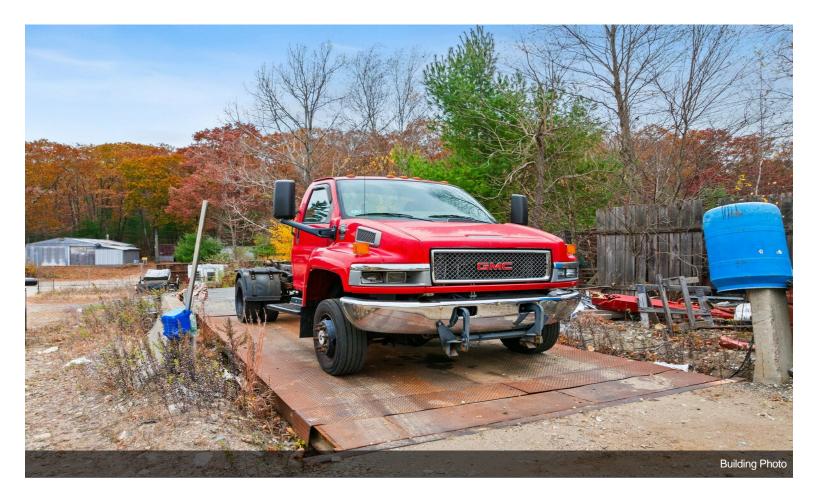

## **Metal Recycling Facility**

\$1,200,000

This diverse opportunity consists of 4 lots, totaling 14+ acres of land in Millville, MA. Currently operating as a Metal Recycling Facility, including thousands of tons of various metals covering the majority of the property. Business assets are negotiable. There are several pieces of heavy equipment used to process and transport materials, an industrial sized scale, car crushing machine, roll-off dumpsters, hook trucks, and much more. This site also has great industrial development potential....