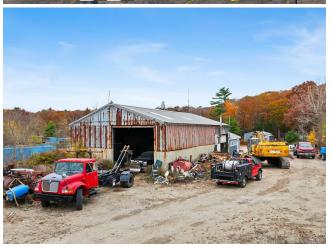

## **Metal Recycling Facility**

\$1,200,000

This diverse opportunity consists of 4 lots, totaling 14+ acres of land in Millville, MA. Currently operating as a Metal Recycling Facility, including thousands of tons of various metals covering the majority of the property. Business assets are negotiable. There are several pieces of heavy equipment used to process and transport materials, an industrial sized scale, car crushing machine, roll-off dumpsters, hook trucks, and much more. This site also has great industrial development potential....