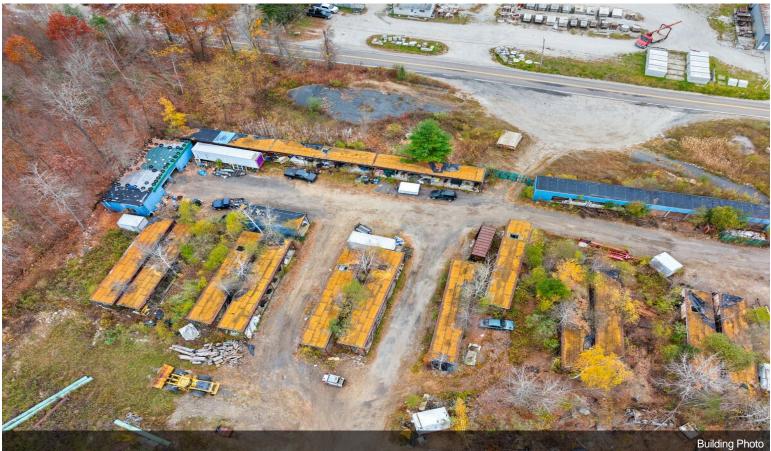

## **Metal Recycling Facility**

\$1,200,000

This diverse opportunity consists of 4 lots, totaling 14+ acres of land in Millville, MA. Currently operating as a Metal Recycling Facility, including thousands of tons of various metals covering the majority of the property. Business assets are negotiable. There are several pieces of heavy equipment used to process and transport materials, an industrial sized scale, car crushing machine, roll-off dumpsters, hook trucks, and much more. This site also has great industrial development potential....

- 14+ acres spread across 4 lots
- The ONLY metal recycling facility in Millville