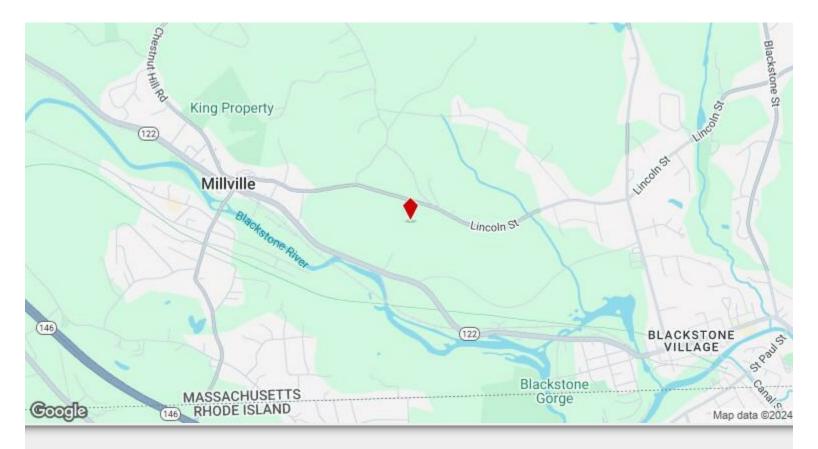

# Metal Recycling Facility 164 Lincoln St, Millville, MA 01529

Pete Dufresne Spectrum Real Estate Consultants / Keller Williams 14 Breakneck Hill Rd Suite 101, Lincoln, RI 02865 pete@spectrumrec.com (401) 480-8990

## **Metal Recycling Facility**

\$1,200,000

This diverse opportunity consists of 4 lots, totaling 14+ acres of land in Millville, MA. Currently operating as a Metal Recycling Facility, including thousands of tons of various metals covering the majority of the property. Business assets are negotiable. There are several pieces of heavy equipment used to process and transport materials, an industrial sized scale, car crushing machine, roll-off dumpsters, hook trucks, and much more. This site also has great industrial development potential....

- 14+ acres spread across 4 lots
- The ONLY metal recycling facility in Millville