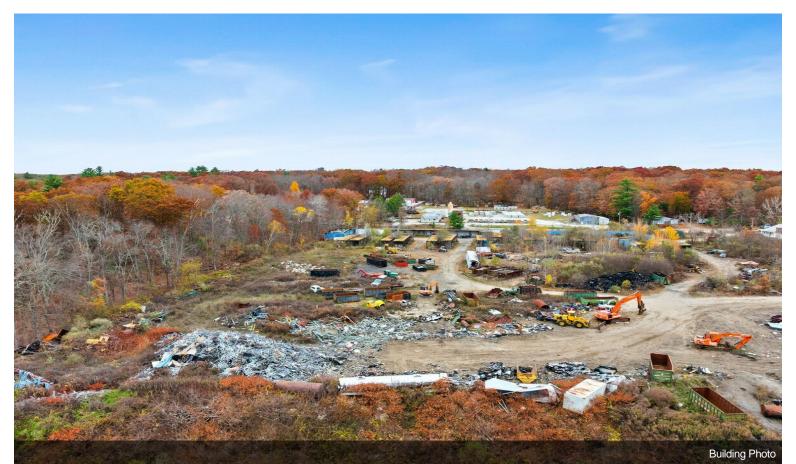

## **Metal Recycling Facility**

\$1,200,000

This diverse opportunity consists of 4 lots, totaling 14+ acres of land in Millville, MA. Currently operating as a Metal Recycling Facility, including thousands of tons of various metals covering the majority of the property. Business assets are negotiable. There are several pieces of heavy equipment used to process and transport materials, an industrial sized scale, car crushing machine, roll-off dumpsters, hook trucks, and much more. This site also has great industrial development potential....

- 14+ acres spread across 4 lots
- The ONLY metal recycling facility in Millville