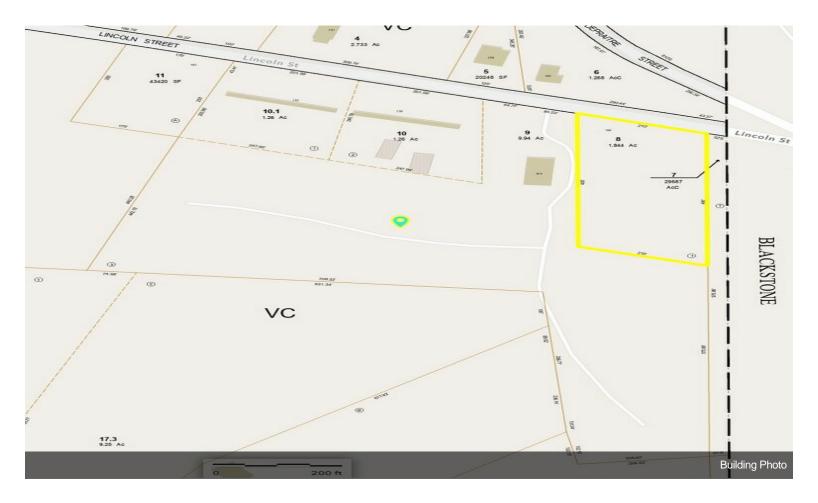

| Price:                  | \$1,200,000               |
|-------------------------|---------------------------|
| Property Type:          | Industrial                |
| Property Subtype:       | Distribution              |
| Sale Type:              | Investment or Owner User  |
| Lot Size:               | 14.30 AC                  |
| Gross Building Area:    | 3,200 SF                  |
| Rentable Building Area: | 3,200 SF                  |
| No. Stories:            | 1                         |
| Year Built:             | 1950                      |
| Zoning Description:     | VC                        |
| APN / Parcel ID:        | MILV-000122-000010-000001 |

## **Metal Recycling Facility**

\$1,200,000

This diverse opportunity consists of 4 lots, totaling 14+ acres of land in Millville, MA. Currently operating as a Metal Recycling Facility, including thousands of tons of various metals covering the majority of the property. Business assets are negotiable. There are several pieces of heavy equipment used to process and transport materials, an industrial sized scale, car crushing machine, roll-off dumpsters, hook trucks, and much more. This site also has great industrial development potential....

- 14+ acres spread across 4 lots
- The ONLY metal recycling facility in Millville