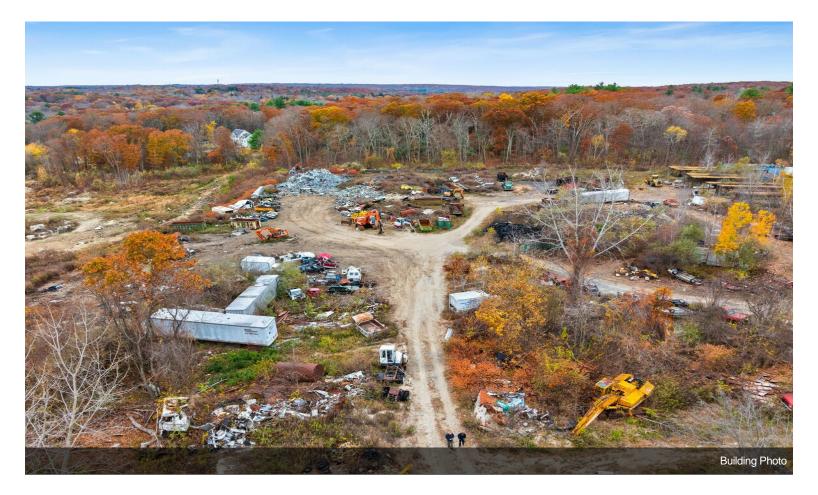

## **Metal Recycling Facility**

\$1,200,000

This diverse opportunity consists of 4 lots, totaling 14+ acres of land in Millville, MA. Currently operating as a Metal Recycling Facility, including thousands of tons of various metals covering the majority of the property. Business assets are negotiable. There are several pieces of heavy equipment used to process and transport materials, an industrial sized scale, car crushing machine, roll-off dumpsters, hook trucks, and much more. This site also has great industrial development potential....

- 14+ acres spread across 4 lots
- The ONLY metal recycling facility in Millville