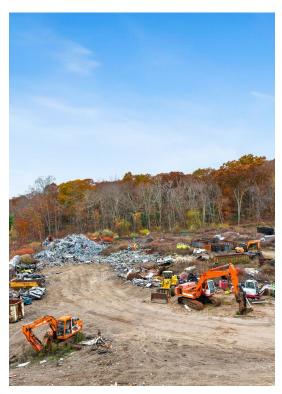

## **Metal Recycling Facility**

\$1,200,000

This diverse opportunity consists of 4 lots, totaling 14+ acres of land in Millville, MA. Currently operating as a Metal Recycling Facility, including thousands of tons of various metals covering the majority of the property. Business assets are negotiable. There are several pieces of heavy equipment used to process and transport materials, an industrial sized scale, car crushing machine, roll-off dumpsters, hook trucks, and much more. This site also has great industrial development potential....

- 14+ acres spread across 4 lots
- The ONLY metal recycling facility in Millville