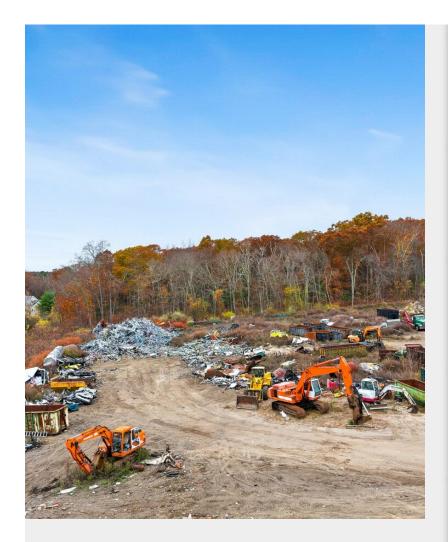

## **Metal Recycling Facility**

\$1,200,000

This diverse opportunity consists of 4 lots, totaling 14+ acres of land in Millville, MA. Currently operating as a Metal Recycling Facility, including thousands of tons of various metals covering the majority of the property. Business assets are negotiable. There are several pieces of heavy equipment used to process and transport materials, an industrial sized scale, car crushing machine, roll-off dumpsters, hook trucks, and much more. This site also has great industrial development potential....

- 14+ acres spread across 4 lots
- The ONLY metal recycling facility in Millville