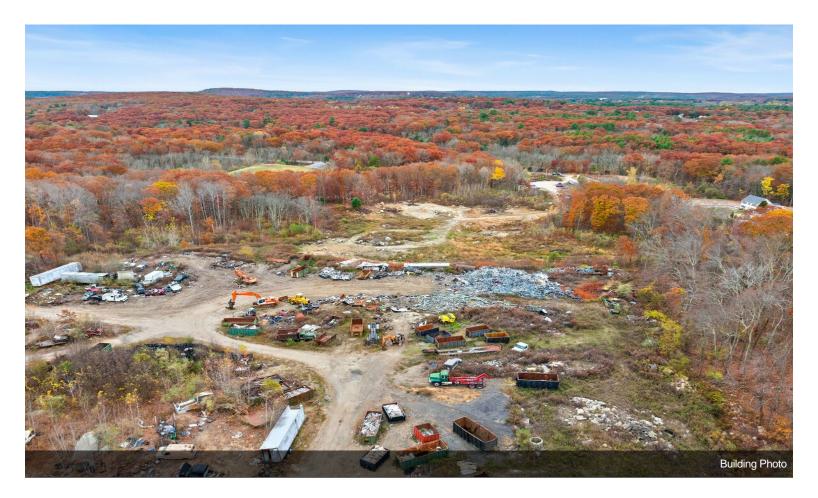

## **Metal Recycling Facility**

\$1,200,000

This diverse opportunity consists of 4 lots, totaling 14+ acres of land in Millville, MA. Currently operating as a Metal Recycling Facility, including thousands of tons of various metals covering the majority of the property. Business assets are negotiable. There are several pieces of heavy equipment used to process and transport materials, an industrial sized scale, car crushing machine, roll-off dumpsters, hook trucks, and much more. This site also has great industrial development potential....