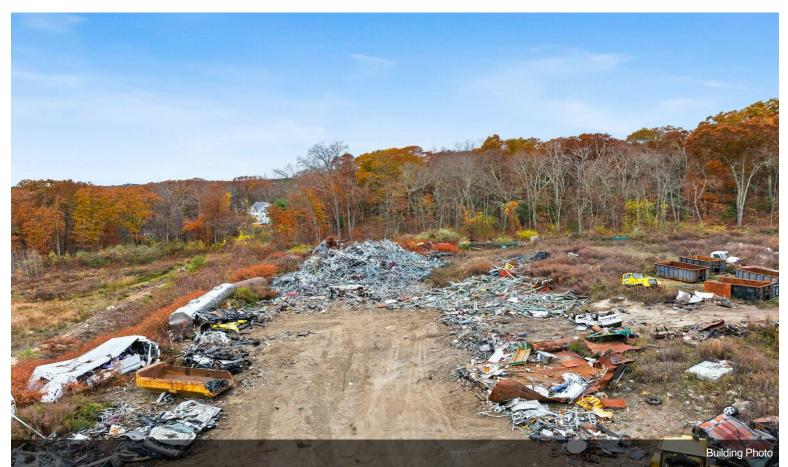

## **Metal Recycling Facility**

\$1,200,000

This diverse opportunity consists of 4 lots, totaling 14+ acres of land in Millville, MA. Currently operating as a Metal Recycling Facility, including thousands of tons of various metals covering the majority of the property. Business assets are negotiable. There are several pieces of heavy equipment used to process and transport materials, an industrial sized scale, car crushing machine, roll-off dumpsters, hook trucks, and much more. This site also has great industrial development potential....