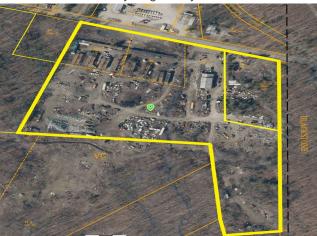

## **Metal Recycling Facility**

\$1,200,000

This diverse opportunity consists of 4 lots, totaling 14+ acres of land in Millville, MA. Currently operating as a Metal Recycling Facility, including thousands of tons of various metals covering the majority of the property. Business assets are negotiable. There are several pieces of heavy equipment used to process and transport materials, an industrial sized scale, car crushing machine, roll-off dumpsters, hook trucks, and much more. This site also has great industrial development potential....

- 14+ acres spread across 4 lots
- The ONLY metal recycling facility in Millville