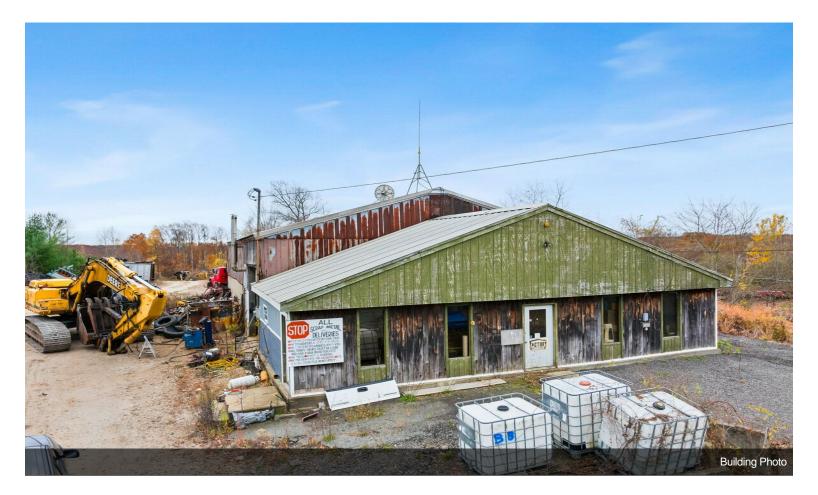

## **Metal Recycling Facility**

\$1,200,000

This diverse opportunity consists of 4 lots, totaling 14+ acres of land in Millville, MA. Currently operating as a Metal Recycling Facility, including thousands of tons of various metals covering the majority of the property. Business assets are negotiable. There are several pieces of heavy equipment used to process and transport materials, an industrial sized scale, car crushing machine, roll-off dumpsters, hook trucks, and much more. This site also has great industrial development potential....