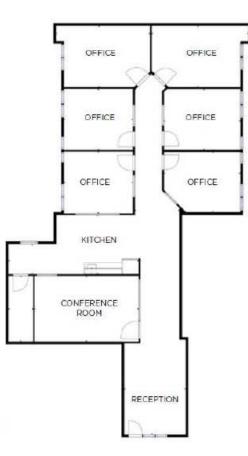

# SUITE A-206

6 Offices, Reception, Conference Room and Kitchen

2150 East Highland Avenue, Suite 207, Phoenix, AZ 85016 // 602.955.3500 // cutlercommercial.com

### FLOORPLAN

2150 East Highland Avenue, Suite 207, Phoenix, AZ 85016 // 602.955.3500 // cutlercommercial.com