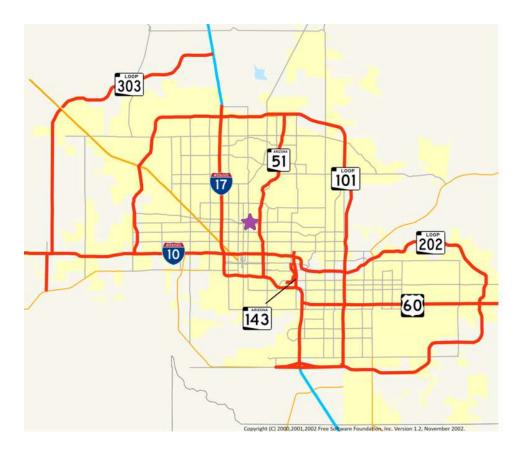

# **PROPERTY HIGHLIGHTS**

- Sublease through June 30 2026
- Centrally Located with Easy Access to 51 Freeway
- 3 Reserved Parking Spaces at \$35/Mo , Remaining Parking on First Come First Serve Basis
- Professional Office Building
- Furniture Negotiable
- Modern Buildout | Abundance of Natural Light
- Minutes from Biltmore Fashion Park, Phoenix Country Club Golf Resort, Restaurants, Upscale Shopping & the I-51 Freeway