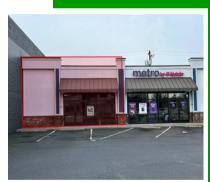

## ABOUT THE PROPERTY

Prime inline office/retail/restaurant suite that is shadow anchored by the Triangle Shopping Center is now available. This center is located on one of the busiest streets & trade areas of the Longview market. This suite is 1,164 SF, currently set up as an office use with no load bearing internal walls. Co-tenants include Express employments, Jimmy Johns, Metro by T-Mobile, & Twin City Laundry. This center boasts 25,000 VPD, excellent signage opportunities and good parking. First year introductory lease rate of \$1,450 per month plus reasonable triple nets. Zoning allows multiple uses. Call today to schedule your private tour.