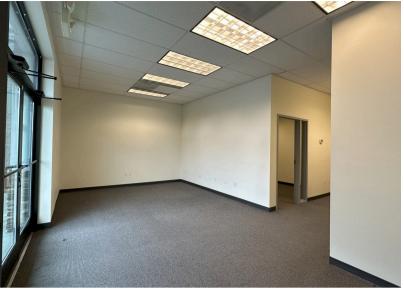

## ABOUT THE PROPERTY

Prime inline office/retail/restaurant suite that is shadow anchored by the Triangle Shopping Center is now available. This center is located on one of the busiest streets & trade areas of the Longview market. This suite is 1,164 SF, currently set up as an office use with no load bearing internal walls. Co-tenants include Express employments, Jimmy Johns, Metro by T-Mobile, & Twin City Laundry. This center boasts 25,000 VPD, excellent signage opportunities and good parking. First year introductory lease rate of \$1,450 per month plus reasonable triple nets. Zoning allows multiple uses. Call today to schedule your private tour.

## PROPERTY DETAIL

عه ا 3 PRIVATE OFFICES

PRIVATE RESTROOM

PLENTY OF PARKING

25,000 VPD

Chris Roewe Partner/Broker

Lindsay Johnson Licensed Assistant

(360) 501-5500