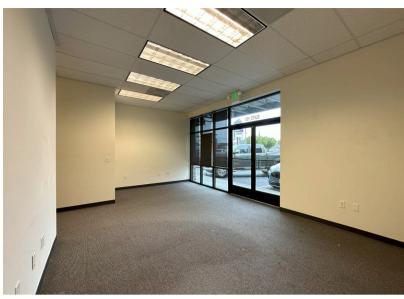

## ABOUT THE PROPERTY

Prime inline office/retail/restaurant suite that is shadow anchored by the Triangle Shopping Center is now available. This center is located on one of the busiest streets & trade areas of the Longview market. This suite is 1,164 SF, currently set up as an office use with no load bearing internal walls. Co-tenants include Express employments, Jimmy Johns, Metro by T-Mobile, & Twin City Laundry. This center boasts 25,000 VPD, excellent signage opportunities and good parking. First year introductory lease rate of \$1,450 per month plus reasonable triple nets. Zoning allows multiple uses. Call today to schedule your private tour.

## PROPERTY DETAIL

عه ا 3 PRIVATE OFFICES

PRIVATE RESTROOM

PLENTY OF PARKING

25,000 VPD

Chris Roewe Partner/Broker

Lindsay Johnson Licensed Assistant

(360) 501-5500