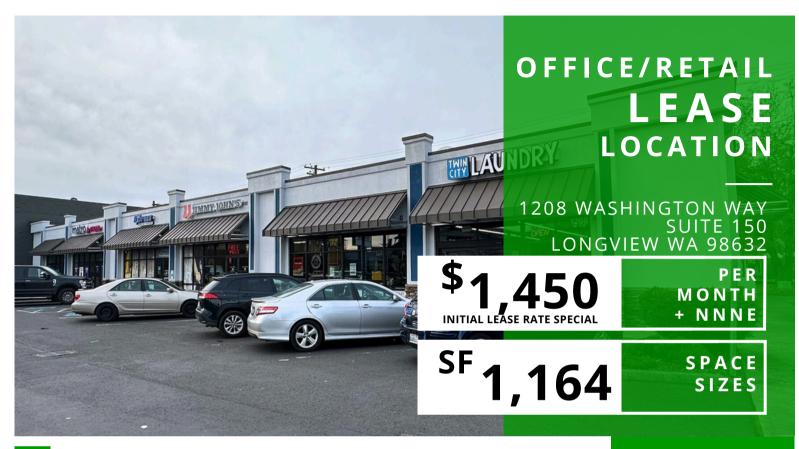

## ABOUT THE PROPERTY

Prime inline office/retail/restaurant suite that is shadow anchored by the Triangle Shopping Center is now available. This center is located on one of the busiest streets & trade areas of the Longview market. This suite is 1,164 SF, currently set up as an office use with no load bearing internal walls. Co-tenants include Express employments, Jimmy Johns, Metro by T-Mobile, & Twin City Laundry. This center boasts 25,000 VPD, excellent signage opportunities and good parking. First year introductory lease rate of \$1,450 per month plus reasonable triple nets. Zoning allows multiple uses. Call today to schedule your private tour.