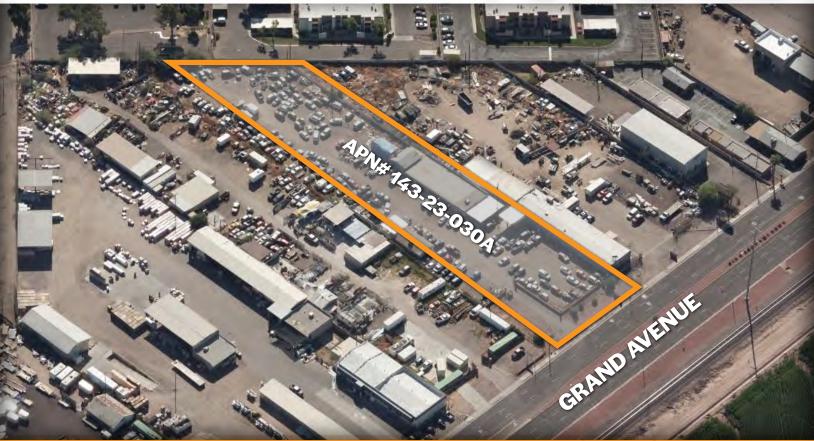

### 6952 NORTHWEST GRAND AVENUE

GLENDALE, ARIZONA 85301

Owner/User or Investment

\$2,250,000 Sales Price

5,520 Square Foot Structure

1.95 Acres

M-1 Zoning

Ideal Contractor Storage Yard

Grand Avenue Frontage