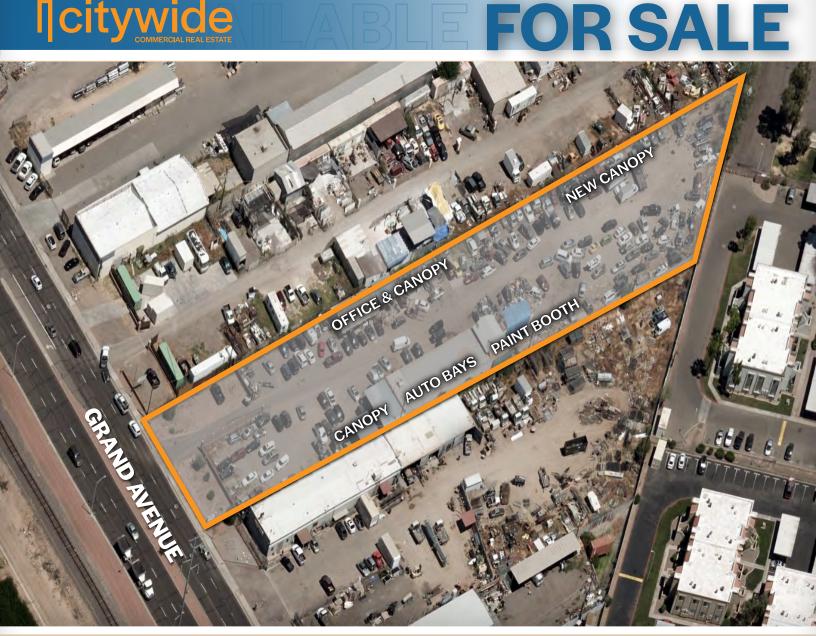

### 6952 NORTHWEST GRAND AVENUE

GLENDALE, ARIZONA 85301

Owner/User or Investment

\$2,250,000 Sales Price

5,520 Square Foot Structure

1.95 Acres

M-1 Zoning

Ideal Contractor Storage Yard

Grand Avenue Frontage