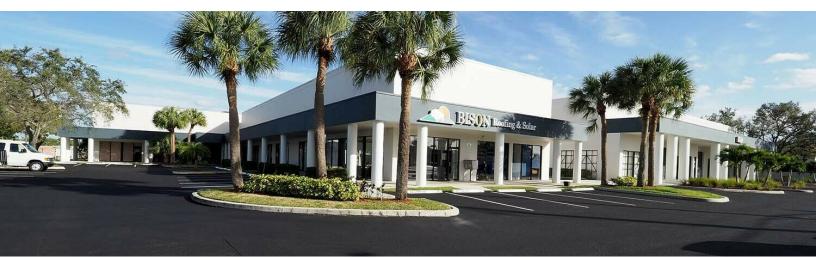

### **PROPERTY DESCRIPTION**

Desirable flex space located off Commercial Blvd & Dixie Highway, less than 10 minutes to I-95. Two buildings total 22,454 SF with direct frontage on Dixie Highway and ample parking for tenants and customers. The property also features a common area drive lane, great for large truck deliveries and pickups. Bays consist of airconditioned office in front and 22' clear ceiling height in warehouse with overhead door in back.