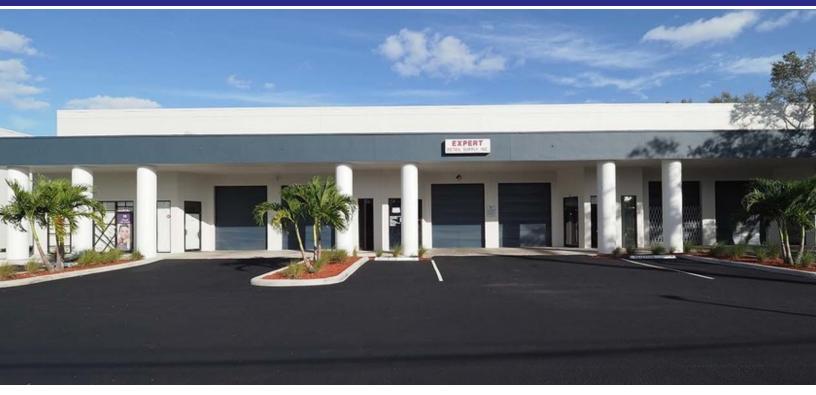

# DIXIE COMMERCIAL PLAZA

4700-4750 N DIXIE HIGHWAY, OAKLAND PARK, FL 33334

### **PROPERTY DESCRIPTION**

Desirable flex space located off Commercial Blvd & Dixie Highway, less than 10 minutes to I-95. Two buildings total 22,454 SF with direct frontage on Dixie Highway and ample parking for tenants and customers. The property also features a common area drive lane, great for large truck deliveries and pickups. Bays consist of airconditioned office in front and 22' clear ceiling height in warehouse with overhead door in back.

## **PROPERTY HIGHLIGHTS**

- Less than 10 minutes from I-95
- Glass front showrooms
- 10%-50% Office
- 3 phase electric
- 22' clear ceiling height
- 10' x 12' Overhead door in back
- Common area drive lane for deliveries
- Zoned B-2 (retail/commercial)