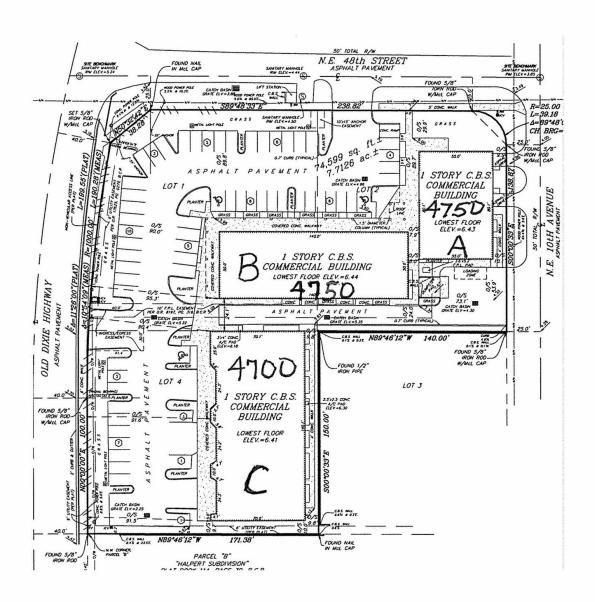

x 12' Overhead door in back
- Common area drive lane for deliveries
- Zoned B-2 (retail/commercial)



## **JAN STOLOW**

Director of Property Management and Leasing Direct: 954.491.5505 | Cell: 954.658.4479 jan@levyrai.com

# HALEY PRESSER

Property Manager / Sales Associate Direct: 954.491.5505 | Cell: 954.408.3114 haley@levyrai.com



# DIXIE COMMERCIAL PLAZA 4700-4750 N DIXIE HIGHWAY, OAKLAND PARK, FL 33334

# ADDITIONAL PHOTOS









# **JAN STOLOW**

Director of Property Management and Leasing Direct: 954.491.5505 | Cell: 954.658.4479 jan@levyrai.com

## HALEY PRESSER

Property Manager / Sales Associate Direct: 954.491.5505 | Cell: 954.408.3114 haley@levyrai.com



WWW.LEVYREALTYADVISORS.COM

# DIXIE COMMERCIAL PLAZA 4700-4750 N DIXIE HIGHWAY, OAKLAND PARK, FL 33334

## SITE PLAN



#### JAN STOLOW

Director of Property Management and Leasing Direct: 954.491.5505 | Cell: 954.658.4479 jan@levyrai.com

#### HALEY PRESSER

Property Manager / Sales Associate Direct: 954.491.5505 | Cell: 954.408.3114 haley@levyrai.com