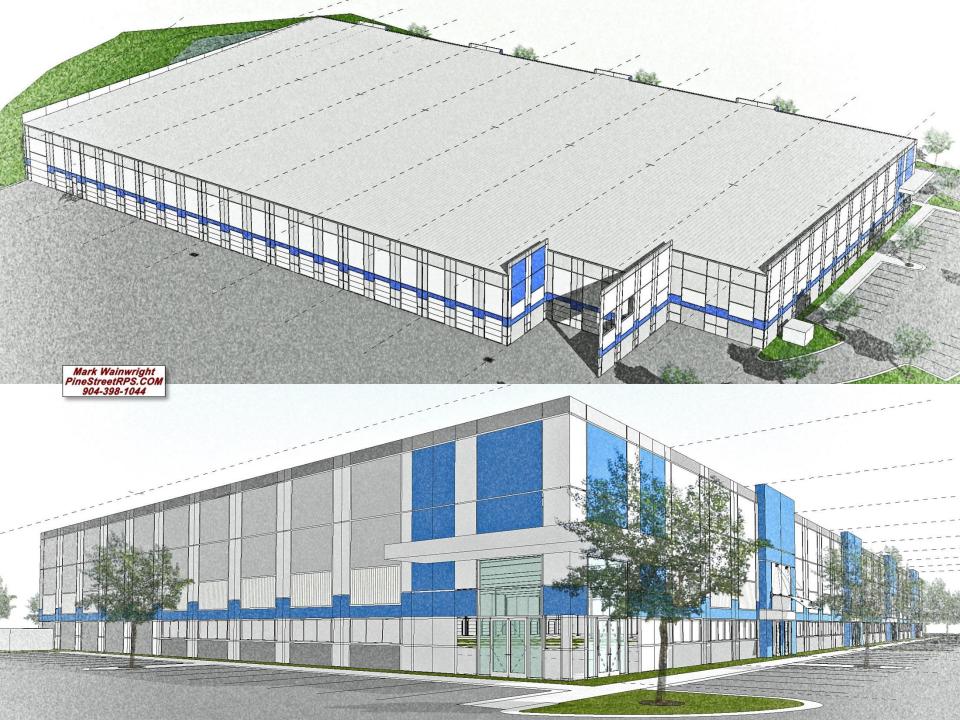

## +/- 101,240 SQ. FT. WAREHOUSE PLANNED NEAR BLOUNT ISLAND, JAXPORT!

**UTILITIES:** City water, sewer and JEA electric

**PLANNED IMPROVEMENTS:** +/- 101,240 sq. ft. of tilt wall building improvements to be built; LEED conforming sustainable design including lifetime roof. Demised increments 30,000 sf – 101,240 sf, 21 dock doors, ceiling ht 28' -34', sprinklered (ESFR) and ample parking.