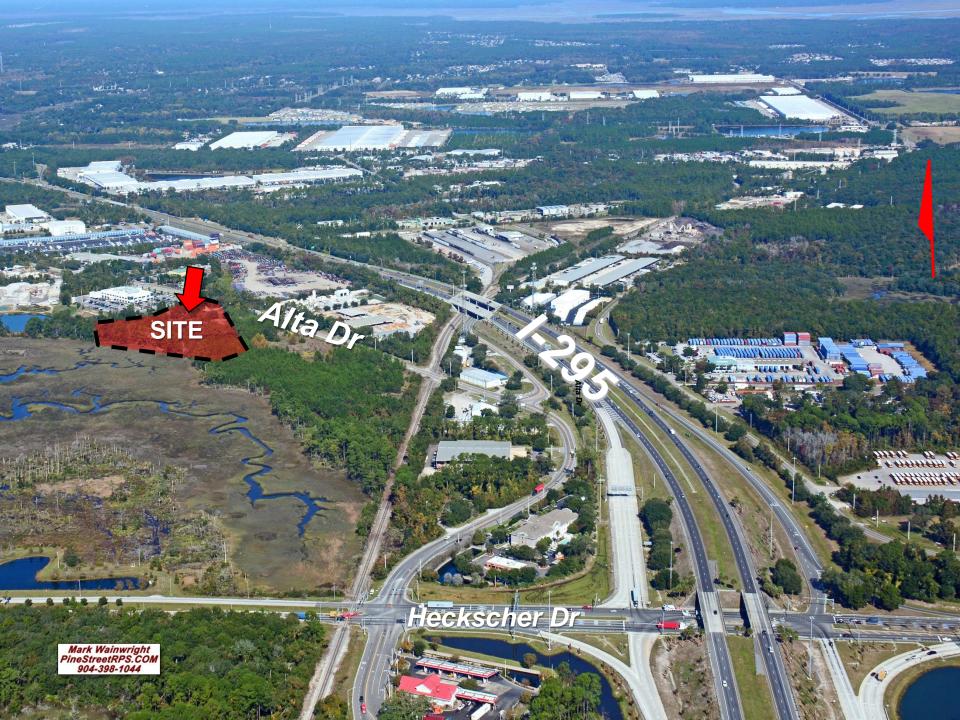

## ADDRESS: 10350 Alta Dr Jacksonville, FL 32226

LAND: +/- 9.3 acres of IH zoned land.

**ZONING: IH (Industrial Heavy) FTZ** 

**CONDITION/INFRASTRUCTURE:** Development in progress. Planned access from Alta Drive; curbs and gutters w/retention and drainage.

**UTILITIES:** City water, sewer and JEA electric

**PLANNED IMPROVEMENTS:** +/- 101,240 sq. ft. of tilt wall building improvements to be built; LEED conforming sustainable design including lifetime roof. Demised increments 30,000 sf – 101,240 sf, 21 dock doors, ceiling ht 28' -34', sprinklered (ESFR) and ample parking.