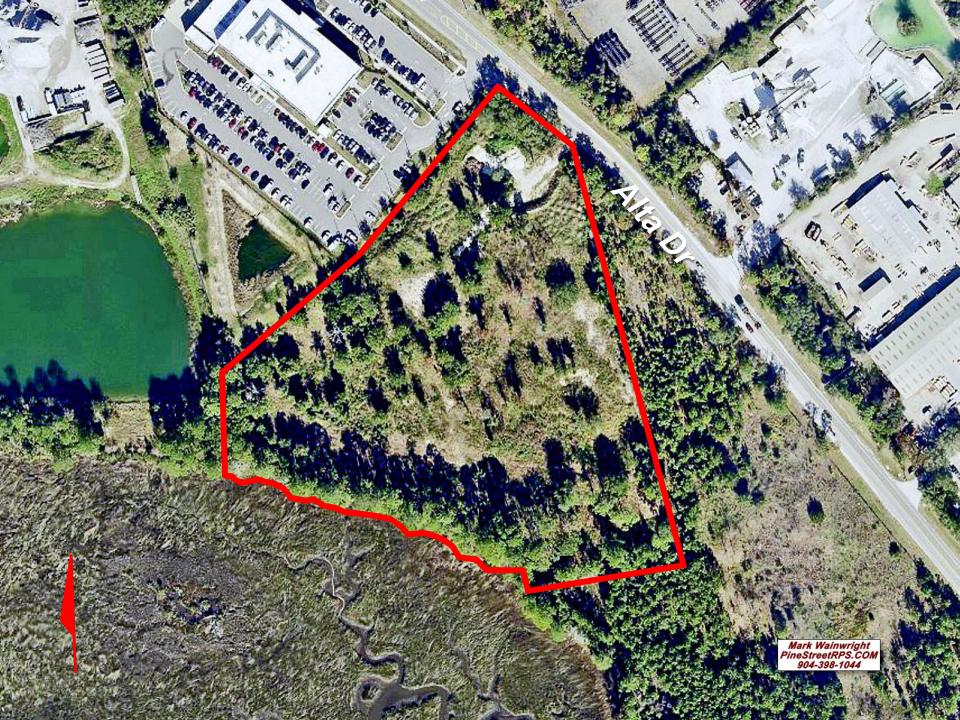

## ADDRESS: 10350 Alta Dr Jacksonville, FL 32226

LAND: +/- 9.3 acres of IH zoned land.

**ZONING: IH (Industrial Heavy) FTZ** 

**CONDITION/INFRASTRUCTURE:** Development in progress. Planned access from Alta Drive; curbs and gutters w/retention and drainage.

**UTILITIES:** City water, sewer and JEA electric

**PLANNED IMPROVEMENTS:** +/- 101,240 sq. ft. of tilt wall building improvements to be built; LEED conforming sustainable design including lifetime roof. Demised increments 30,000 sf – 101,240 sf, 21 dock doors, ceiling ht 28' -34', sprinklered (ESFR) and ample parking.