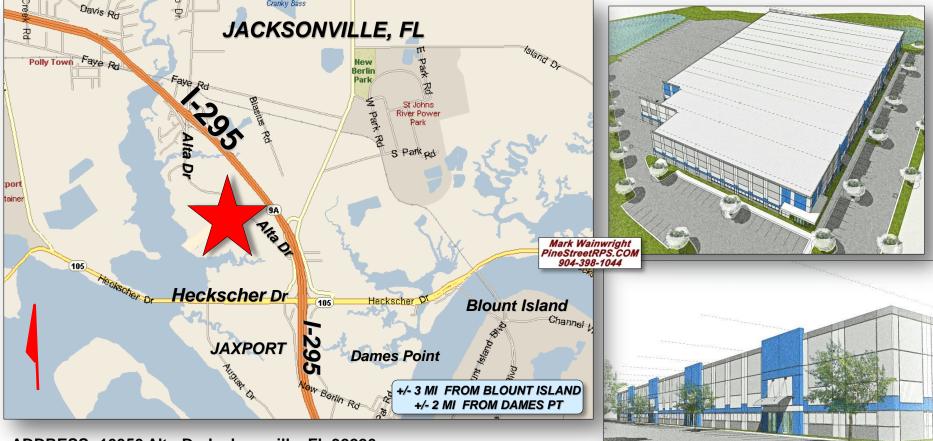

## +/- 101,240 SQ. FT. WAREHOUSE PLANNED NEAR BLOUNT ISLAND, JAXPORT!

## ADDRESS: 10350 Alta Dr Jacksonville, FL 32226

LAND: +/- 9.3 acres of IH zoned land.

**ZONING: IH (Industrial Heavy) FTZ** 

**CONDITION/INFRASTRUCTURE:** Development in progress. Planned access from Alta Drive; curbs and gutters w/retention and drainage.

**UTILITIES:** City water, sewer and JEA electric

**PLANNED IMPROVEMENTS:** +/- 101,240 sq. ft. of tilt wall building improvements to be built; LEED conforming sustainable design including lifetime roof. Demised increments 30,000 sf – 101,240 sf, 21 dock doors, ceiling ht 28' -34', sprinklered (ESFR) and ample parking.