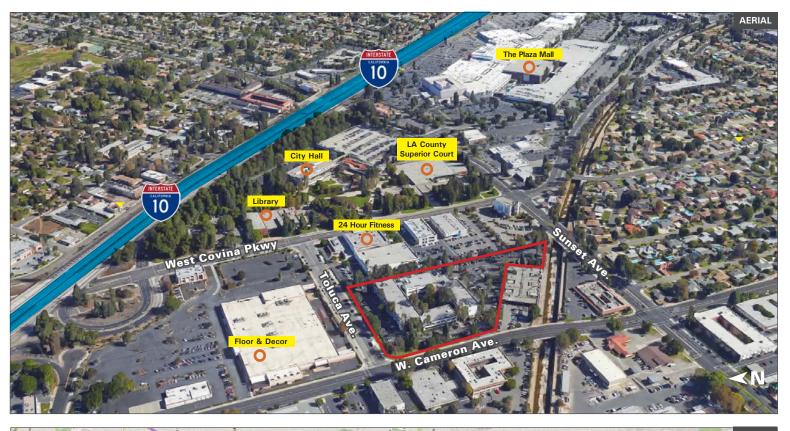

#### HIGHLIGHTS

- Cameron Court Office Park
- MEDICAL & OFFICE USE
- Campus setting with 4 office buildings surrounding an interior courtyard
- Ample, free surface parking
- Professionally managed

- Elevator service and common area restrooms
- Immediate 10 freeway access
- Easy connect to 57, 60, 210 & 605 freeways
- Located in West Covina's Civic Center near the Superior Court House, Police Station, Library & Plaza Mall