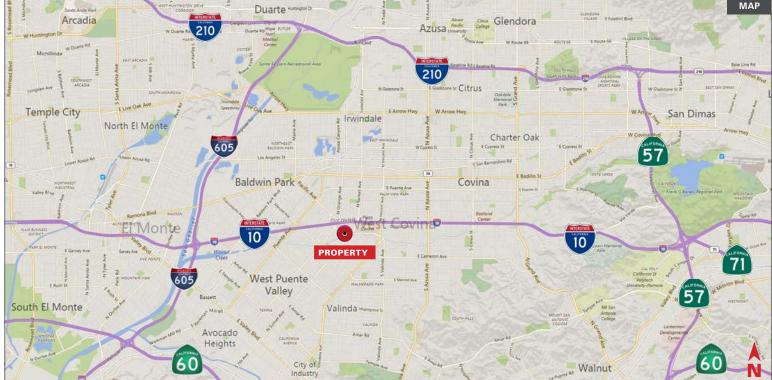

#### HIGHLIGHTS

- Cameron Court Office Park
- MEDICAL & OFFICE USE
- Campus setting with 4 office buildings surrounding an interior courtyard
- Ample, free surface parking
- Professionally managed

- Elevator service and common area restrooms
- Immediate 10 freeway access
- Easy connect to 57, 60, 210 & 605 freeways
- Located in West Covina's Civic Center near the Superior Court House, Police Station, Library & Plaza Mall