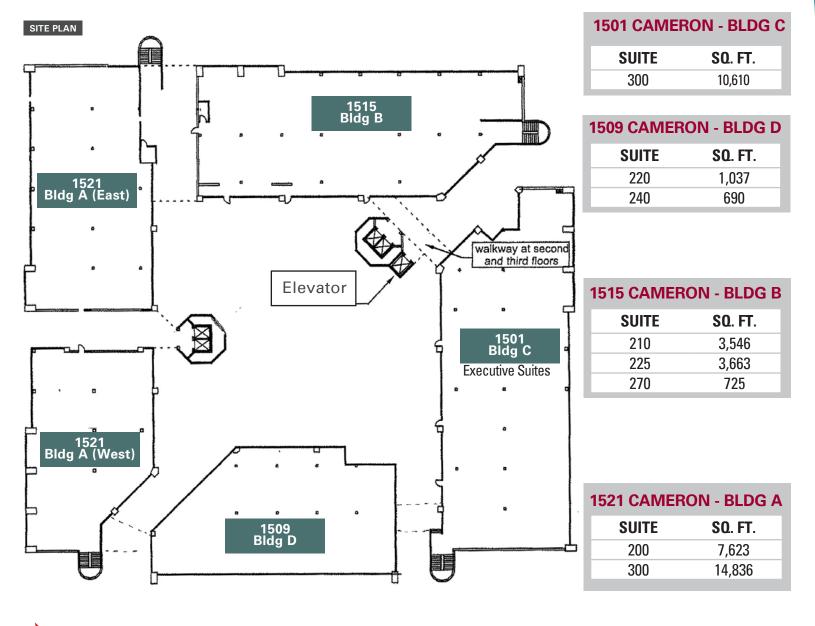

## **AVAILABILITY**

495 SF - 14,836 SF

| PROPERTY DETAILS     |             |
|----------------------|-------------|
| Campus Building Size | ±118,433 SF |
| Year Renovated       | 1992        |
| Parking              | 3.3:1,000   |
| Elevator             | Yes         |