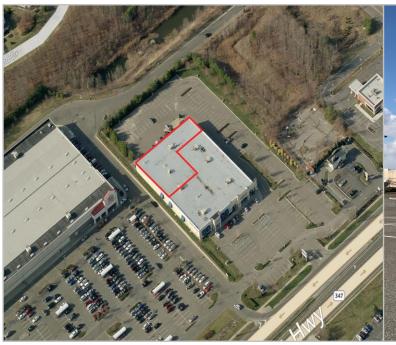

## 4016 Nesconset Highway, East Setauket, NY

**Type:** Retail/Office/Medical

**Unit Size:** 11,000 SF ± Call for Details

**Co-Tenants:** Ethan Allen & La-Z-Boy

**Neighboring-** Walmart, BJ's Wholesale, Kohl's, **Tenants:** Starbucks, People United Bank,

Chase, KFC, AT&T

± 11,000 SF unit available on busy Nesconset Highway (Route 347). Minutes from Smith Haven Mall. Ample Parking. Average daily traffic of 57,000 vehicles. All uses considered.

Call for details.