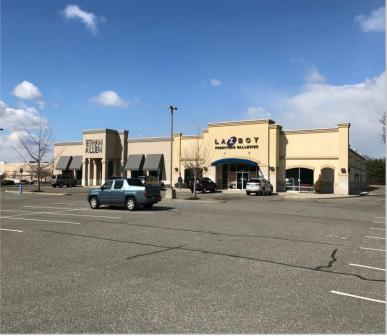

## 4016 Nesconset Highway, East Setauket, NY

**Type:** Retail/Office/Medical

**Unit Size:** 11,000 SF ± Call for Details

**Co-Tenants:** Ethan Allen & La-Z-Boy

**Neighboring-** Walmart, BJ's Wholesale, Kohl's, **Tenants:** Starbucks, People United Bank,

Chase, KFC, AT&T

± 11,000 SF unit available on busy Nesconset Highway (Route 347). Minutes from Smith Haven Mall. Ample Parking. Average daily traffic of 57,000 vehicles. All uses considered.

Call for details.