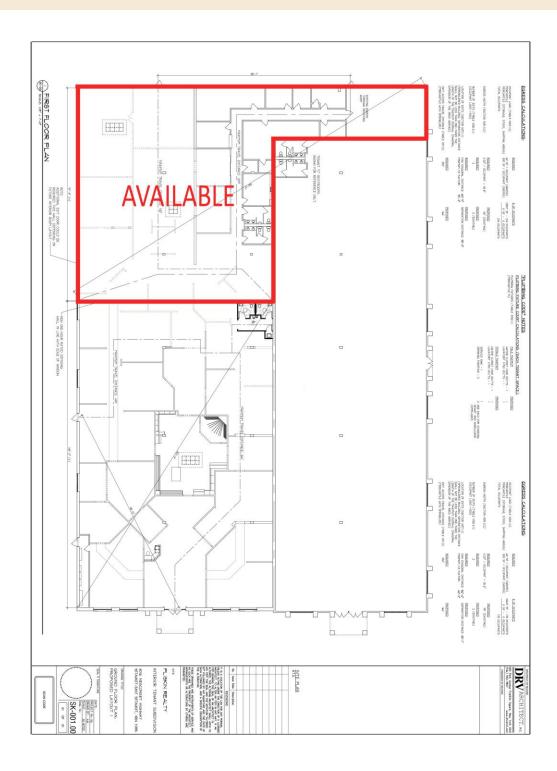

## 4016 Nesconset Highway, East Setauket, NY

**Type:** Retail/Office/Medical

**Unit Size:** 11,000 SF ± Call for Details

**Co-Tenants:** Ethan Allen & La-Z-Boy

**Neighboring-** Walmart, BJ's Wholesale, Kohl's, **Tenants:** Starbucks, People United Bank,

Chase, KFC, AT&T

± 11,000 SF unit available on busy Nesconset Highway (Route 347). Minutes from Smith Haven Mall. Ample Parking. Average daily traffic of 57,000 vehicles. All uses considered.

Call for details.