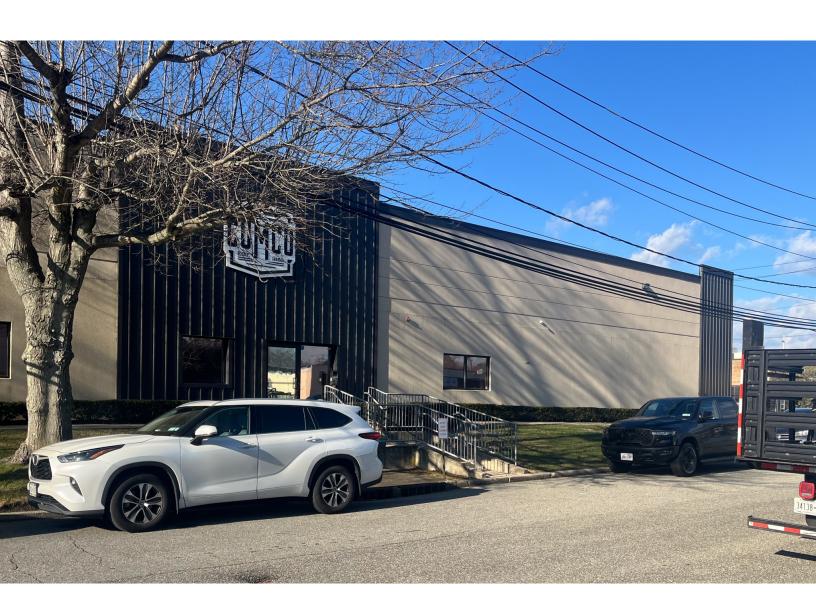

## **Industrial sublease**

11-13 W Stepar Place Huntington Station, NY 11746

# 20,000 sf prime industrial building for sublease

Single-story industrial building with corner exposure

Ideal for technology firms, automotive & light manufacturing

Well-located near the Long Island Expressway & Northern State Parkway

Heating and air conditioning throughout the building