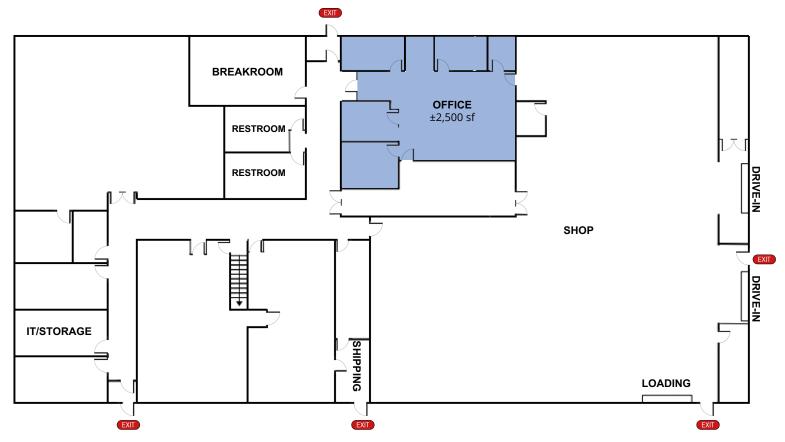

### **Building Information:**

| <b>Building Size</b> | 20,000 sf               |
|----------------------|-------------------------|
| Available Space      | 20,000 sf               |
| Office Space         | ±2,500 sf               |
| Occupancy            | May 1, 2025             |
| Loading              | 1 dock, 2 drive-ins     |
| Ceiling Height       | 22' clear               |
| Heat                 | Gas                     |
| Sprinklers           | Pre-action & wet system |
| Fire Suppression     | Yes                     |
| Sublease Term        | June 30, 2028           |
| Sublease Rate        | Upon request            |
|                      |                         |

Single-story industrial building with corner exposure

Ideal for technology firms, automotive & light manufacturing

Well-located near the Long Island Expressway & Northern State Parkway

Heating and air conditioning throughout the building