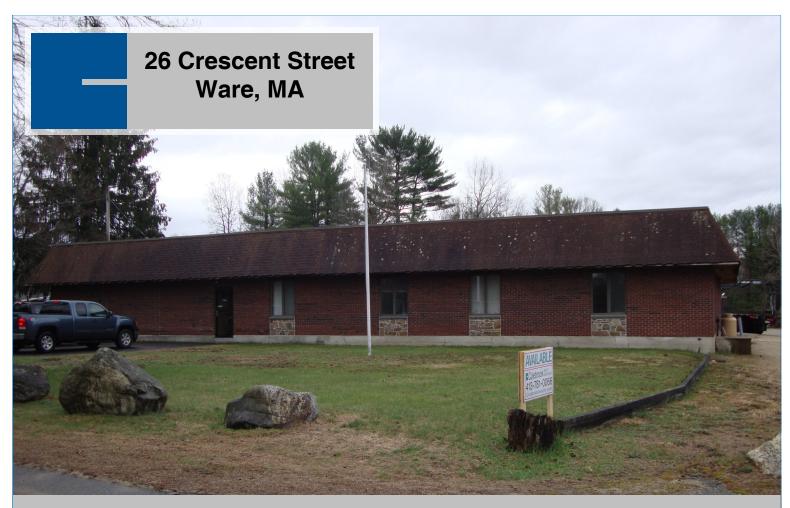

## **FOR SALE**

Colebrook Realty Services, Inc. is pleased to represent the property owner as exclusive agent in offering for sale an approximately 13,946 SF industrial building on approximately 4.87 acres of land. The property is in close proximity to Routes 9 & 32 and features ample on-site parking and easy access to downtown Ware.

Building: Approximately 13,946 SF Land Area: Approximately 4.87 Acres

Construction: Masonry

Heat: Gas fired forced warm air Electric: 400 AMP Three Phase

Ceiling Height: 12 - 16 feet
Water City Water
Sewer: Septic system