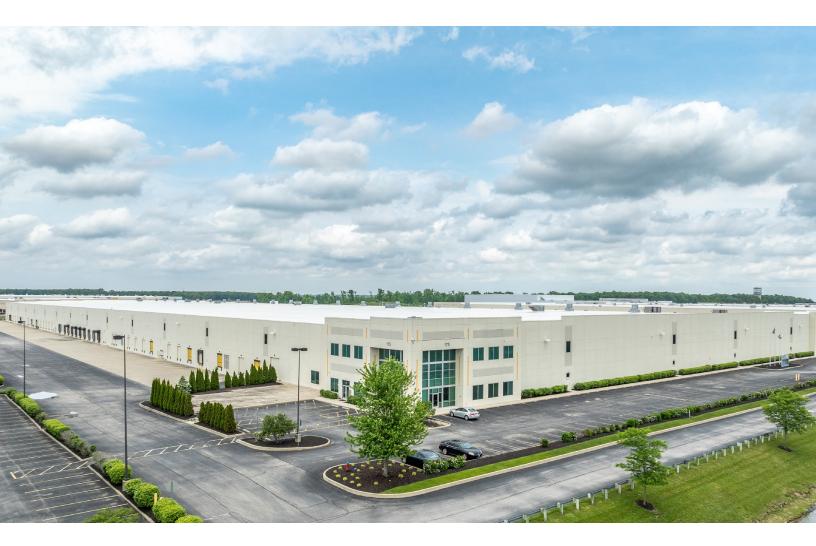

# 167 Heritage Drive Etna, OH

Building Size: 766,633 SF | 766,633 SF of Industrial Space Available

VISIT eqtgroup.com/real-estate

766,633 SF of Industrial Space Available

#### **Property Specifications**

- Cross Dock 766,633 SF Building Available
- Total Office Area: 15,412 SF
- Shipping/Receiving Office Area: 2,945 SF
- South East Office Area: 3,515 SF
- South West Office Area: 8,952 SF
- Clear Height: 32'
- Building Dimensions: 1,391' x 550' SF
- Typical Bay Dimensions: 48'-0" x 48'-0"
- Speed Bay Dimensions: 59'-0" x 48'-0"
- Car Parking: +/- 555 Spaces
- Trailer Parking: +/- 54 (Expandable to +/- 120)
- Total Dock Doors: 74 (30 with Levelers & 1 w/ Edge of Dock Leveler)
- Drive-In Doors: 2
- ESFR Sprinkler System