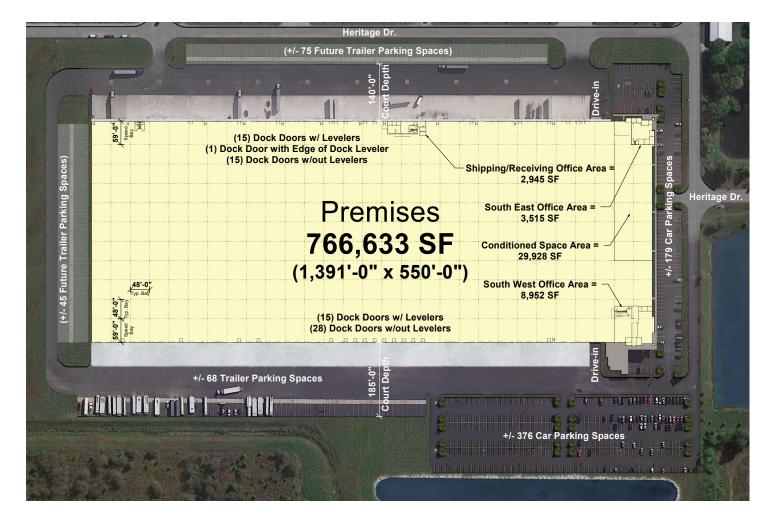

#### **Property Specifications**

- Cross Dock 766,633 SF Building Available
- Total Office Area: 15,412 SF
- Shipping/Receiving Office Area: 2,945 SF
- South East Office Area: 3,515 SF
- South West Office Area: 8,952 SF
- Clear Height: 32'
- Building Dimensions: 1,391' x 550' SF
- Typical Bay Dimensions: 48'-0" x 48'-0"
- Speed Bay Dimensions: 59'-0" x 48'-0"
- Car Parking: +/- 555 Spaces
- Trailer Parking: +/- 54 (Expandable to +/- 120)
- Total Dock Doors: 74 (30 with Levelers & 1 w/ Edge of Dock Leveler)
- Drive-In Doors: 2
- ESFR Sprinkler System

### Site Plan

766,633 SF of Industrial Space Available

### Shipping/Receiving Office: 2,945 SF

#### South East Office: 3,515 SF

766,633 SF of Industrial Space Available

#### South West Office: 8,952 SF