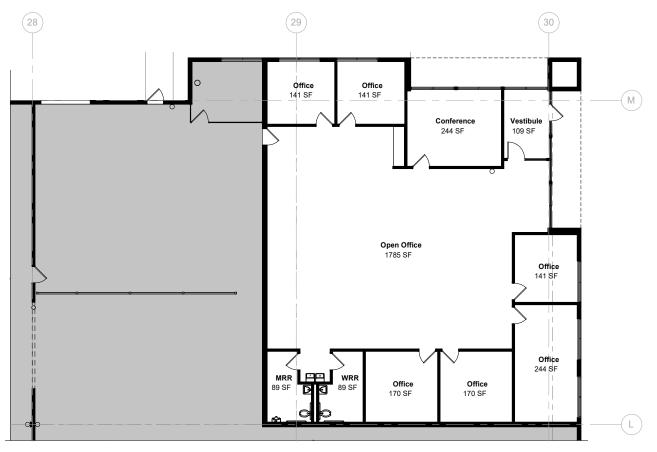

Specifications**

- Cross Dock 766,633 SF Building Available
- Total Office Area: 15,412 SF
- Shipping/Receiving Office Area: 2,945 SF
- South East Office Area: 3,515 SF
- South West Office Area: 8,952 SF
- Clear Height: 32'
- Building Dimensions: 1,391' x 550' SF
- Typical Bay Dimensions: 48'-0" x 48'-0"
- Speed Bay Dimensions: 59'-0" x 48'-0"
- Car Parking: +/- 555 Spaces
- Trailer Parking: +/- 54 (Expandable to +/- 120)
- Total Dock Doors: 74 (30 with Levelers & 1 w/ Edge of Dock Leveler)
- Drive-In Doors: 2
- ESFR Sprinkler System



Contact | Chris Simons - +1 (330) 697-9131 - chris.simons@eqtexeter.com



766,633 SF of Industrial Space Available

### Site Plan





766,633 SF of Industrial Space Available

### Shipping/Receiving Office: 2,945 SF



#### South East Office: 3,515 SF





766,633 SF of Industrial Space Available

#### South West Office: 8,952 SF