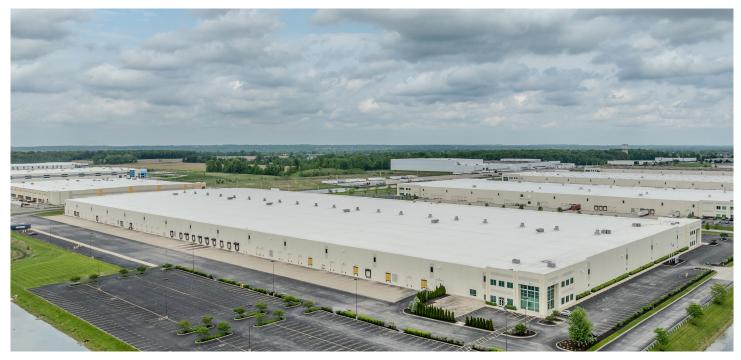

# 167 Heritage Drive Etna, OH

Building Size: 766,633 SF | 766,633 SF of Industrial Space Available

VISIT eqtgroup.com/real-estate

766,633 SF of Industrial Space Available

#### **Property Specifications**

- Cross Dock 766,633 SF Building Available
- Total Office Area: 15,412 SF
- Shipping/Receiving Office Area: 2,945 SF
- South East Office Area: 3,515 SF
- South West Office Area: 8,952 SF
- Clear Height: 32'
- Building Dimensions: 1,391' x 550' SF
- Typical Bay Dimensions: 48'-0" x 48'-0"
- Speed Bay Dimensions: 59'-0" x 48'-0"
- Car Parking: +/- 555 Spaces
- Trailer Parking: +/- 54 (Expandable to +/- 120)
- Total Dock Doors: 74 (30 with Levelers & 1 w/ Edge of Dock Leveler)
- Drive-In Doors: 2
- ESFR Sprinkler System