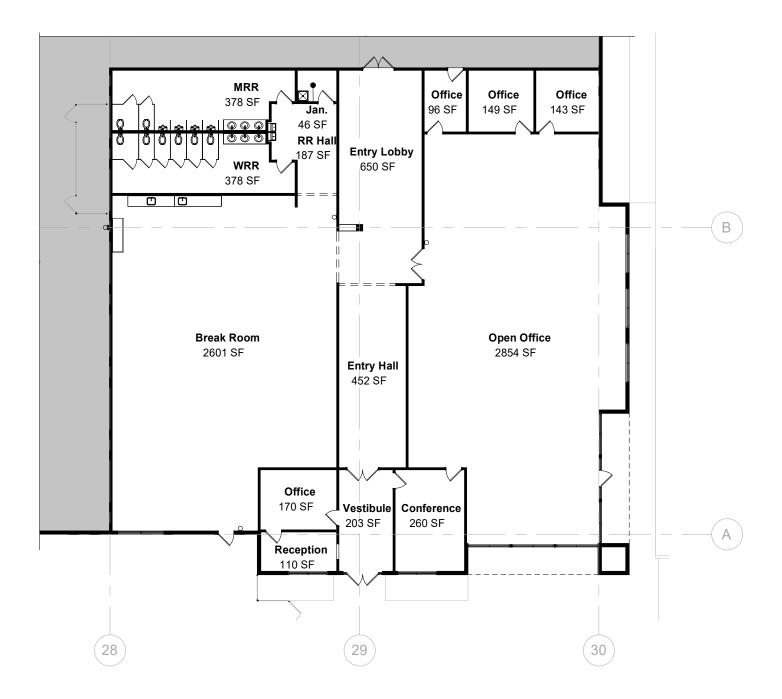

a: 15,412 SF
- Shipping/Receiving Office Area: 2,945 SF
- South East Office Area: 3,515 SF
- South West Office Area: 8,952 SF
- Clear Height: 32'
- Building Dimensions: 1,391' x 550' SF
- Typical Bay Dimensions: 48'-0" x 48'-0"
- Speed Bay Dimensions: 59'-0" x 48'-0"
- Car Parking: +/- 555 Spaces
- Trailer Parking: +/- 54 (Expandable to +/- 120)
- Total Dock Doors: 74 (30 with Levelers & 1 w/ Edge of Dock Leveler)
- Drive-In Doors: 2
- ESFR Sprinkler System



Contact | Chris Simons - +1 (330) 697-9131 - chris.simons@eqtexeter.com



766,633 SF of Industrial Space Available

### Site Plan





766,633 SF of Industrial Space Available

### Shipping/Receiving Office: 2,945 SF



#### South East Office: 3,515 SF





766,633 SF of Industrial Space Available

#### South West Office: 8,952 SF