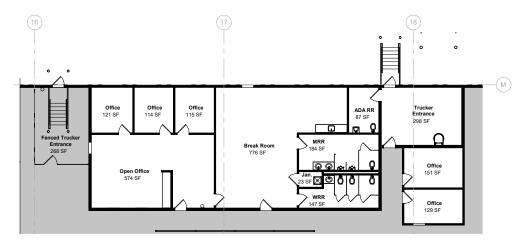

l Space Available



#### **Property Specifications**

- Cross Dock 766,633 SF Building Available
- Total Office Area: 15,412 SF
- Shipping/Receiving Office Area: 2,945 SF
- South East Office Area: 3,515 SF
- South West Office Area: 8,952 SF
- Clear Height: 32'
- Building Dimensions: 1,391' x 550' SF
- Typical Bay Dimensions: 48'-0" x 48'-0"
- Speed Bay Dimensions: 59'-0" x 48'-0"
- Car Parking: +/- 555 Spaces
- Trailer Parking: +/- 54 (Expandable to +/- 120)
- Total Dock Doors: 74 (30 with Levelers & 1 w/ Edge of Dock Leveler)
- Drive-In Doors: 2
- ESFR Sprinkler System



Contact | Chris Simons - +1 (330) 697-9131 - chris.simons@eqtexeter.com



766,633 SF of Industrial Space Available

### Site Plan





766,633 SF of Industrial Space Available

### Shipping/Receiving Office: 2,945 SF



#### South East Office: 3,515 SF





766,633 SF of Industrial Space Available

#### South West Office: 8,952 SF