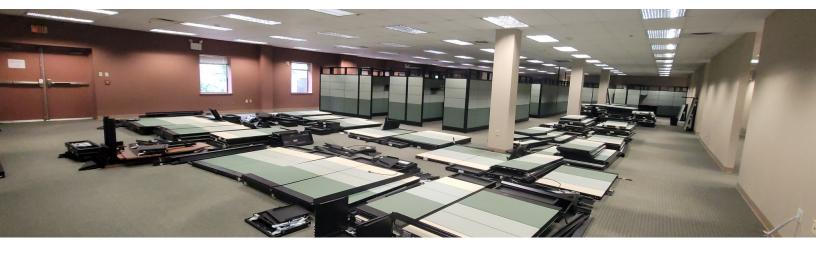

### **PROPERTY DESCRIPTION**

52,800± SF Mixed use Multi-Tenant Building. Office and Industrial Warehouse, Available Suite H.

- 11,000± Available Flex Space
- Multiple possible uses
- Shared Lobby & Restrooms with Suite G
- Breakroom
- 6 Private Offices
- 2 Conference Rooms
- Open Main Area
- Extensive Ceiling Height
- Parking spaces 353
- Gas Heat
- Public Utilities & Water
- Sprinklered