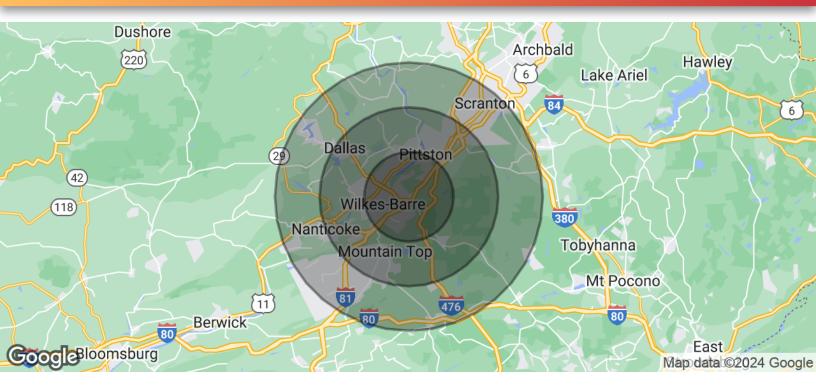

## **N**/IMertz

(in) 🔰 🖪 💿 🖸

300 Laird St., Wilkes-Barre, PA 18702

FOR LEASE

**Q** 11,000± SF

| 5 MILES | 10 MILES                                    | 15 MILES                                                                                       |
|---------|---------------------------------------------|------------------------------------------------------------------------------------------------|
| 114,391 | 225,847                                     | 339,320                                                                                        |
| 43      | 44                                          | 43                                                                                             |
| 42      | 42                                          | 42                                                                                             |
| 45      | 45                                          | 44                                                                                             |
| 5 MILES | 10 MILES                                    | 15 MILES                                                                                       |
| 49,356  | 95,743                                      | 141,202                                                                                        |
| ,       | 00,110                                      | 141,202                                                                                        |
| 2.3     | 2.4                                         | 2.4                                                                                            |
| ,       | ,                                           | ,                                                                                              |
|         | 114,391<br>43<br>42<br>45<br><b>5 MILES</b> | 114,391     225,847       43     44       42     42       45     45       5 MILES     10 MILES |

Demographics data derived from AlphaMap