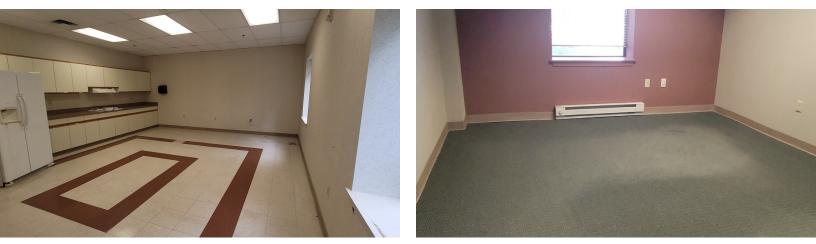

### **PROPERTY DESCRIPTION**

52,800± SF Mixed use Multi-Tenant Building. Office and Industrial Warehouse, Available Suite H.

- 11,000± Available Flex Space
- Multiple possible uses
- Shared Lobby & Restrooms with Suite G
- Breakroom
- 6 Private Offices
- 2 Conference Rooms
- Open Main Area
- Extensive Ceiling Height
- Parking spaces 353
- Gas Heat
- Public Utilities & Water
- Sprinklered