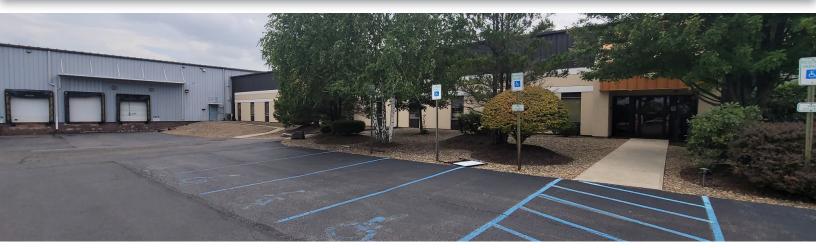

### **PROPERTY DESCRIPTION**

52,800± SF Mixed use Multi-Tenant Building. Office and Industrial Warehouse, Available Suite H.

- 11,000± Available Flex Space
- Multiple possible uses
- Shared Lobby & Restrooms with Suite G
- Breakroom
- 6 Private Offices
- 2 Conference Rooms
- Open Main Area
- Extensive Ceiling Height
- Parking spaces 353
- Gas Heat
- Public Utilities & Water
- Sprinklered