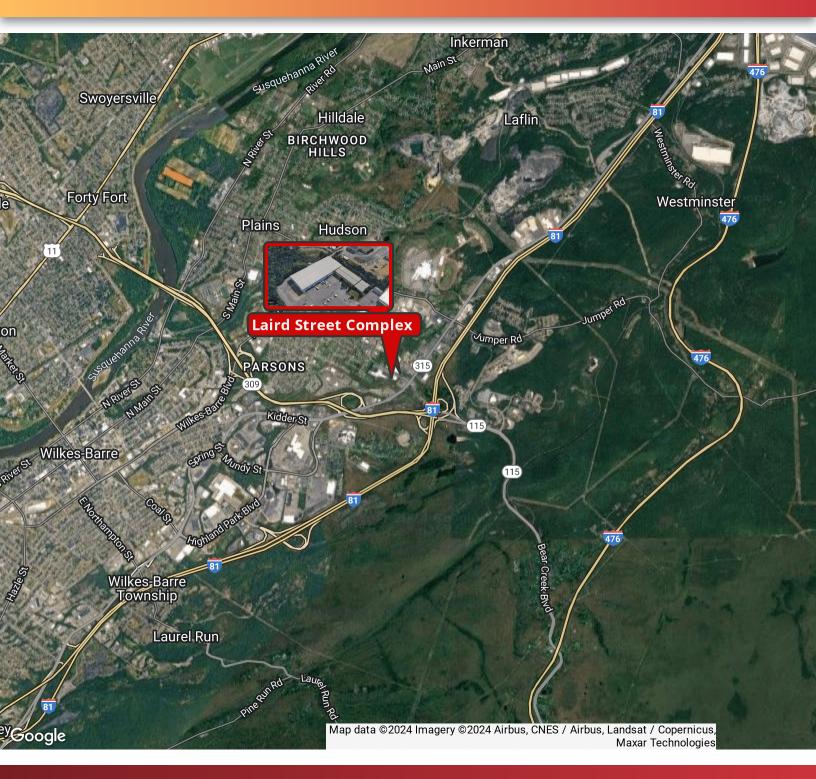

300 Laird St., Wilkes-Barre, PA 18702

## **N**/IMertz

(in) 🔰 🗗 🞯 🗖

300 Laird St., Wilkes-Barre, PA 18702

FOR LEASE

## **N**/IMertz

in 🔰 f 💿 🖻

300 Laird St., Wilkes-Barre, PA 18702

FOR LEASE