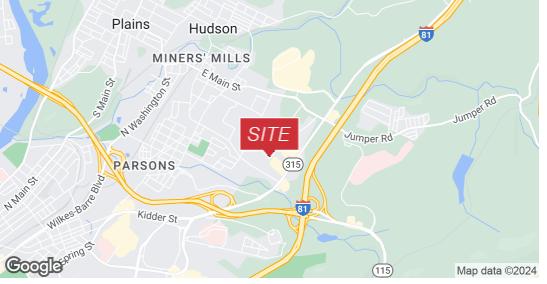

300 Laird St., Wilkes-Barre, PA 18702

# FOR LEASE





### **PROPERTY DESCRIPTION**

52,800± SF Mixed use Multi-Tenant Building. Office and Industrial Warehouse, Available Suite H.

- 11,000± Available Flex Space
- Multiple possible uses
- Shared Lobby & Restrooms with Suite G
- Breakroom
- 6 Private Offices
- 2 Conference Rooms
- Open Main Area
- Extensive Ceiling Height
- Parking spaces 353
- Gas Heat
- Public Utilities & Water
- Sprinklered

LEASE RATE: PRICE UPON REQUEST

#### FOR MORE INFORMATION

### **David Weaver, SIOR**

«[]» 570.406.7428

david.weaver@naimertz.com

### Steve Cole, SIOR (()) 570.578.8296

steve.cole@naimertz.com

NAI MERTZ DISCLAIMER: NO WARRANTY OR REPRESENTATION, EXPRESS OR IMPLIED, IS MADE AS TO THE ACCURACY OF THE INFORMATION CONTAINED HEREIN, AND THE SAME IS SUBMITTED SUBJECT TO ERRORS, OMISSIONS, CHANGE OF PRI