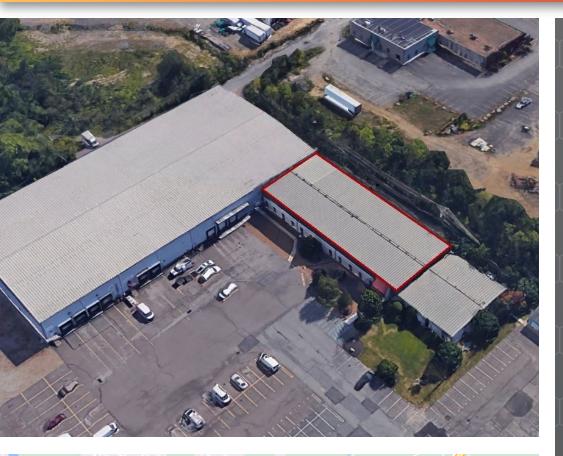

300 Laird St., Wilkes-Barre, PA 18702

### **PROPERTY DESCRIPTION**

52,800± SF Mixed use Multi-Tenant Building. Office and Industrial Warehouse, Available Suite H.

- 11,000± Available Flex Space
- Multiple possible uses
- Shared Lobby & Restrooms with Suite G
- Breakroom
- 6 Private Offices
- 2 Conference Rooms
- Open Main Area
- Extensive Ceiling Height
- Parking spaces 353
- Gas Heat
- Public Utilities & Water
- Sprinklered