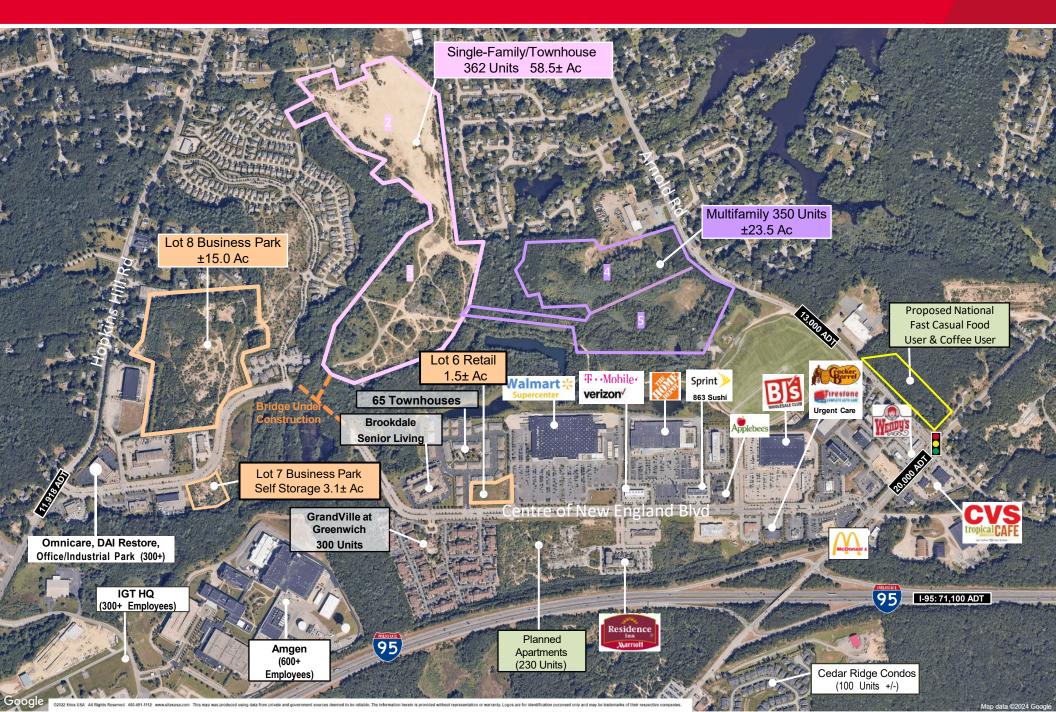

# ±15.0 Acre Lot Available (Lot 8) SUBDIVIDABLE FOR SALE, LEASE OR BUILD TO SUIT

#### **Property Features**

- LOCATED IN THE CENTRE OF NEW ENGLAND PARK
- ±15.0 ACRES OF BUSINESS PARK LAND THAT ALLOWS FOR RETAIL, FLEX AND INDUSTRIAL USE
- JUST OFF HOPKINS HILL AT CENTRE OF NE BOULEVARD
- APPROXIMATELY 950+- FEET ON CENTRE OF NE BOULEVARD
- GREAT ACCESS AND VISIBILITY
- NEIGHBORING TENANTS INCLUDE:

IGT HQ AMGEN CENTREX

DAI RESTORE OMNICARE

• 600+ FUTURE RESIDENTIAL UNITS AND RETAIL COMING

#### Traffic & Demos

NEW LONDON TURNPIKE 26,000 VPD
 INTERSTATE 95 71,000 VPD
 ARNOLD ROAD 13,000 VPD

| DEMOS       | 2 mi     | 3 mi      | 4 mi     | 5 mi     |
|-------------|----------|-----------|----------|----------|
| Рор         | 12,956   | 28,136    | 53,718   | 72,805   |
| Med HH\$    | \$99,647 | \$100,810 | \$97,805 | \$99,618 |
| Daytime Pop | 5,298    | 8,564     | 16,033   | 24,094   |