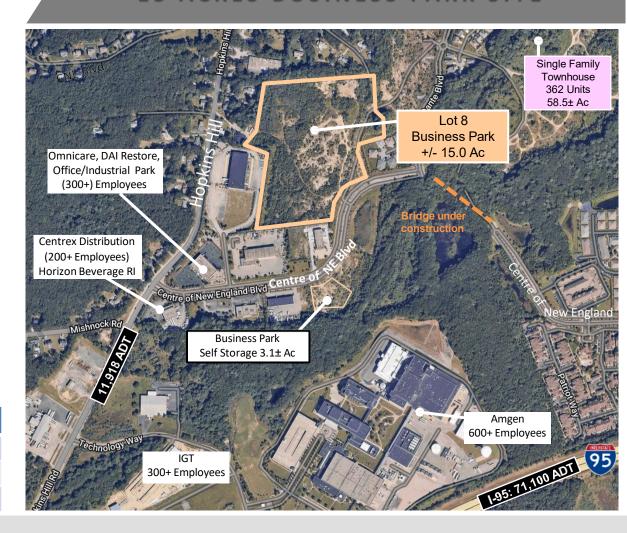

# ±15.0 Acre Lot Available (Lot 8) SUBDIVIDABLE FOR SALE, LEASE OR BUILD TO SUIT

#### **Property Features**

- LOCATED IN THE CENTRE OF NEW ENGLAND PARK
- ±15.0 ACRES OF BUSINESS PARK LAND THAT ALLOWS FOR RETAIL, FLEX AND INDUSTRIAL USE
- JUST OFF HOPKINS HILL AT CENTRE OF NE BOULEVARD
- APPROXIMATELY 950+- FEET ON CENTRE OF NE BOULEVARD
- GREAT ACCESS AND VISIBILITY
- NEIGHBORING TENANTS INCLUDE:

IGT HQ AMGEN CENTREX

DAI RESTORE OMNICARE

• 600+ FUTURE RESIDENTIAL UNITS AND RETAIL COMING