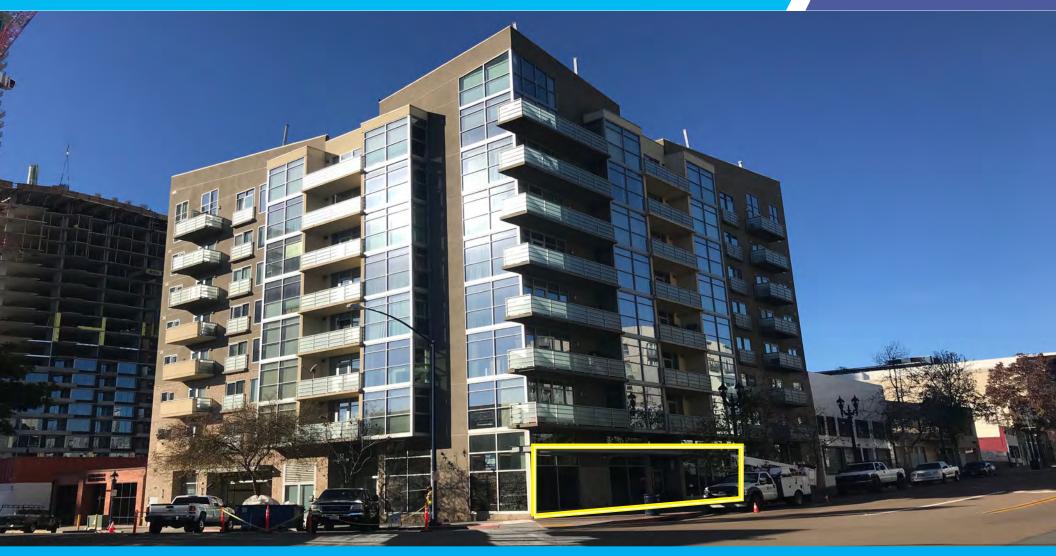

# **1477 MARKET STREET**

### SAN DIEGO, CALIFORNIA 92101

## 1,794 SF FOR LEASE

### **EXCELLENT RETAIL EXPOSURE IN DOWNTOWN SAN DIEGO**

# PROJECT FEATURES

- ±1,794 SF Ground Floor Retail Condominium Available in a 65-Unit Reisdential Condominium Building
- Located in East Village, one of San Diego's Most upcoming neighborhoods
- Walking Distance to Multiple Retailers, Restaurants and San Diego Padres Petco Park
- Direct Access to Interstate 5
- Strong Demographics and High Traffic Counts