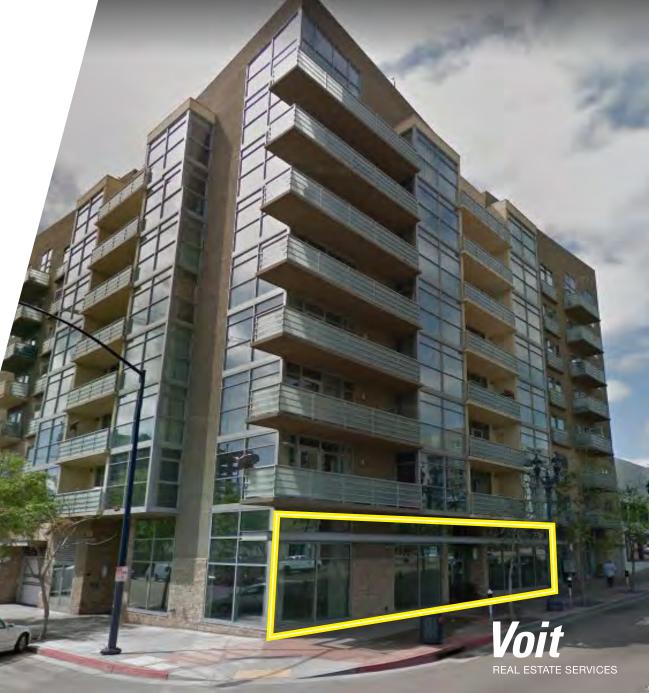

# **1477 MARKET STREET** SAN DIEGO, CALIFORNIA 92101

## 1,794 SF FOR LEASE

# PROJECT FEATURES

- ±1,794 SF Ground Floor Retail Condominium Available in a 65-Unit Reisdential Condominium Building
- Located in East Village, one of San Diego's Most upcoming neighborhoods
- Walking Distance to Multiple Retailers, Restaurants and San Diego Padres Petco Park
- Direct Access to Interstate 5
- Strong Demographics and High Traffic Counts