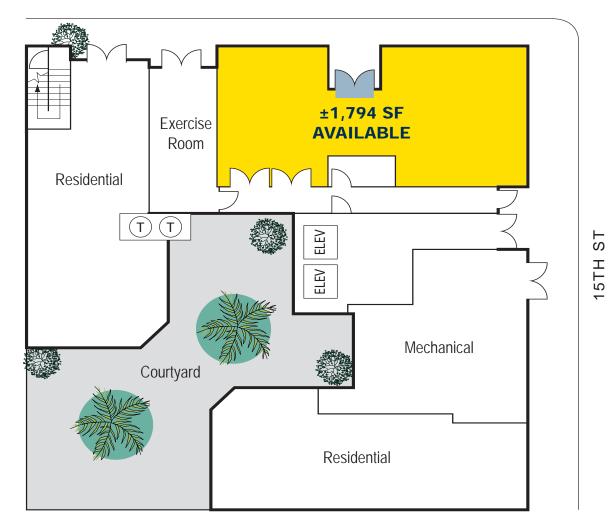

resident 858.458.3345 kipp@voitco.com Lic. #01405420

#### RYAN KING, CCIM

Vice President 858.458.3322 rking@voitco.com Lic. #01885401



4180 La Jolla Village Drive, Suite 100, La Jolla, CA 92037 | 858.453.0505 | 858.408.3976 Fax | Lic #01991785 | www.voitco.com

# **1477 MARKET STREET** SAN DIEGO, CALIFORNIA 92101

## 1,794 SF FOR LEASE

# PROJECT FEATURES

- ±1,794 SF Ground Floor Retail Condominium Available in a 65-Unit Reisdential Condominium Building
- Located in East Village, one of San Diego's Most upcoming neighborhoods
- Walking Distance to Multiple Retailers, Restaurants and San Diego Padres Petco Park
- Direct Access to Interstate 5
- Strong Demographics and High Traffic Counts

### SF AVAILABLE: ±1,794 SF

## LEASE RATE: \$2.35/SF NNN



## 1,794 SF FOR LEASE

## SITE PLAN



MARKET ST

# **1477 MARKET STREET** SAN DIEGO, CALIFORNIA 92101

## 1,794 SF FOR LEASE









# **1477 MARKET STREET** SAN DIEGO, CALIFORNIA 92101

## 1,794 SF FOR LEASE

| Demographics                |           |           |           |  |
|-----------------------------|-----------|-----------|-----------|--|
|                             | 1 Mile    | 3 Miles   | 5 Miles   |  |
| Population (2017)           | 46,856    | 204,246   | 506,101   |  |
| Projected Population (2022) | 49,617    | 214,785   | 531,491   |  |
| Households                  | 21,660    | 84,597    | 187,359   |  |
| Average Household Size      | 1.80      | 2.10      | 2.50      |  |
| Median Age                  | 38.00     | 37.50     | 35.90     |  |
| Median Household Income     | \$48,323  | \$58,002  | \