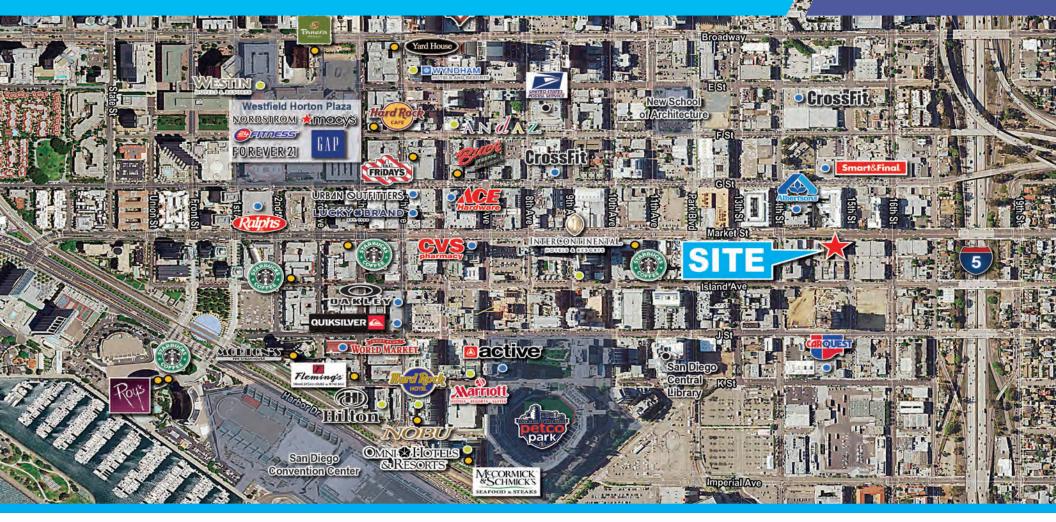

# PROJECT FEATURES

- ±1,794 SF Ground Floor Retail Condominium Available in a 65-Unit Reisdential Condominium Building
- Located in East Village, one of San Diego's Most upcoming neighborhoods
- Walking Distance to Multiple Retailers, Restaurants and San Diego Padres Petco Park
- Direct Access to Interstate 5
- Strong Demographics and High Traffic Counts

## SITE PLAN

MARKET ST