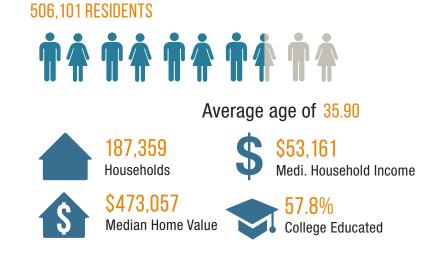

## 1,794 SF FOR LEASE

| Demographics                |           |           |           |  |
|-----------------------------|-----------|-----------|-----------|--|
|                             | 1 Mile    | 3 Miles   | 5 Miles   |  |
| Population (2017)           | 46,856    | 204,246   | 506,101   |  |
| Projected Population (2022) | 49,617    | 214,785   | 531,491   |  |
| Households                  | 21,660    | 84,597    | 187,359   |  |
| Average Household Size      | 1.80      | 2.10      | 2.50      |  |
| Median Age                  | 38.00     | 37.50     | 35.90     |  |
| Median Household Income     | \$48,323  | \$58,002  | \$53,161  |  |
| Median Home Value           | \$507,000 | \$624,163 | \$473,057 |  |

### **DEMOGRAPHICS (5 Mile RADIUS)**