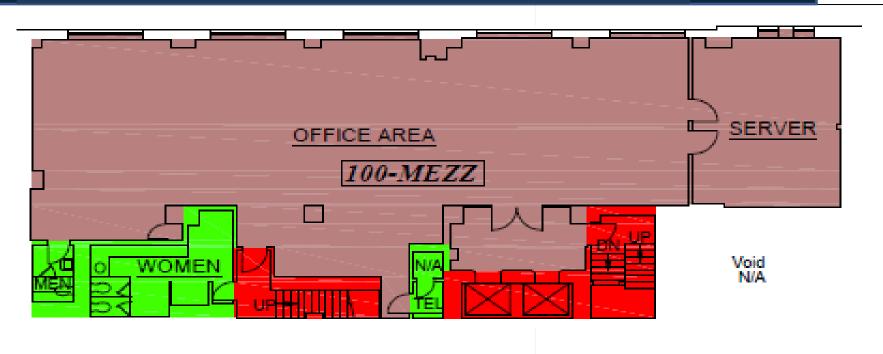

# **Mezzanine Specifications**

Lease Rate \$14.00/sf/yr Full Service

Mezzanine— ±3,952SF\*

Suite 200- ±6,200 \$12.50SF

Suite 201- ±2,682 \$14.50SF

Lease Rate \$14.50/sf/yr Full Service

Suite 305 – ±1,624SF

Suite 307 – ± 778SF