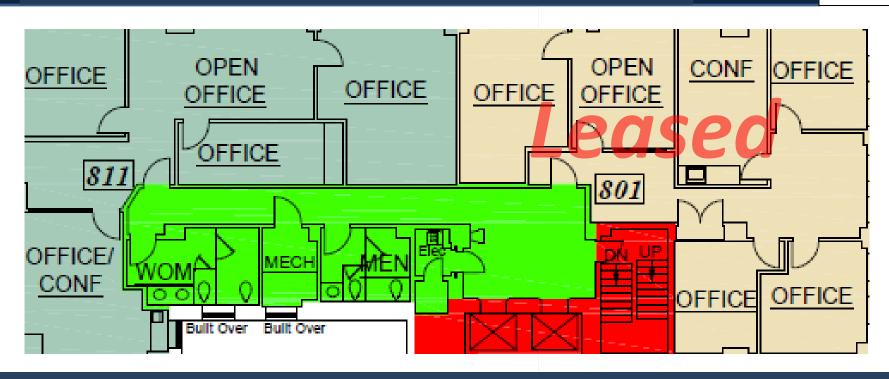

Suite 811 **±1,862 SF** 

Suite 901 **±1,543 SF** 

Lease Rate \$14.00/sf/yr Full Service Rent Ready

Suite 701 –±2,342SF

Lease Rate \$15.00/sf/yr Full Service

Suite 801 – ±2,119SF

Suite 811 – ±1,862 SF

Lease Rate \$16.00/sf/yr Full Service

Suite 901 -±1,543SF