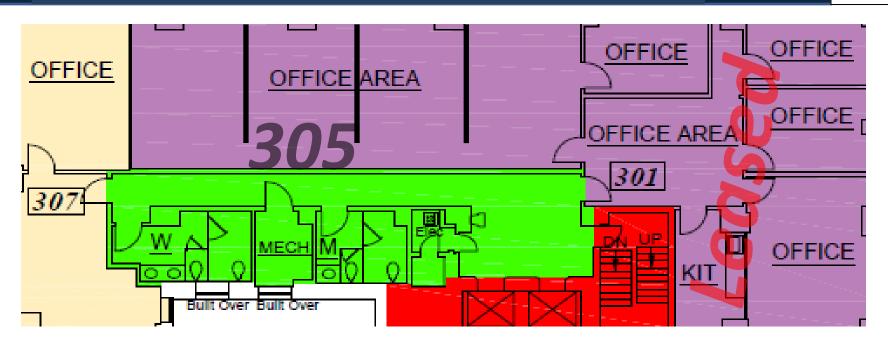

# **Mezzanine Specifications**

Lease Rate \$14.00/sf/yr Full Service

Mezzanine— ±3,952SF\*

Suite 200- ±6,200 \$12.50SF

Suite 201- ±2,682 \$14.50SF

Lease Rate \$14.50/sf/yr Full Service

Suite 305 – ±1,624SF

Suite 307 – ± 778SF