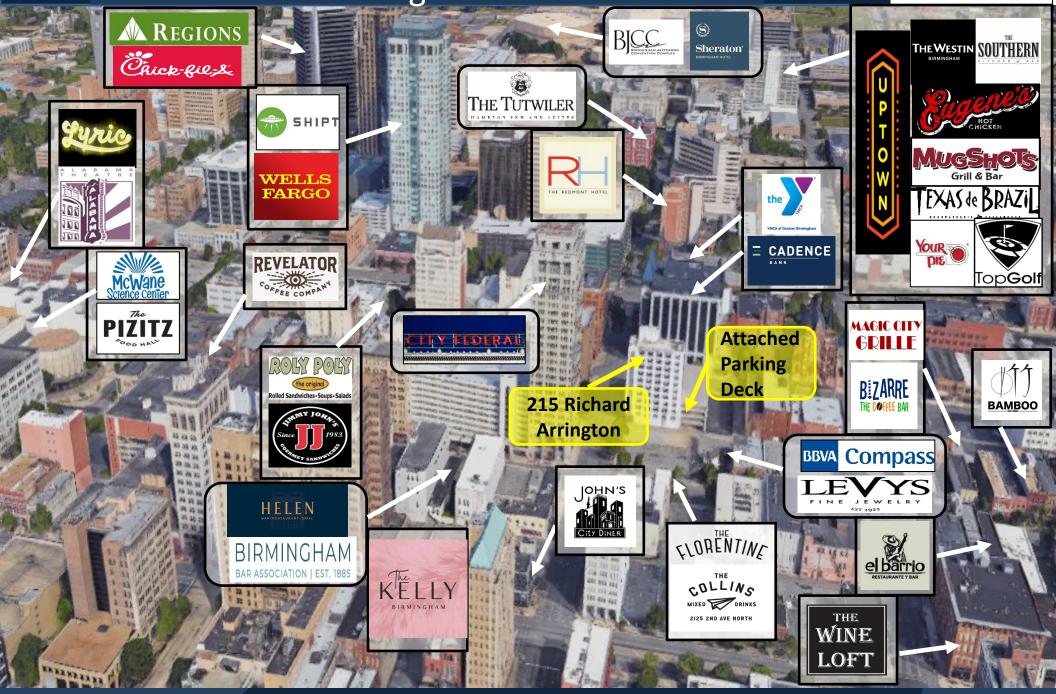

#### **BUILDING FEATURES**

- > Recently Renovated Prominent 10 Story office/retail building with ±52,127 SF
- > Located in downtown Birmingham, AL in the heart of the Financial District
- > Numerous parks, restaurants, museums and lodging are a short walk away.
- > Dramatic panoramic views of downtown Birmingham and Red Mountain.
- > Attached parking deck and surrounding lots offer multiple parking options
- > New building wide HVAC system installed in 2019
- > Numerous rent ready options available