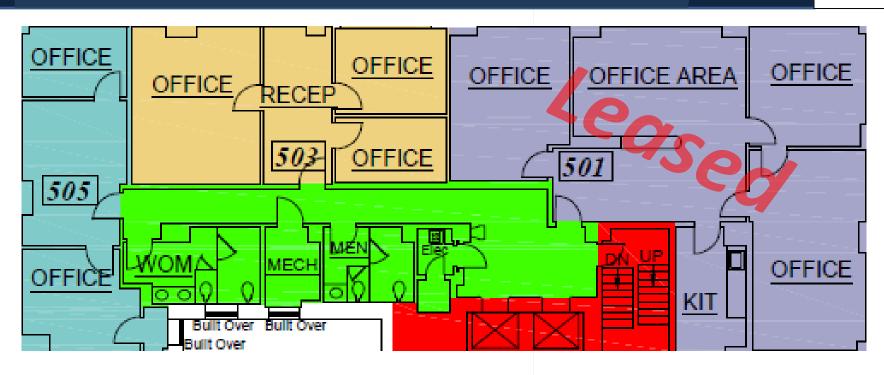

Lease Rate \$14.00/sf/yr Full Service

Suite 401- ±2,099SF

Suite 407- ±947SF

Lease Rate \$14.50/sf/yr

Suite 505 – ±757SF Rent Ready

Suite 503 -1,040SF Rent Ready

Lease Rate \$13.50/sf/yr Full Service

Suite 600-±3,952SF - Full Floor