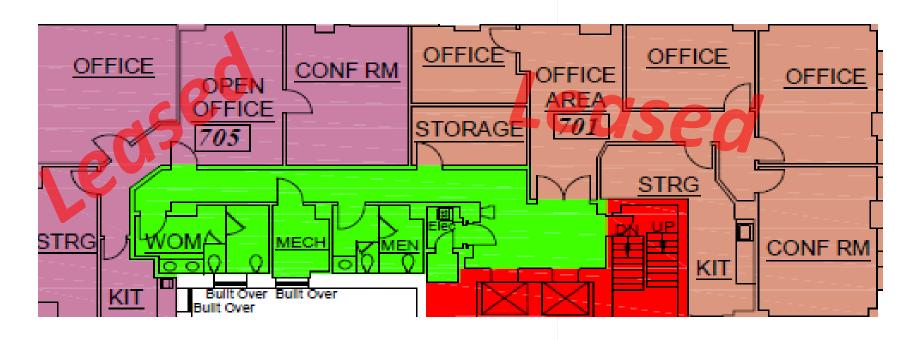

Lease Rate \$14.00/sf/yr Full Service Rent Ready

Suite 701 –±2,342SF

Lease Rate \$15.00/sf/yr Full Service

Suite 801 – ±2,119SF

Suite 811 – ±1,862 SF

Lease Rate \$16.00/sf/yr Full Service

Suite 901 -±1,543SF