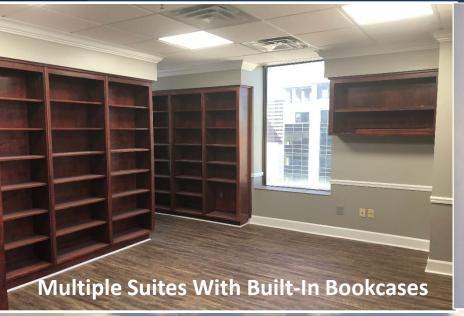

#### **BUILDING FEATURES**

- > Recently Renovated Prominent 10 Story office/retail building with ±52,127 SF
- > Located in downtown Birmingham, AL in the heart of the Financial District
- > Numerous parks, restaurants, museums and lodging are a short walk away.
- > Dramatic panoramic views of downtown Birmingham and Red Mountain.
- > Attached parking deck and surrounding lots offer multiple parking options
- > New building wide HVAC system installed in 2019
- > Numerous rent ready options available