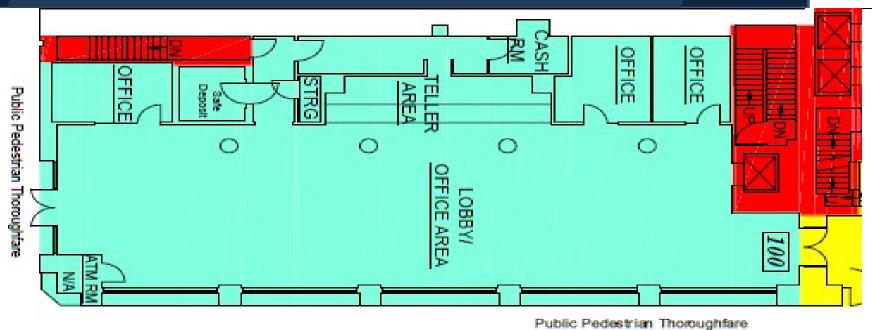

## **First Floor Specifications**

Lease Rate

\$17.50/sf/yr Full Service

Suite 100 - ±5,238SF\*