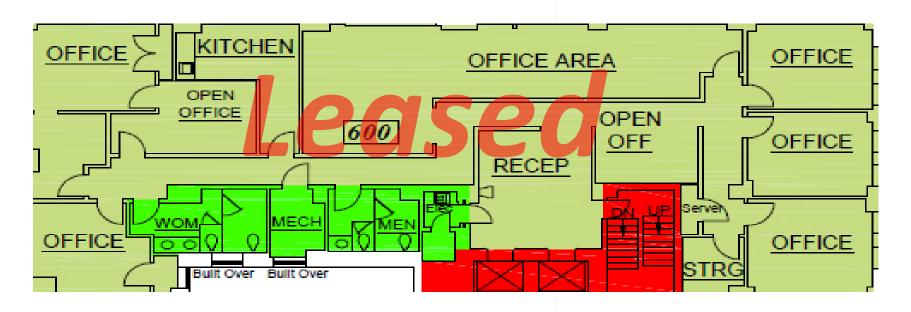

Lease Rate \$14.00/sf/yr Full Service

Suite 401- ±2,099SF

Suite 407- ±947SF

Lease Rate \$14.50/sf/yr

Suite 505 – ±757SF Rent Ready

Suite 503 -1,040SF Rent Ready

Lease Rate \$13.50/sf/yr Full Service

Suite 600-±3,952SF - Full Floor