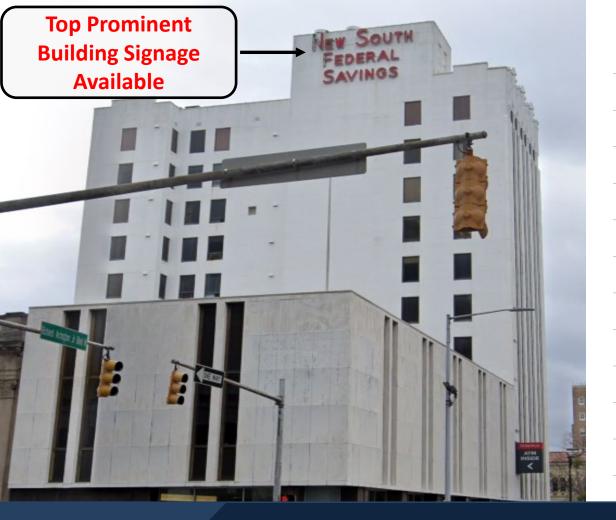

# Now Leasing

215 Richard Arrington Blvd N Birmingham, AL

Premier Office Building located at the corner of Richard Arrington Blvd and 3<sup>rd</sup> Ave N in the Birmingham CBD

**Tower Capital**2098 2<sup>nd</sup> Ave N
Suite 410
Birmingham, Alabama 35204

#### **BUILDING FEATURES**

- > Recently Renovated Prominent 10 Story office/retail building with ±52,127 SF
- > Located in downtown Birmingham, AL in the heart of the Financial District
- > Numerous parks, restaurants, museums and lodging are a short walk away.
- > Dramatic panoramic views of downtown Birmingham and Red Mountain.
- > Attached parking deck and surrounding lots offer multiple parking options
- > New building wide HVAC system installed in 2019
- > Numerous rent ready options available