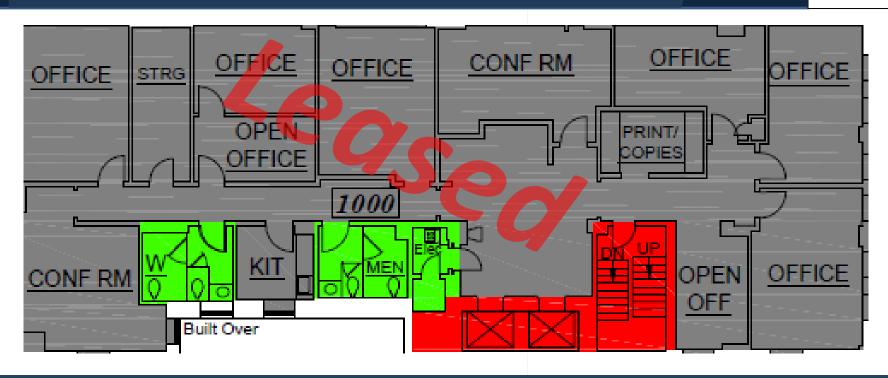

## **First Floor Specifications**

Lease Rate

\$17.50/sf/yr Full Service

Suite 100 - ±5,238SF\*

# **Mezzanine Specifications**

Lease Rate \$14.00/sf/yr Full Service

Mezzanine— ±3,952SF\*

Suite 200- ±6,200 \$12.50SF

Suite 201- ±2,682 \$14.50SF

Lease Rate \$14.50/sf/yr Full Service

Suite 305 – ±1,624SF

Suite 307 – ± 778SF