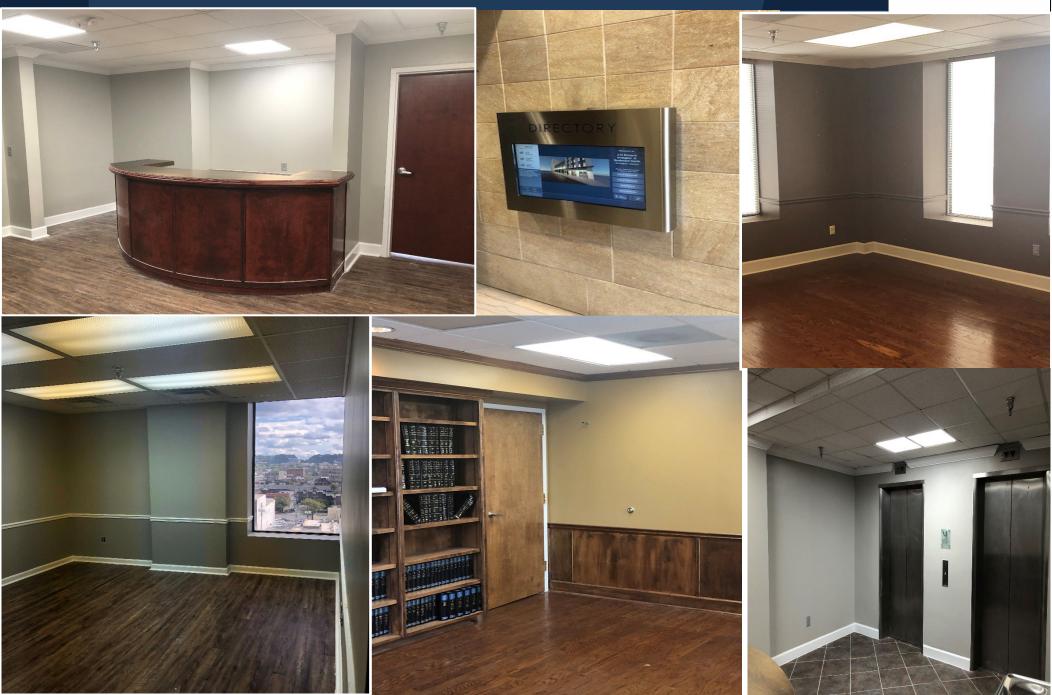

#### **BUILDING FEATURES**

- > Recently Renovated Prominent 10 Story office/retail building with ±52,127 SF
- > Located in downtown Birmingham, AL in the heart of the Financial District
- > Numerous parks, restaurants, museums and lodging are a short walk away.
- > Dramatic panoramic views of downtown Birmingham and Red Mountain.
- > Attached parking deck and surrounding lots offer multiple parking options
- > New building wide HVAC system installed in 2019
- > Numerous rent ready options available