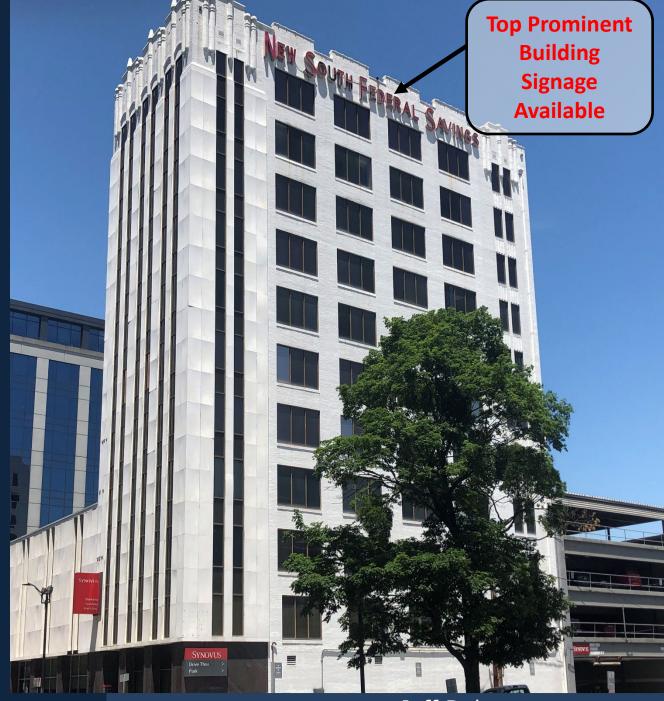

# Now Leasing

215 Richard Arrington Blvd N Birmingham, AL

Premier Office Building located at the corner of Richard Arrington Blvd and 3<sup>rd</sup> Ave N in the Birmingham CBD

**Tower Capital**2098 2<sup>nd</sup> Ave N
Suite 410
Birmingham, Alabama 35204

#### **BUILDING FEATURES**

- > Recently Renovated Prominent 10 Story office/retail building with ±52,127 SF
- > Located in downtown Birmingham, AL in the heart of the Financial District
- > Numerous parks, restaurants, museums and lodging are a short walk away.
- > Dramatic panoramic views of downtown Birmingham and Red Mountain.
- > Attached parking deck and surrounding lots offer multiple parking options
- > New building wide HVAC system installed in 2019
- > Numerous rent ready options available