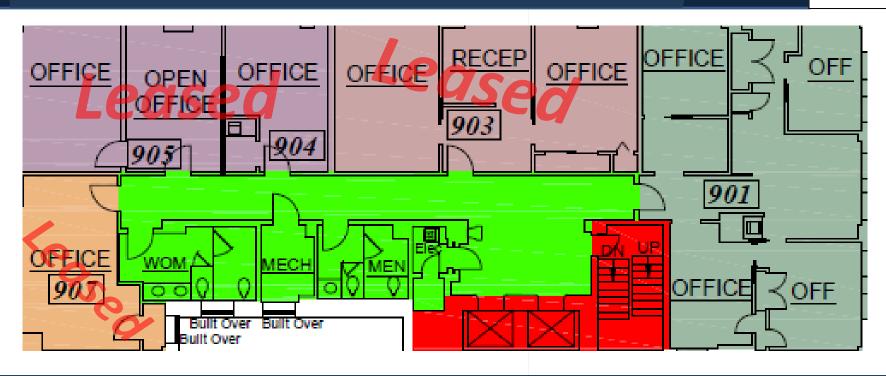

Lease Rate \$14.00/sf/yr Full Service Rent Ready

Suite 701 –±2,342SF

Lease Rate \$15.00/sf/yr Full Service

Suite 801 – ±2,119SF

Suite 811 – ±1,862 SF

Lease Rate \$16.00/sf/yr Full Service

Suite 901 -±1,543SF

Suite 903 – ±992SF

Suite 904/ - ±340SF

Lease Rate \$15.00 - \$17.50/sf/yr Full Service

Entire floor recently renovated.

Prime Corner Location In the Heart of Birmingham CBD

Jeff Dyl Leasing Manager 205-454-1781 Cell jdyl@towercapital.net