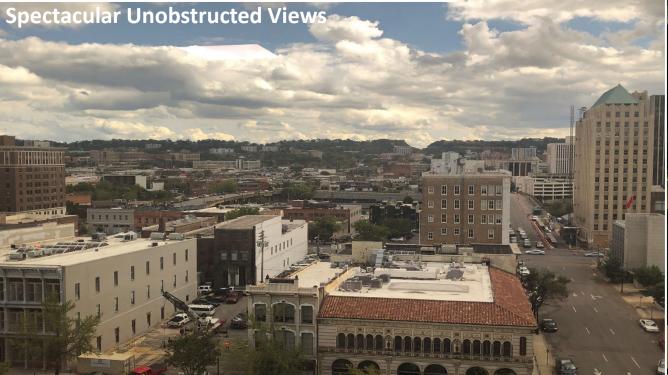

#### **BUILDING FEATURES**

- > Recently Renovated Prominent 10 Story office/retail building with ±52,127 SF
- > Located in downtown Birmingham, AL in the heart of the Financial District
- > Numerous parks, restaurants, museums and lodging are a short walk away.
- > Dramatic panoramic views of downtown Birmingham and Red Mountain.
- > Attached parking deck and surrounding lots offer multiple parking options
- > New building wide HVAC system installed in 2019
- > Numerous rent ready options available