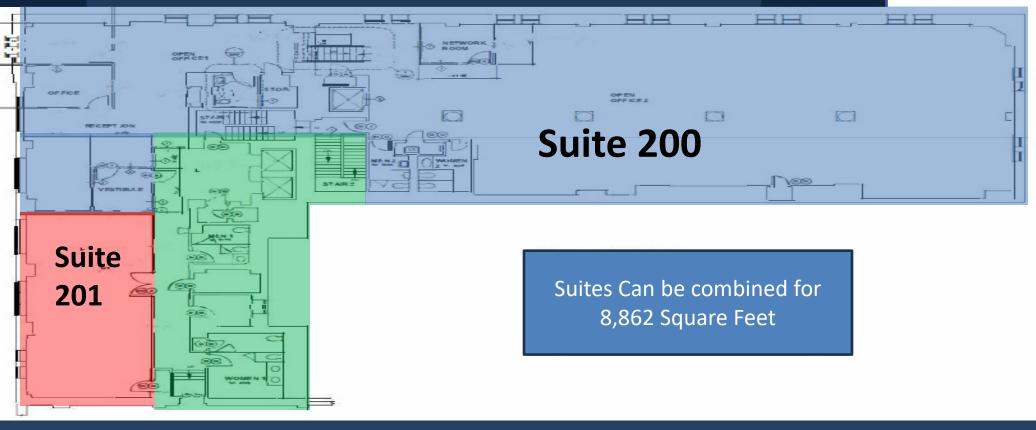

# **Mezzanine Specifications**

Lease Rate \$14.00/sf/yr Full Service

Mezzanine— ±3,952SF\*

Suite 200- ±6,200 \$12.50SF

Suite 201- ±2,682 \$14.50SF

Lease Rate \$14.50/sf/yr Full Service

Suite 305 – ±1,624SF

Suite 307 – ± 778SF