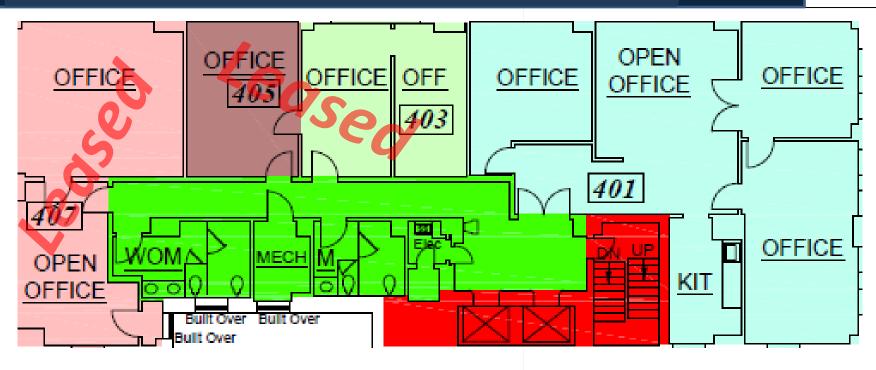

Lease Rate \$14.00/sf/yr Full Service

Suite 401- ±2,099SF

Suite 407- ±947SF

Lease Rate \$14.50/sf/yr

Suite 505 – ±757SF Rent Ready

Suite 503 -1,040SF Rent Ready

Lease Rate \$13.50/sf/yr Full Service

Suite 600-±3,952SF - Full Floor