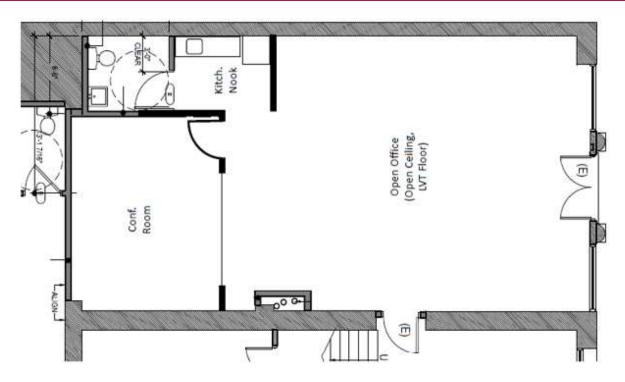

## **PROPERTY SUMMARY**

#### **PROPERTY DESCRIPTION**

This 1,163 SF of bright modern office/retail space in Downtown Providence located in the historic "Telephone Building". The space has open office area with open ceiling and exposed duct work. It is very welcoming for staff and clients/customers and includes a beautiful kitchen and conference room. It has large windows allowing for natural light to flow throughout and is perfect for many types of office/retail uses.