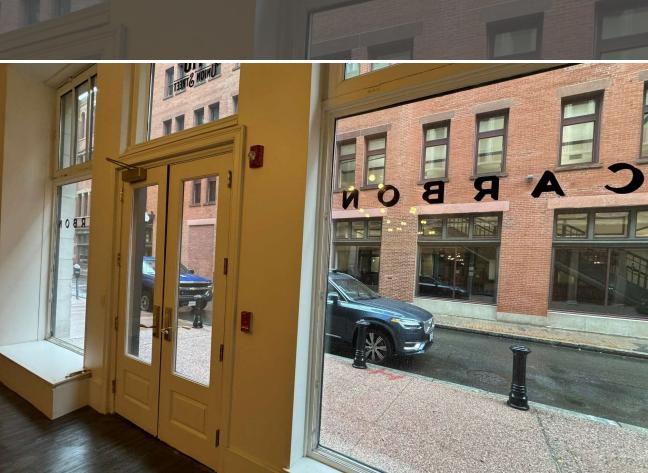

#### **PROPERTY DESCRIPTION**

This 1,163 SF of bright modern office/retail space in Downtown Providence located in the historic "Telephone Building". The space has open office area with open ceiling and exposed duct work. It is very welcoming for staff and clients/customers and includes a beautiful kitchen and conference room. It has large windows allowing for natural light to flow throughout and is perfect for many types of office/retail uses.

#### **PROPERTY HIGHLIGHTS**

- Ideal location
- Modern office / retail space
- The suite has large windows and high-end lighting fixtures
- Located in the historic Telephone Building
- The property is walking distance to many area businesses within the Arts and Entertainment District
- 1 block from The Convention Center, The Graduate Hotel and City Hall

#### **LOCATION DESCRIPTION**

The historic "Telephone Building" is located at 112 Union Street in Downtown Providence in the Arts and Entertainment District. It is one block from City Hall, The Graduate Hotel, The University of RI and The Providence Convention Center.