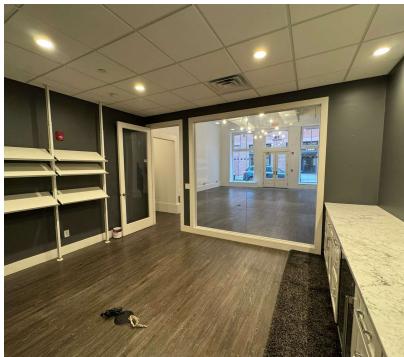

#### **PROPERTY DESCRIPTION**

This 1,163 SF of bright modern office/retail space in Downtown Providence located in the historic "Telephone Building". The space has open office area with open ceiling and exposed duct work. It is very welcoming for staff and clients/customers and includes a beautiful kitchen and conference room. It has large windows allowing for natural light to flow throughout and is perfect for many types of office/retail uses.

### **ADDITIONAL PHOTOS**

DAN FEINER Vice President 401.751.3200 x3310 dan@mgcommercial.com

365 Eddy Street, Penthouse Suite Providence, RI 02903 mgcommercial.com

This information has been secured from sources we believe to be reliable, but we make no representation or warranties, expressed or implied, as to the accuracy of the information. All references to age, sq. footage, income, and expenses are approximate. Buyers should conduct their own independent investigations and rely only on those results.