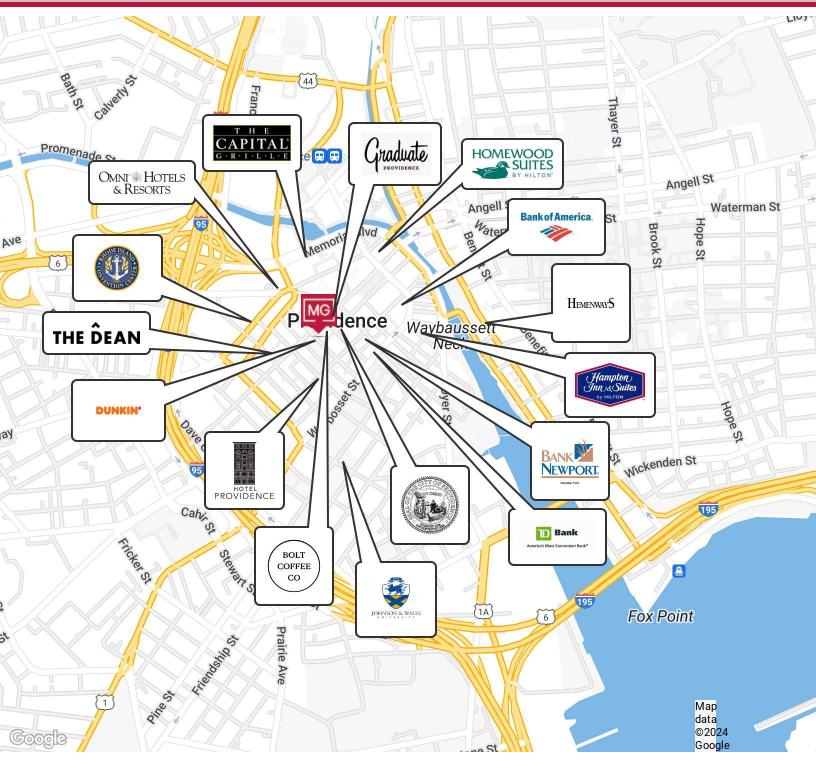

### **RETAILER MAP**

#### **LOCATION DESCRIPTION**

The historic "Telephone Building" is located at 112 Union Street in Downtown Providence in the Arts and Entertainment District. It is one block from City Hall, The Graduate Hotel, The University of RI and The Providence Convention Center.