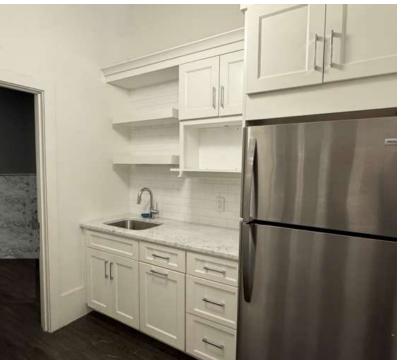

#### **PROPERTY DESCRIPTION**

This 1,163 SF of bright modern office/retail space in Downtown Providence located in the historic "Telephone Building". The space has open office area with open ceiling and exposed duct work. It is very welcoming for staff and clients/customers and includes a beautiful kitchen and conference room. It has large windows allowing for natural light to flow throughout and is perfect for many types of office/retail uses.

### **ADDITIONAL PHOTOS**

DAN FEINER Vice President 401.751.3200 x3310 dan@mgcommercial.com

365 Eddy Street, Penthouse Suite Providence, RI 02903 mgcommercial.com

This information has been secured from sources we believe to be reliable, but we make no representation or warranties, expressed or implied, as to the accuracy of the information. All references to age, sq. footage, income, and expenses are approximate. Buyers should conduct their own independent investigations and rely only on those results.