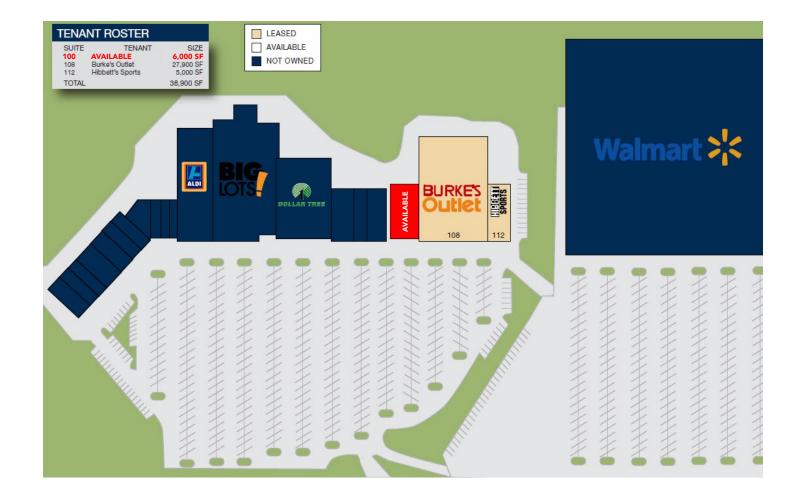

Retail Space For Lease at Walmart Shadow Anchor Center

ASKING RATE: \$13/SF NNN

[HOO]

AVAILABILITY: Suite 100 - 6,000 SF AVAILABLE 1/1/2025

### **NEARBY RETAILERS:**

- Walmart
- Burke's Outlet
- Hibbett Sports
- Aldi's
- Big Lots and more!