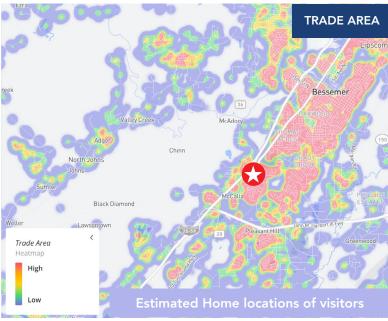

## LOCATED IN ONE OF BESSEMER'S MOST ACTIVE RETAIL CORRIDORS

3.7M

VISITS

### 12 MONTH FOOT TRAFFIC DEMOS WITHIN 1000 FT

| Visits          | 3.7M       |
|-----------------|------------|
| Visitors        | 380.8K     |
| Visit Frequency | 9.6x       |
| Avg Dwell Time  | 20 minutes |

**\$76K+** AVG HH INCOME WITHIN 1 MILE