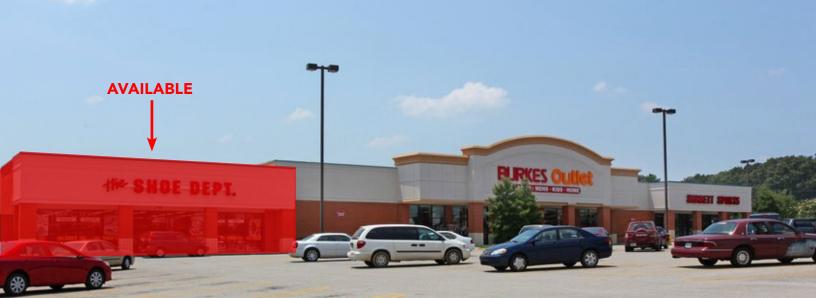

Retail Space For Lease at Walmart Shadow Anchor Center

ASKING RATE: \$13/SF NNN

[HOO]

AVAILABILITY: Suite 100 - 6,000 SF AVAILABLE 1/1/2025

### **NEARBY RETAILERS:**

- Walmart
- Burke's Outlet
- Hibbett Sports
- Aldi's
- Big Lots and more!