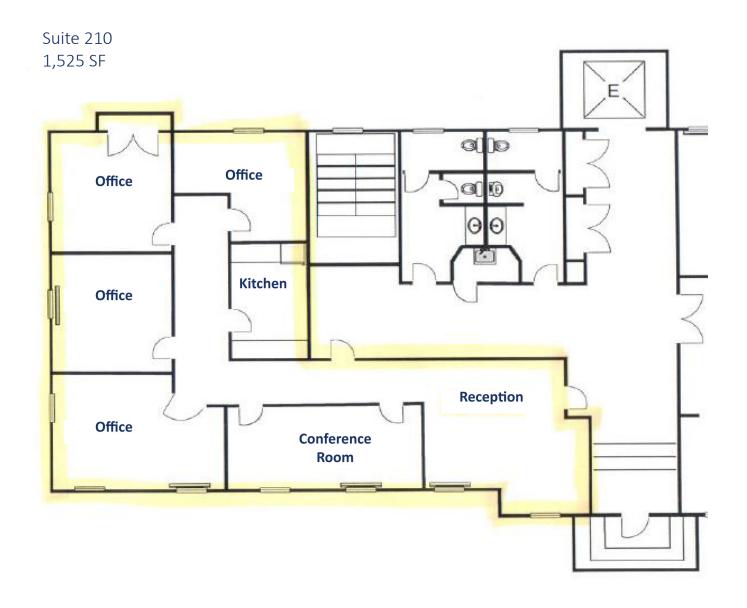

## Available Spaces:

- 2nd floor 1,525 SF\*
- 2nd floor 2,792 SF\*
- 1st floor single office

# 100 Main Street, Concord MA

2nd floor