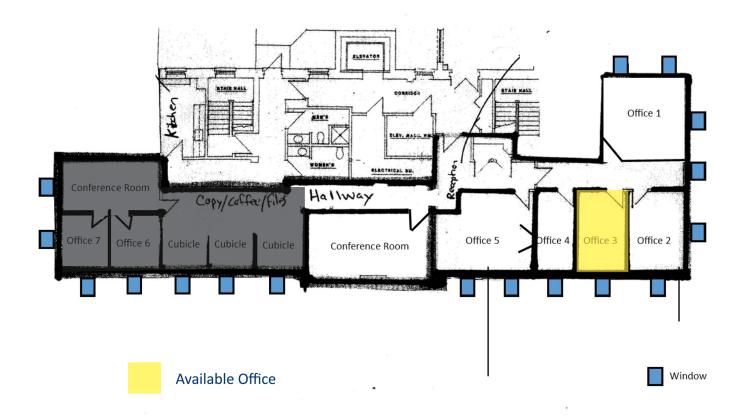

# 100 Main Street, Concord MA

2nd floor

#### \$725/Month (includes utilities)

Disclaimer: The Evaluation Material contains information provided by the Owner and obtained by the Broker. While the information is believed to be accurate, Receiving Party should independently evaluate its completeness and accuracy before making an offer. This Evaluation Material is subject to prior placement, errors, omissions, changes or withdrawal without notice and does not constitute a recommendation, endorsement or advice as to the value of the Property by Disclosing Party.