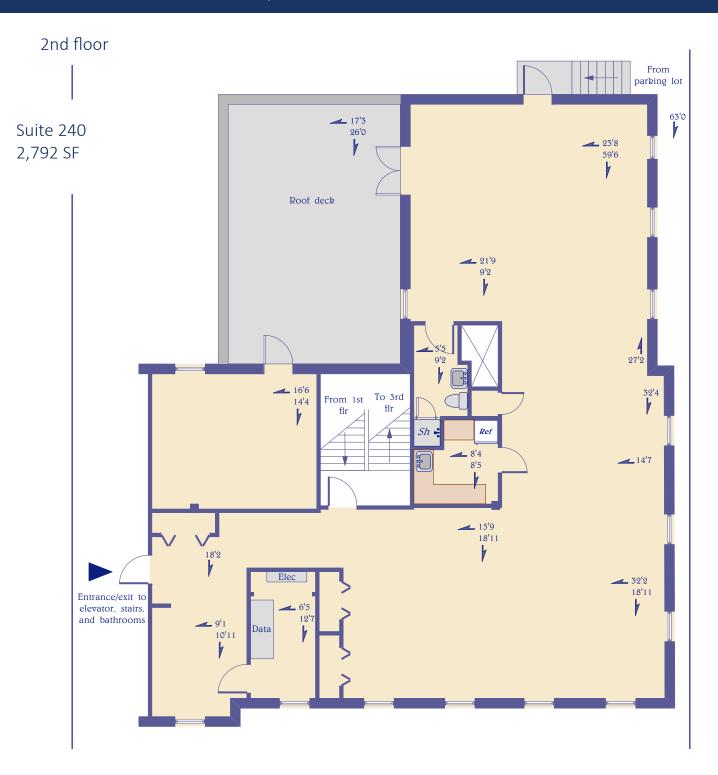

## Available Spaces:

- 2nd floor 1,525 SF\*
- 2nd floor 2,792 SF\*
- 1st floor single office

# 100 Main Street, Concord MA

2nd floor