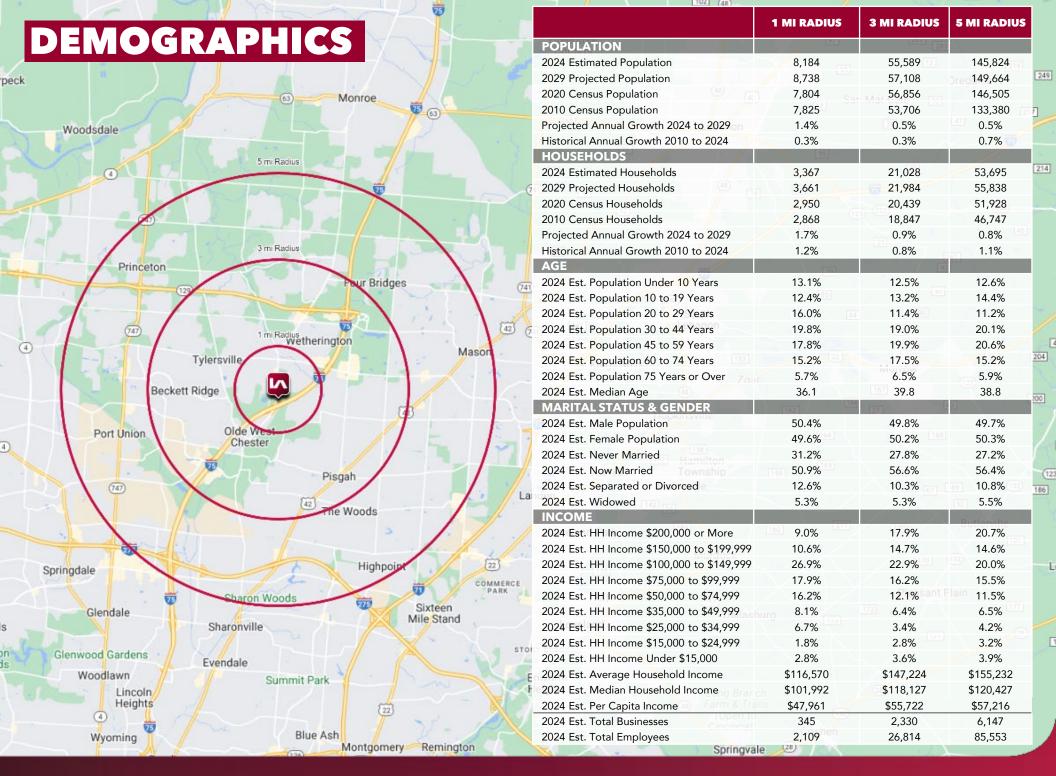

ental or other conditions prior to sale, lease or financing or withdrawal without notice. No liability of any kind is to be imposed on the broker herein.

## **HIGHLANDS RETAIL CENTER I**

8205-8215 Highland Pointe Drive, West Chester, OH 45069

**FOR LEASE: LEASE RATE:** 

2,063 SF

\$17.50 + \$10.42 NNN

**BUILDING SIZE:** 

12,080 SF

- Part of a retail development, including FitWorks fitness center and Wal-Mart Supercenter
- Located at Cincinnati-Dayton Road and I-75, Exit 21
- · Growing, affluent Northern Cincinnati community
- Residential center of township
- · Great visibility along Cincinnati-Dayton Road

## **TRAFFIC COUNTS:**

- I-75 114,110 VPD
- Cincinnati-Dayton Road 22,960 VPD









10260 Alliance Road, Suite 200 | Cincinnati, OH 45242 | 513.272.6800 | lee-cincinnati.com



lee-cincinnati.com

f ◎ ※ in