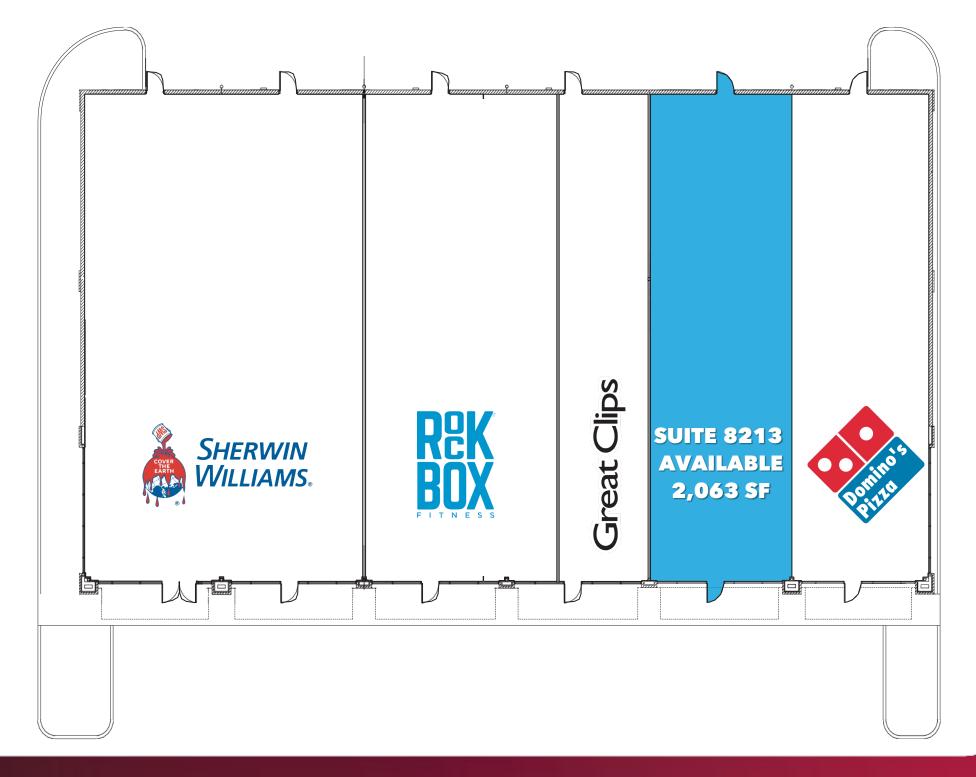

## **HIGHLANDS RETAIL CENTER I**

8205-8215 Highland Pointe Drive, West Chester, OH 45069

**FOR LEASE: LEASE RATE:** 

2,063 SF

\$17.50 + \$10.42 NNN

**BUILDING SIZE:** 

12,080 SF

- Part of a retail development, including FitWorks fitness center and Wal-Mart Supercenter
- Located at Cincinnati-Dayton Road and I-75, Exit 21
- · Growing, affluent Northern Cincinnati community
- Residential center of township
- · Great visibility along Cincinnati-Dayton Road