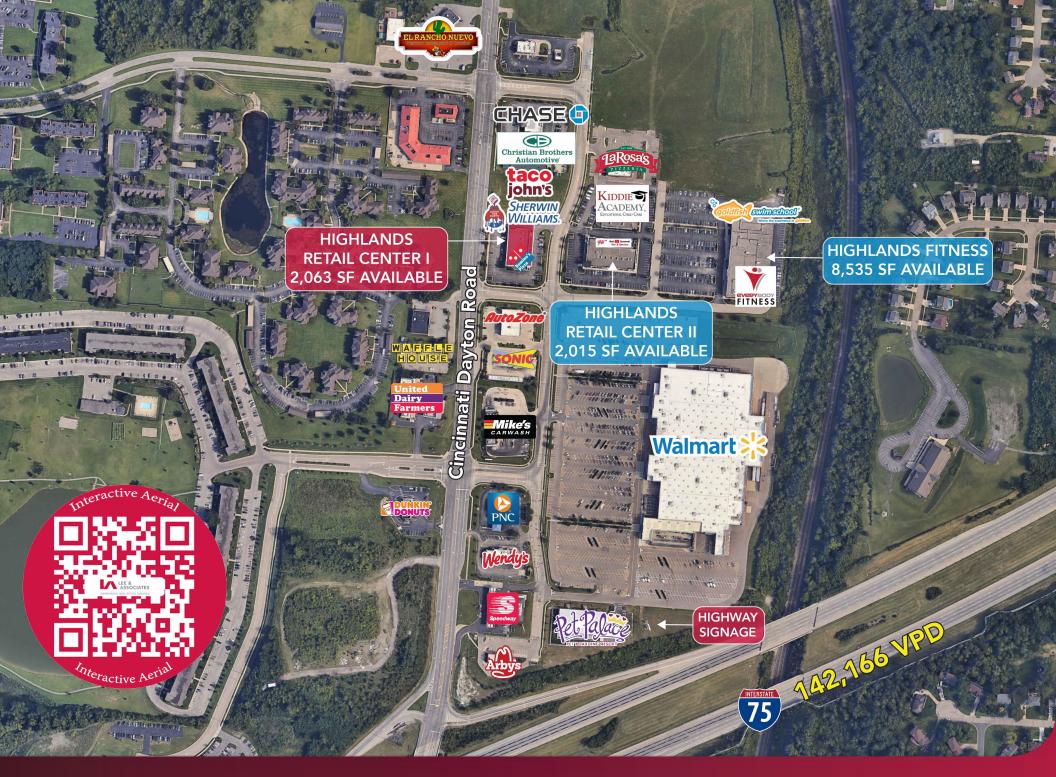

## **HIGHLANDS RETAIL CENTER I**

8205-8215 Highland Pointe Drive, West Chester, OH 45069

**FOR LEASE: LEASE RATE:** 

2,063 SF

\$17.50 + \$10.42 NNN

**BUILDING SIZE:** 

12,080 SF

- Part of a retail development, including FitWorks fitness center and Wal-Mart Supercenter
- Located at Cincinnati-Dayton Road and I-75, Exit 21
- · Growing, affluent Northern Cincinnati community
- Residential center of township
- · Great visibility along Cincinnati-Dayton Road

## **TRAFFIC COUNTS:**

- I-75 114,110 VPD
- Cincinnati-Dayton Road 22,960 VPD

10260 Alliance Road, Suite 200 | Cincinnati, OH 45242 | 513.272.6800 | lee-cincinnati.com

lee-cincinnati.com

f ◎ ※ in