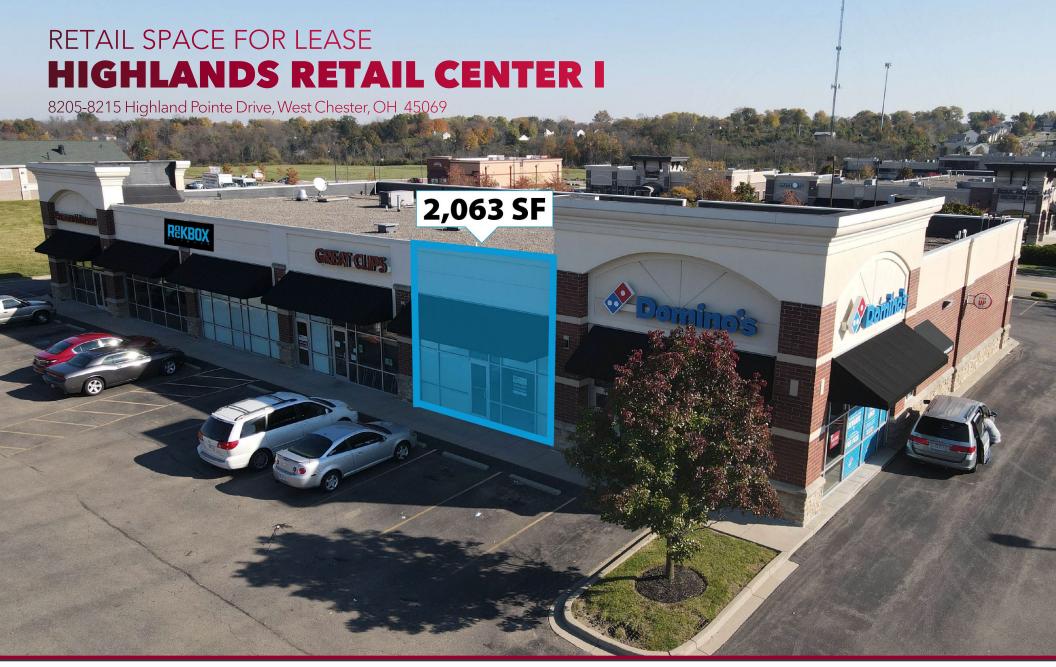

## **HIGHLANDS RETAIL CENTER I**

8205-8215 Highland Pointe Drive, West Chester, OH 45069

**FOR LEASE: LEASE RATE:** 

2,063 SF

\$17.50 + \$10.42 NNN

**BUILDING SIZE:** 

12,080 SF

- Part of a retail development, including FitWorks fitness center and Wal-Mart Supercenter
- Located at Cincinnati-Dayton Road and I-75, Exit 21
- · Growing, affluent Northern Cincinnati community
- Residential center of township
- · Great visibility along Cincinnati-Dayton Road