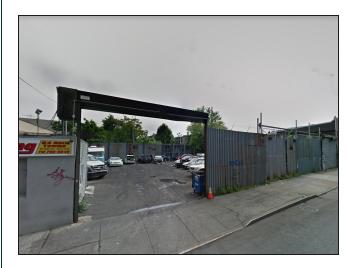

2,000 sf garage building with 2 drive-in doors and small office area. 10,585 sf of fenced land with 140' of frontage and 3 access points on Liberty Avenue. Easy access to Atlantic Avenue and Conduit Boulevard. Ideal for many industrial uses, including contractors, construction, etc.

### Location

Address 844-856 Liberty Ave, East New York, Brooklyn, NY 11208

# 2,000 sf Building with 10,585 sf Land For Lease 844-856 Liberty Ave, East New York, Brooklyn, NY 11208