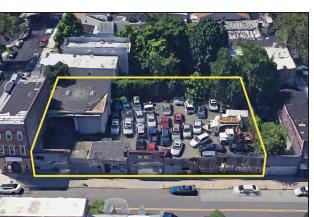

2,000 sf garage building with 2 drive-in doors and small office area. 10,585 sf of fenced land with 140' of frontage and 3 access points on Liberty Avenue. Easy access to Atlantic Avenue and Conduit Boulevard. Ideal for many industrial uses, including contractors, construction, etc.

### Location

Address 844-856 Liberty Ave, East New York, Brooklyn, NY 11208

# 2,000 sf Building with 10,585 sf Land For Lease 844-856 Liberty Ave, East New York, Brooklyn, NY 11208