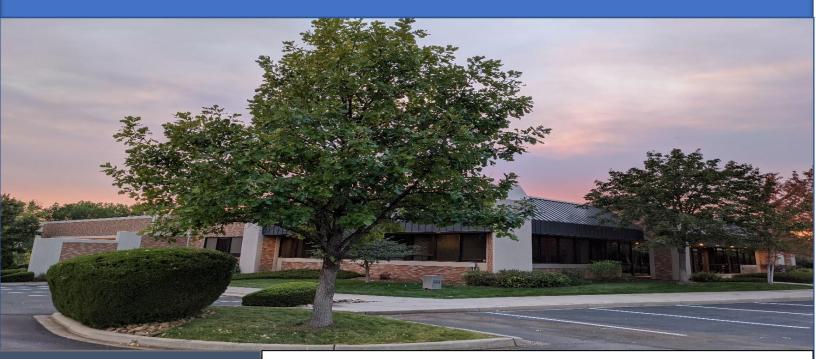

#### Property Summary:

- 1460 W Canal Court is an excellent, freestanding building located in a covenantcontrolled business park, providing businesses with a strong corporate image and prominent monument signage.
- Two spaces available; one main level (3,250 SF) and one garden level (5,450 SF) that could easily be connected.
- The upstairs office suite can be leased mostly furnished with like-new Herman Miller cubicles or empty. The interior layout features a newer upgraded office build-out with large open bullpen and space for a conference/training room, private perimeter offices, separate private entrance. With two private restrooms and a shower in unit it's an active employee's dream.
- The garden level unit boasts a beautiful view of the Highline Canal and two separate entrance doors. Floor to ceiling glass, decent size perimeter offices, large men and women's separate bathrooms and a nice size galley are all features not often found.
- 1460 W Canal Court is ideal for medical, counseling, general office, engineering, software development, sales, or any similar use.
- Easily accessible in the southwestern Denver metro region, conveniently located just off C-470 and S Broadway, reaching W County Line Road and S Santa Fe Drive in seconds. views of the Rockies.
- Covenant controlled business park, excellent corporate identity with signage.