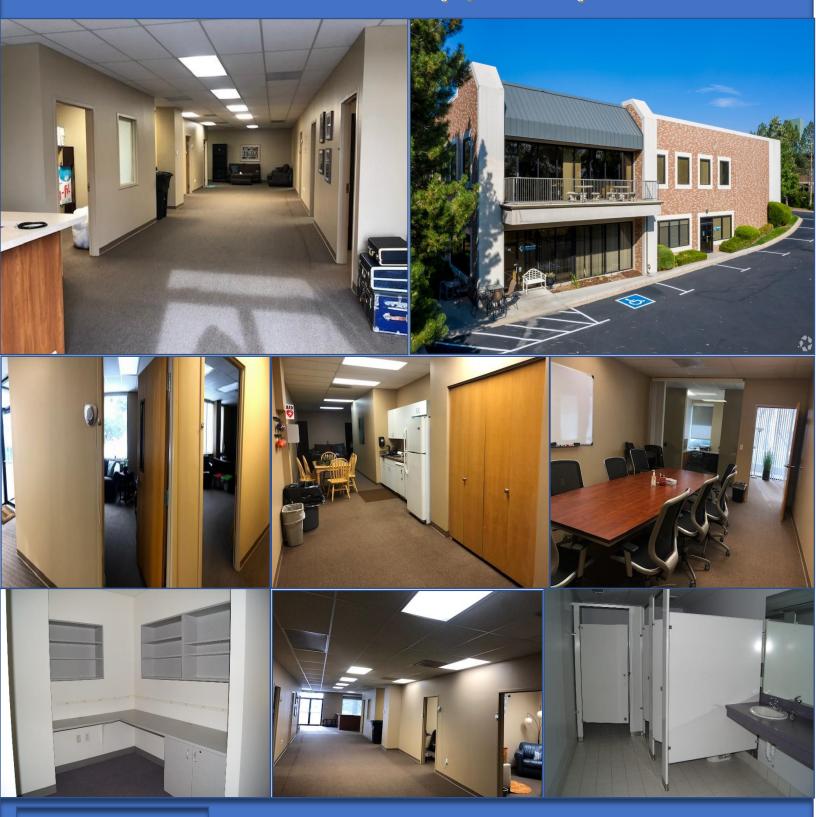

#### Property Summary:

- 1460 W Canal Court is an excellent, freestanding building located in a covenantcontrolled business park, providing businesses with a strong corporate image and prominent monument signage.
- Two spaces available; one main level (3,250 SF) and one garden level (5,450 SF) that could easily be connected.
- The upstairs office suite can be leased mostly furnished with like-new Herman Miller cubicles or empty. The interior layout features a newer upgraded office build-out with large open bullpen and space for a conference/training room, private perimeter offices, separate private entrance. With two private restrooms and a shower in unit it's an active employee's dream.
- The garden level unit boasts a beautiful view of the Highline Canal and two separate entrance doors. Floor to ceiling glass, decent size perimeter offices, large men and women's separate bathrooms and a nice size galley are all features not often found.
- 1460 W Canal Court is ideal for medical, counseling, general office, engineering, software development, sales, or any similar use.
- Easily accessible in the southwestern Denver metro region, conveniently located just off C-470 and S Broadway, reaching W County Line Road and S Santa Fe Drive in seconds. views of the Rockies.
- Covenant controlled business park, excellent corporate identity with signage.

### 1460 W. Canal Ct. Littleton, CO 80120 Garden Level (5,450 SF)

Contact: Kathy Tourney Broker 303-246-1110 katourney@gmail.com