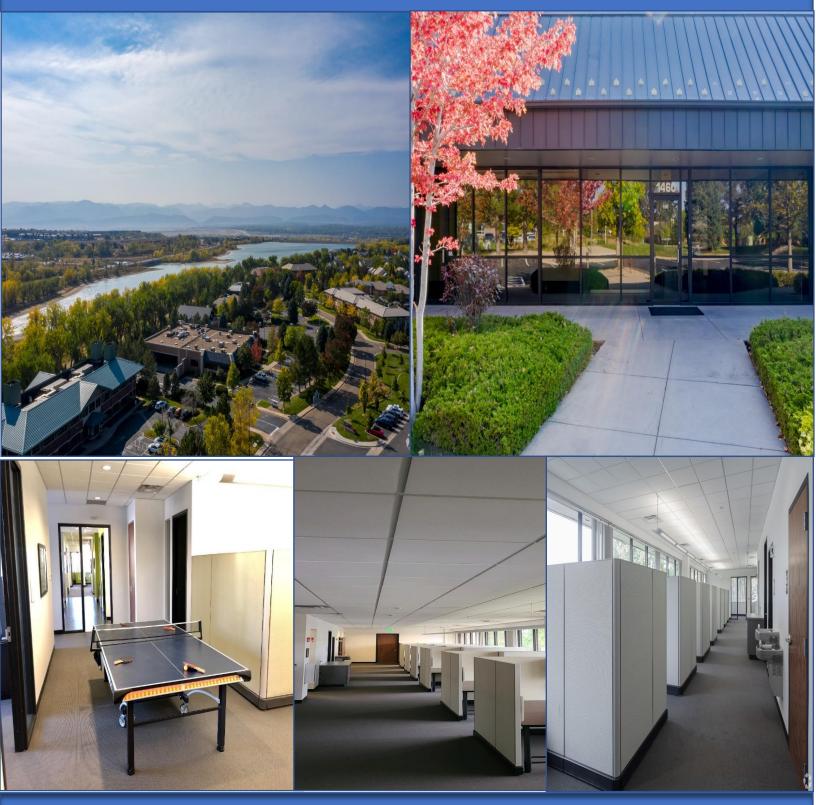

#### Property Summary:

- 1460 W Canal Court is an excellent, freestanding building located in a covenantcontrolled business park, providing businesses with a strong corporate image and prominent monument signage.
- Two spaces available; one main level (3,250 SF) and one garden level (5,450 SF) that could easily be connected.
- The upstairs office suite can be leased mostly furnished with like-new Herman Miller cubicles or empty. The interior layout features a newer upgraded office build-out with large open bullpen and space for a conference/training room, private perimeter offices, separate private entrance. With two private restrooms and a shower in unit it's an active employee's dream.
- The garden level unit boasts a beautiful view of the Highline Canal and two separate entrance doors. Floor to ceiling glass, decent size perimeter offices, large men and women's separate bathrooms and a nice size galley are all features not often found.
- 1460 W Canal Court is ideal for medical, counseling, general office, engineering, software development, sales, or any similar use.
- Easily accessible in the southwestern Denver metro region, conveniently located just off C-470 and S Broadway, reaching W County Line Road and S Santa Fe Drive in seconds. views of the Rockies.
- Covenant controlled business park, excellent corporate identity with signage.

### 1460 W. Canal Ct. Littleton, CO 80120-Main level Office Space (3,250 SF)

Contact: Kathy Tourney Broker 303-246-1110 katourney@gmail.com