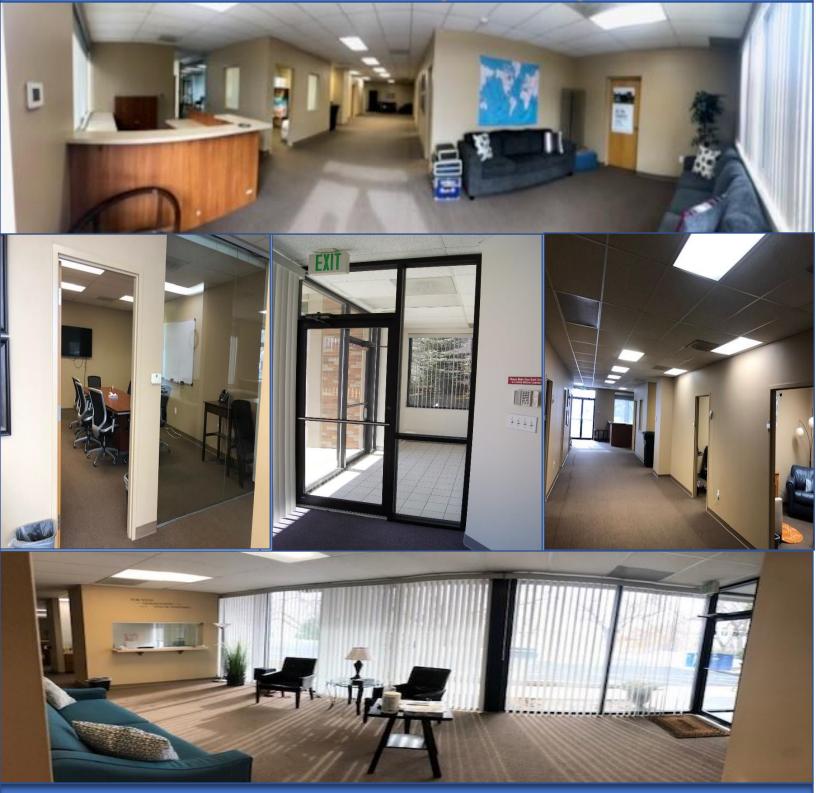

#### Property Summary:

- 1460 W Canal Court is an excellent, freestanding building located in a covenantcontrolled business park, providing businesses with a strong corporate image and prominent monument signage.
- Two spaces available; one main level (3,250 SF) and one garden level (5,450 SF) that could easily be connected.
- The upstairs office suite can be leased mostly furnished with like-new Herman Miller cubicles or empty. The interior layout features a newer upgraded office build-out with large open bullpen and space for a conference/training room, private perimeter offices, separate private entrance. With two private restrooms and a shower in unit it's an active employee's dream.
- The garden level unit boasts a beautiful view of the Highline Canal and two separate entrance doors. Floor to ceiling glass, decent size perimeter offices, large men and women's separate bathrooms and a nice size galley are all features not often found.
- 1460 W Canal Court is ideal for medical, counseling, general office, engineering, software development, sales, or any similar use.
- Easily accessible in the southwestern Denver metro region, conveniently located just off C-470 and S Broadway, reaching W County Line Road and S Santa Fe Drive in seconds. views of the Rockies.
- Covenant controlled business park, excellent corporate identity with signage.

## 1460 W. Canal Ct. Littleton, CO 80120

Garden Level (5,450 SF)

Contact: Kathy Tourney Broker 303-246-1110 katourney@gmail.com