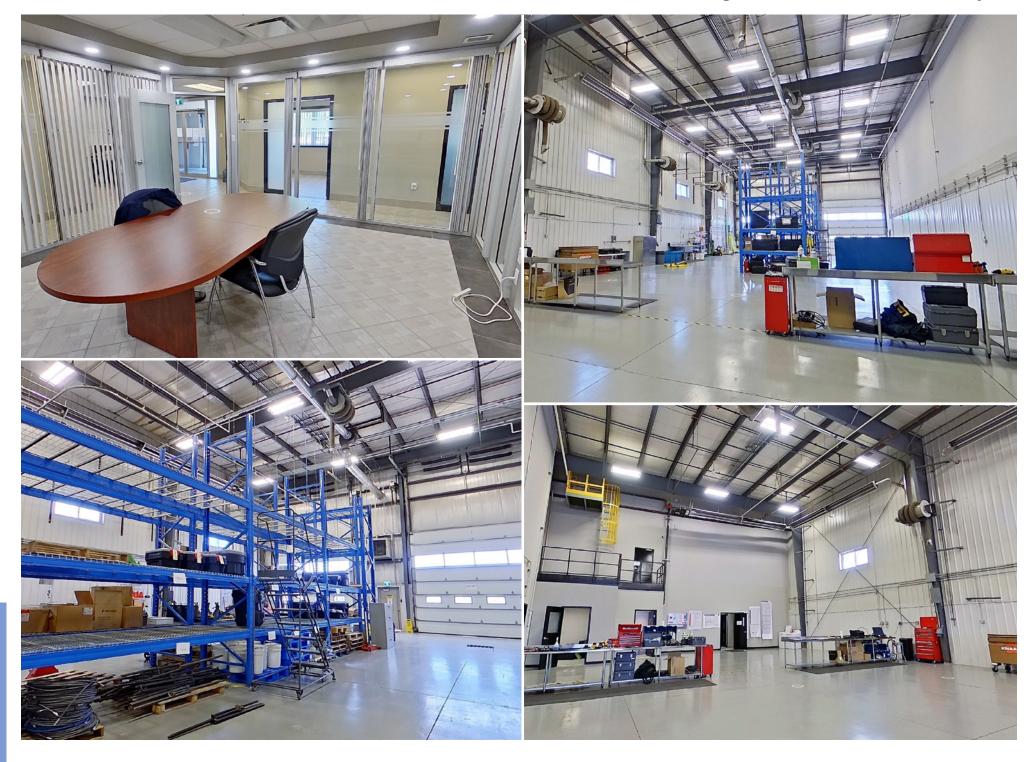

## **Building Plans**

**MAIN FLOOR** 

13,000 SF

SECOND FLOOR 4,951 SF

| Site Specifications |                                                                  |
|---------------------|------------------------------------------------------------------|
| Address:            | #2B, 230 TaigaNova Crescent, Fort McMurray, AB                   |
| Legal Address:      | Condo Plan 1122917 Unit 2                                        |
| Zoning:             | BI - Business Industrial                                         |
| Area Available:     | 13,000 SF Main Floor<br>4,951 SF Second Floor<br>17,951 SF Total |
| Ceiling Height:     | 30' Clear                                                        |
| Make Up Air:        | Yes                                                              |
| Power:              | TBD                                                              |
| Loading:            | 3 - 16'x16' overhead doors                                       |
| Column Grids:       | Clear space throughout the warehouse/shop                        |
| Yard Improvements:  | Fully paved fenced yard                                          |
| Lease Rate:         | Market                                                           |

## Offering highlights include:

- Distributed power in shop
- Two stage sumps
- Make-up air with powered exhaust system
- Extensive shop glazing for natural light
- Paved marshalling area with secure paved yard
- First class office improvements