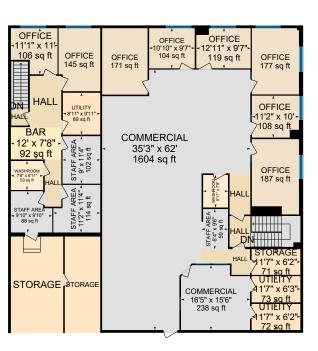

## **Building Plans**

**MAIN FLOOR** 

13,000 SF

SECOND FLOOR 4,951 SF

| Site Specifications |                                                                  |
|---------------------|------------------------------------------------------------------|
| Address:            | #2B, 230 TaigaNova Crescent, Fort McMurray, AB                   |
| Legal Address:      | Condo Plan 1122917 Unit 2                                        |
| Zoning:             | BI - Business Industrial                                         |
| Area Available:     | 13,000 SF Main Floor<br>4,951 SF Second Floor<br>17,951 SF Total |
| Ceiling Height:     | 30' Clear                                                        |
| Make Up Air:        | Yes                                                              |
| Power:              | TBD                                                              |
| Loading:            | 3 - 16'x16' overhead doors                                       |
| Column Grids:       | Clear space throughout the warehouse/shop                        |
| Yard Improvements:  | Fully paved fenced yard                                          |
| Lease Rate:         | Market                                                           |