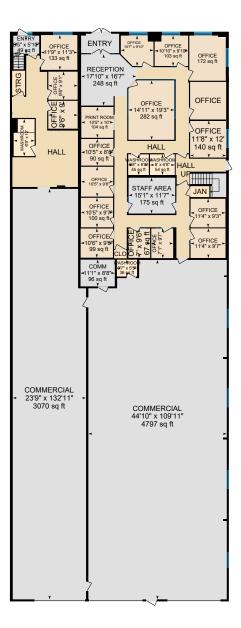

## **Building Plans**

**MAIN FLOOR** 

13,000 SF

SECOND FLOOR 4,951 SF

| Site Specifications |                                                                  |
|---------------------|------------------------------------------------------------------|
| Address:            | #2B, 230 TaigaNova Crescent, Fort McMurray, AB                   |
| Legal Address:      | Condo Plan 1122917 Unit 2                                        |
| Zoning:             | BI - Business Industrial                                         |
| Area Available:     | 13,000 SF Main Floor<br>4,951 SF Second Floor<br>17,951 SF Total |
| Ceiling Height:     | 30' Clear                                                        |
| Make Up Air:        | Yes                                                              |
| Power:              | TBD                                                              |
| Loading:            | 3 - 16'x16' overhead doors                                       |
| Column Grids:       | Clear space throughout the warehouse/shop                        |
| Yard Improvements:  | Fully paved fenced yard                                          |
| Lease Rate:         | Market                                                           |