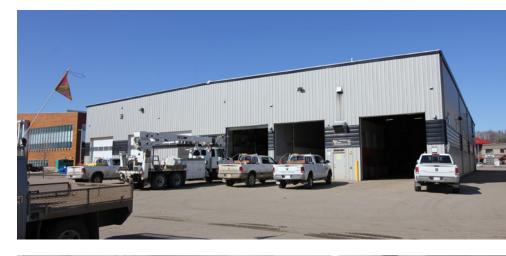

## **Building Plans**

**MAIN FLOOR** 

13,000 SF

SECOND FLOOR 4,951 SF

| Site Specifications |                                                                  |
|---------------------|------------------------------------------------------------------|
| Address:            | #2B, 230 TaigaNova Crescent, Fort McMurray, AB                   |
| Legal Address:      | Condo Plan 1122917 Unit 2                                        |
| Zoning:             | BI - Business Industrial                                         |
| Area Available:     | 13,000 SF Main Floor<br>4,951 SF Second Floor<br>17,951 SF Total |
| Ceiling Height:     | 30' Clear                                                        |
| Make Up Air:        | Yes                                                              |
| Power:              | TBD                                                              |
| Loading:            | 3 - 16'x16' overhead doors                                       |
| Column Grids:       | Clear space throughout the warehouse/shop                        |
| Yard Improvements:  | Fully paved fenced yard                                          |
| Lease Rate:         | Market                                                           |

## Offering highlights include:

- Distributed power in shop
- Two stage sumps
- Make-up air with powered exhaust system
- Extensive shop glazing for natural light
- Paved marshalling area with secure paved yard
- First class office improvements