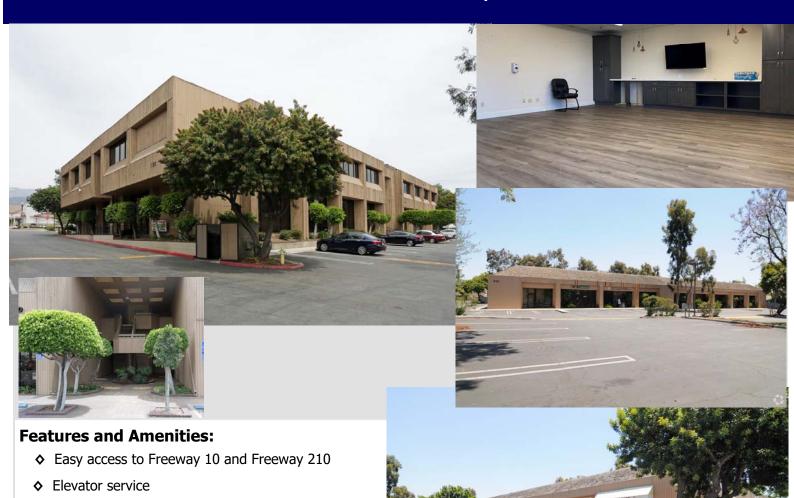

## Vanguard Centre

1126 W. Foothill Blvd., Upland, CA 91786 916 & 934 N. Mountain Avenue, Upland, CA 91786

- Minutes to restaurants, and shops
- ♦ Ample Parking Free of charge
- ♦ Close to City Hall & San Antonio Memorial Hospital
- Public transportation nearby
- ♦ Rental rate: From \$1.60/sf MG
- ♦ From 587 SF to 4,254 SF