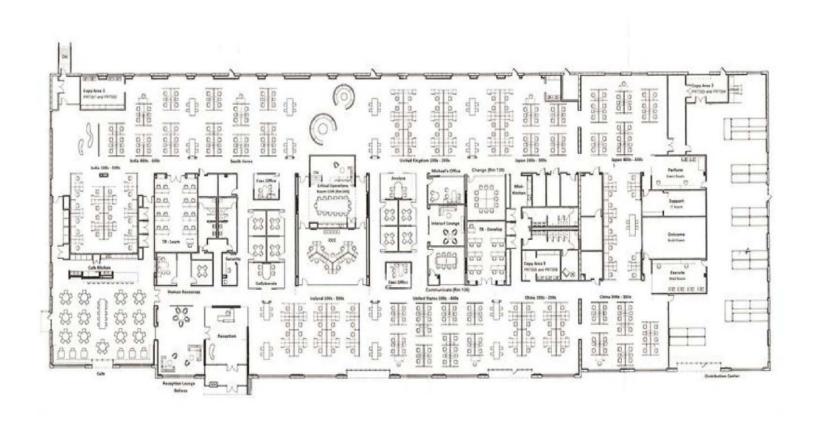

#### **Property Highlights**

- Full Building (57,782 SF) For Lease or For Sale
- Great User or Headquarters Building
- Large Open Floor plan
- Generator with full building supply
- 12,000 square feet of conditioned warehouse area
- Prime location in the White Marsh Town Center
- Ample Parking (5/1,000 parking ratio)
- Easily convertible to more warehouse area