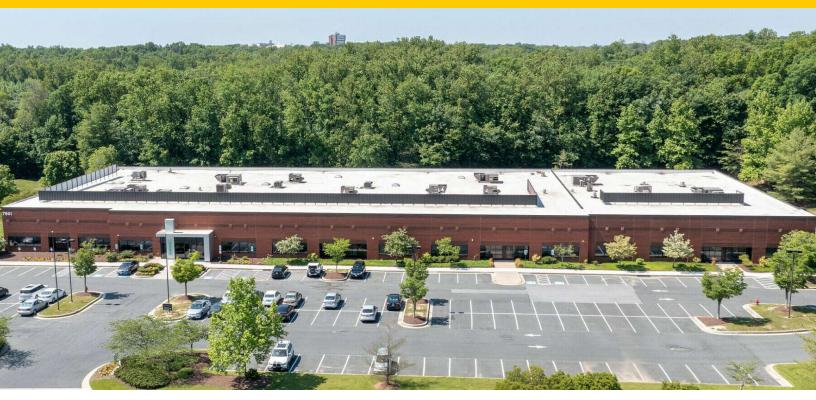

## 7941 CORPORATE DR

White Marsh - Nottingham, MD 21236

**Brent Prossner** 

410.659.1234 x122 bprossner@lpc.com Kyle Bell 410.659.1234 x117 kbell@lpc.com Lincoln

White Marsh - Nottingham, MD 21236

Sale & Leasing Information: 410.659.1234

#### **Property Highlights**

- Full Building (57,782 SF) For Lease or For Sale
- Great User or Headquarters Building
- Large Open Floor plan
- Generator with full building supply
- 12,000 square feet of conditioned warehouse area
- Prime location in the White Marsh Town Center
- Ample Parking (5/1,000 parking ratio)
- Easily convertible to more warehouse area