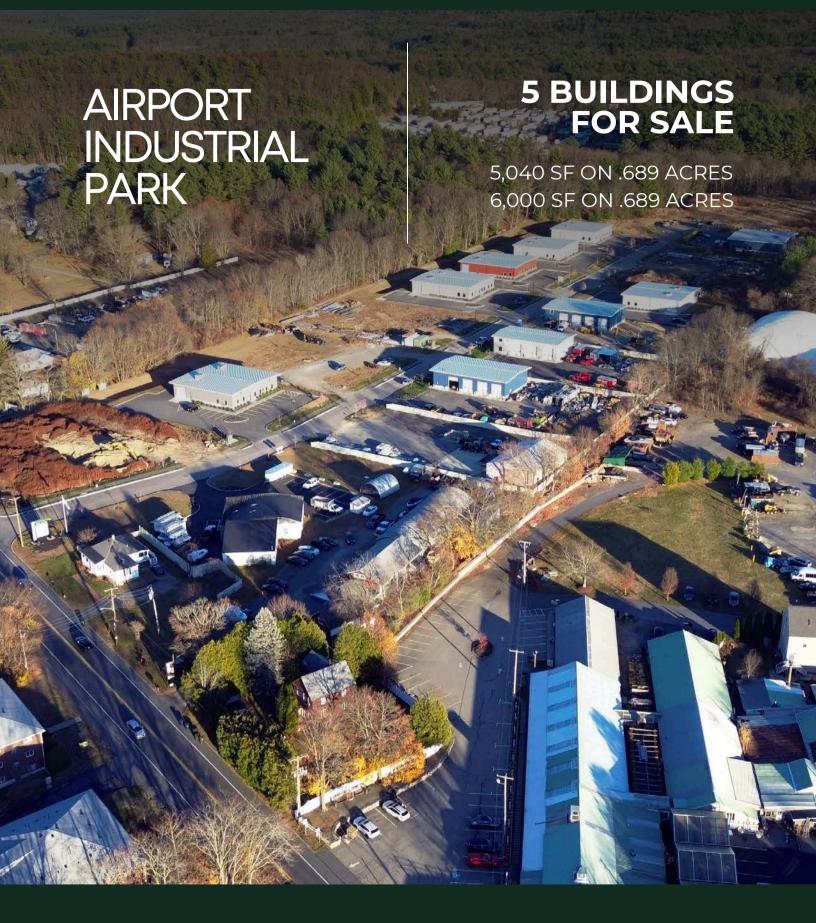

# 5 BUILDINGS FOR SALE

5,040 SF ON .689 ACRES 6,000 SF ON .689 ACRES

#### SUMMARY

Airport Industrial Park - is a brand new - light industrial/flex building development in Marlborough, Massachusetts conveniently located near Route 20 and in close proximity to Sudbury and the City of Framingham as well as many dining and retail options. The development is ideal for light manufacturing, distribution, warehousing, contractor yard, and general office requirements.