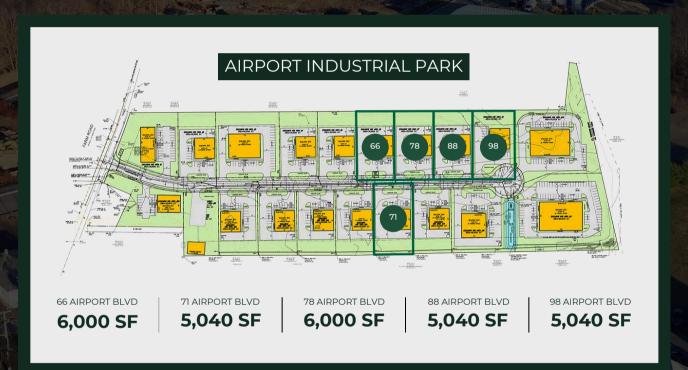

# 5 BUILDINGS FOR SALE

5,040 SF ON .689 ACRES 6,000 SF ON .689 ACRES

## **SPECIFICATIONS**

- List Price: \$1,349,000-\$1,399,000
- Building Size: 5,040-6,000 SFLand Area: .689 Acres (30,000 SF)
- Parking Spaces: 16
- Clear Height: 14'
- Loading: drive-in

- Electrical: up to 400 amp 120/208
- Utilities: City Water & Sewer, Gas (Propane)
- Construction: Steel frame with masonry
- · Zoning: Light Industrial