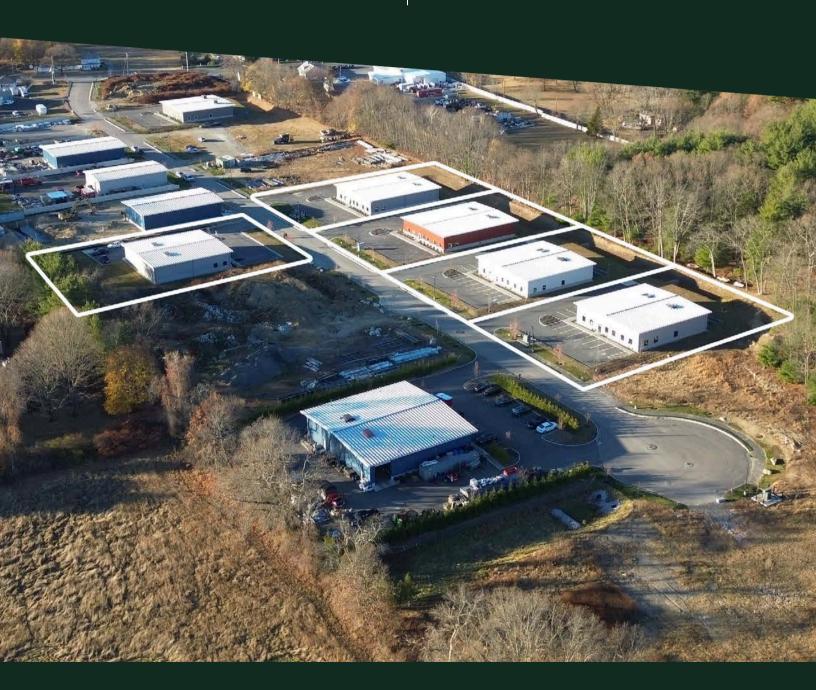

# 5 BUILDINGS FOR SALE

5,040 SF ON .689 ACRES 6,000 SF ON .689 ACRES

#### SUMMARY

Airport Industrial Park - is a brand new - light industrial/flex building development in Marlborough, Massachusetts conveniently located near Route 20 and in close proximity to Sudbury and the City of Framingham as well as many dining and retail options. The development is ideal for light manufacturing, distribution, warehousing, contractor yard, and general office requirements.

## **SPECIFICATIONS**

- List Price: \$1,349,000-\$1,399,000
- Building Size: 5,040-6,000 SFLand Area: .689 Acres (30,000 SF)
- Parking Spaces: 16
- Clear Height: 14'
- Loading: drive-in

- Electrical: up to 400 amp 120/208
- Utilities: City Water & Sewer, Gas (Propane)
- Construction: Steel frame with masonry
- · Zoning: Light Industrial