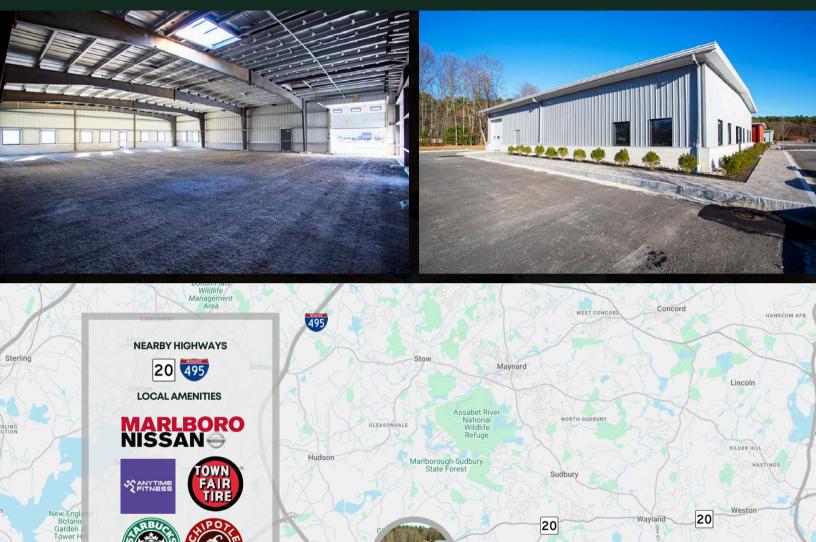

#### SUMMARY

Airport Industrial Park - is a brand new - light industrial/flex building development in Marlborough, Massachusetts conveniently located near Route 20 and in close proximity to Sudbury and the City of Framingham as well as many dining and retail options. The development is ideal for light manufacturing, distribution, warehousing, contractor yard, and general office requirements.

### THE **LOCATION**

TARGET

**DOLLAR TREE** 

Walgreens

ALLTOWN fresh

WAYSIDE ATHLETIC CLUB

Southborough

90