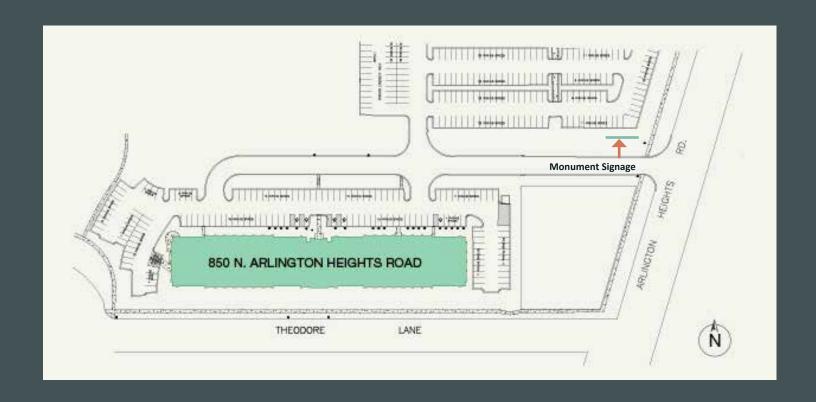

#### **Premier Location**

- Immediate access to I-390
- Located just south of the I-390 Tollway at Thorndale Avenue and North Arlington Heights Road
- Excellent access to public (bus and train) transportation.
- Central Metro Area location at the crossroads of I-290 & I-355 providing excellent access to Chicago and suburban communities
- O'Hare International Airport is located just 2 miles to the east along I-390
- Close to hotels, restaurants, and public transportation
- Low DuPage County Real Estate Taxes

# **Location Aerials**