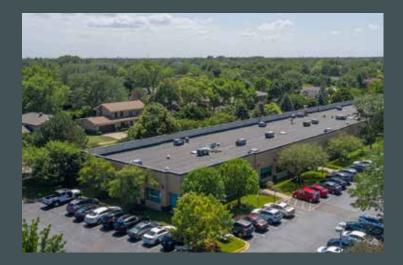

# 850 N Arlington Heights Road

Single-Story Office Building

850 N Arlington Heights Road Itasca, IL 60143 www.cbre.us

37,229 SF Available (Divisible)

# For Sale or Lease

| PROPERTY SPECIFICATIONS |                               |  |
|-------------------------|-------------------------------|--|
| Building Size           | 37,229 SF (divisible)         |  |
| Parking                 | 4/1,000 (expandable)          |  |
| Ceiling Height          | Floor to Drop Ceiling - 9' 0" |  |
|                         | Floor to Joist - 10' 9"       |  |
|                         | Floor to Roof Deck - 12' 7"   |  |
| Year Built              | 1995                          |  |