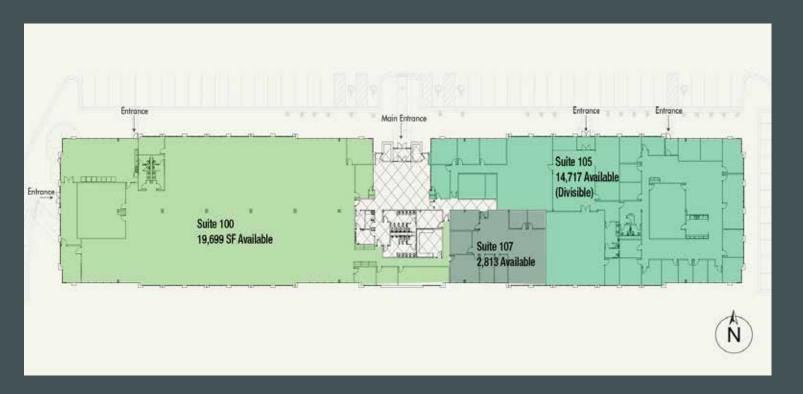

| AVAILBLE SPACE |                       |
|----------------|-----------------------|
| Suite 100      | 19,699 SF             |
| Suite 105      | 14,717 SF             |
| Suite 107      | 2,813 SF              |
| TOTAL          | 37,229 SF (divisible) |