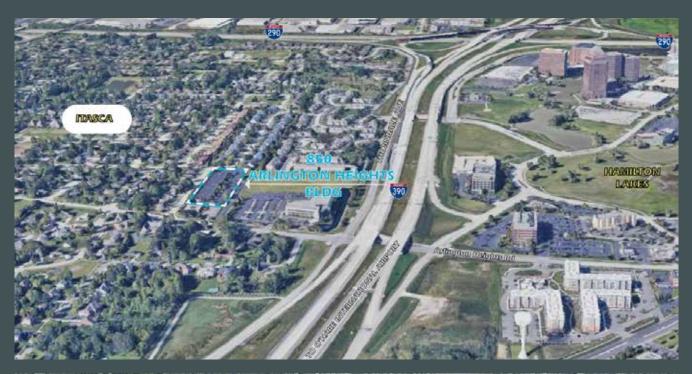

#### **Premier Location**

- Immediate access to I-390
- Located just south of the I-390 Tollway at Thorndale Avenue and North Arlington Heights Road
- Excellent access to public (bus and train) transportation.
- Central Metro Area location at the crossroads of I-290 & I-355 providing excellent access to Chicago and suburban communities
- O'Hare International Airport is located just 2 miles to the east along I-390
- Close to hotels, restaurants, and public transportation
- Low DuPage County Real Estate Taxes

# **Location Aerials**