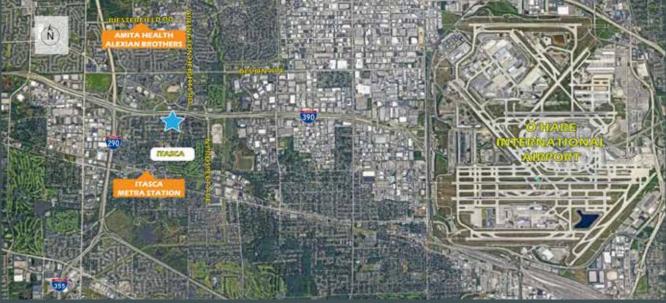

#### **Premier Location**

- Immediate access to I-390
- Located just south of the I-390 Tollway at Thorndale Avenue and North Arlington Heights Road
- Excellent access to public (bus and train) transportation.
- Central Metro Area location at the crossroads of I-290 & I-355 providing excellent access to Chicago and suburban communities
- O'Hare International Airport is located just 2 miles to the east along I-390
- Close to hotels, restaurants, and public transportation
- Low DuPage County Real Estate Taxes

# **Location Aerials**