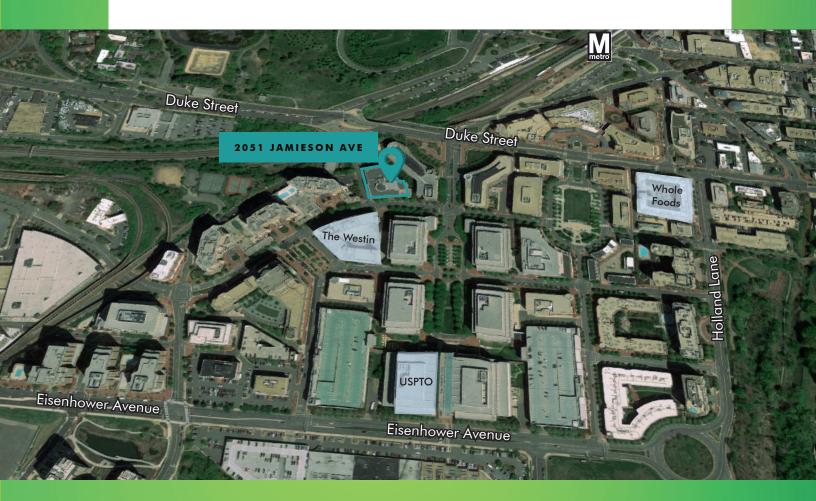

### **2051 JAMIESON AVENUE**

is the place to be...

Access to 1-495 proximity allows quick access downtown

8 minute walk to King Street Station

## 2051 JAMIESON AVENUE Alexandria, VA 22314