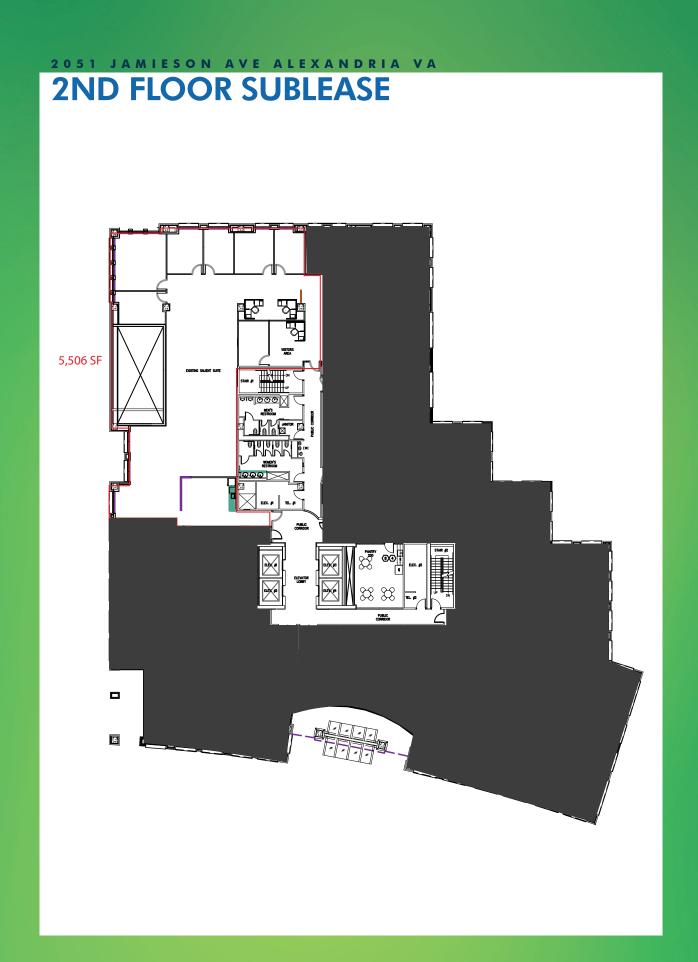

# PLUG-N-PLAY SUBLEASE



JOHN WASP 703 905 0297 john.wasp@cbre.com



# **BUILDING FEATURES**



Available for occupancy through 7/31/2023 Newly build-out





9 foot finished ceilings with wrap around window lines

Ŵ

Convenient access to 495

÷

Paid parking available





### **2051 JAMIESON AVENUE**

is the place to be...





Access to 1-495 proximity allows quick access downtown

8 minute walk to King Street Station



## 2051 JAMIESON AVENUE Alexandria, VA 22314

#### FOR ADDITIONAL INFORMATION, PLEASE CONTACT:

JOHN WASP 703 905 0297 john.wasp@cbre.com

©2019 CBRE, Inc. All rights reserved. This information has been obtained from sources believed reliable, but has not been verified for accuracy or completeness. Any projections, opinions, or estimates are subject to uncertainty. The information may not represent the current or future performance of the property. You and your advisors should conduct a careful, independent investigation of the property and verify all information. Any reliance on this information is solely at your own risk. CBRE and the