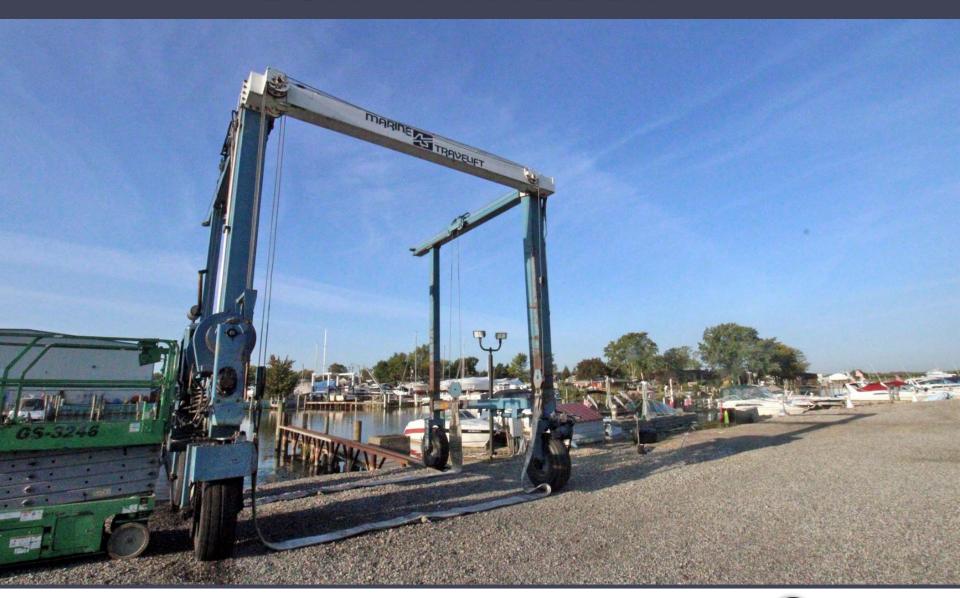

#### **CLINTON RIVER BOATHOUSE & MARINA**

SPECIAL PURPOSE FOR SALE



# 30200 N. RIVER ROAD HARRISON TWP., MICHIGAN

For more information, contact:

**GARY STEPHENS** (248) 948 0104 gstephens@signatureassociates.com



## PROPERTY OVERVIEW

### FOR SALE // BOATHOUSE & MARINA

- 3,000 square foot boathouse which includes two (2) luxurious two-bedroom apartments, office space, and dockers' restroom and shower
- 52 docks
- Travel lift at the end of the property
- Ample parking
- Easy access to I-696 expressway
- Asking price: \$1,100,000







### LUXURIOUS APARTMENTS





# **BOAT TRAVEL LIFT**







#### INCOME:

AirBnB Rental \$50,000.00

Office Rent \$6,000.00

Slip Income \$48,000.00

with electric & water (32)

Slip Income \$16,000.00

without electric & water (20)

Storage Income \$20,000.00

TOTAL INCOME \$140,000.00

#### **EXPENSES:**

| Parade of Lights Donation | \$250.00    |
|---------------------------|-------------|
| Website Hosting           | \$96.00     |
| Aaron Saporito            | \$2,072.40  |
| Accounting Services       | \$1,150.00  |
| Cleaning Services         | \$1,985.07  |
| Comcast                   | \$1,251.35  |
| Electricity               | \$2,560.88  |
| Garbage                   | \$1,343.55  |
| Goodwill                  | \$381.00    |
| Insurance                 | \$14,723.50 |
| Lawn Maintenance          | \$655.09    |
| Merchant SVC Fe