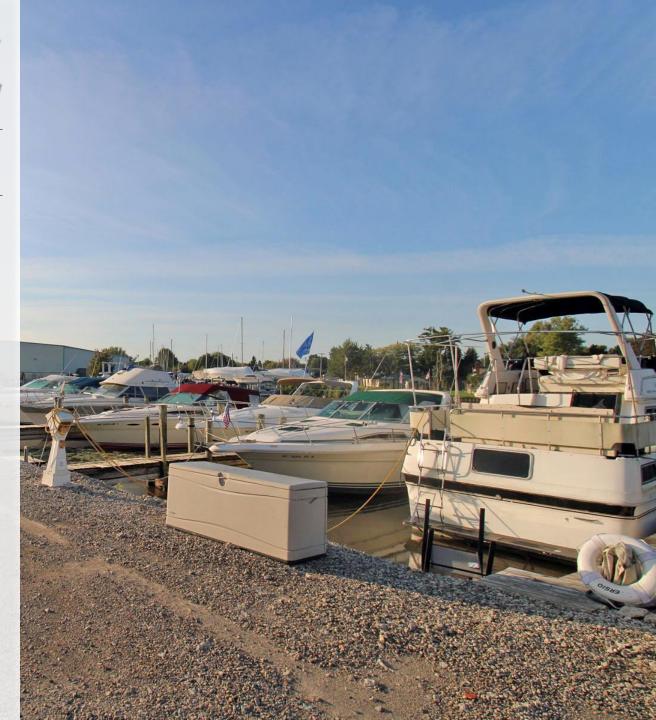

### FOR SALE // BOATHOUSE & MARINA

- 3,000 square foot boathouse which includes two (2) luxurious two-bedroom apartments, office space, and dockers' restroom and shower
- 52 docks
- Travel lift at the end of the property
- Ample parking
- Easy access to I-696 expressway
- Asking price: \$1,100,000