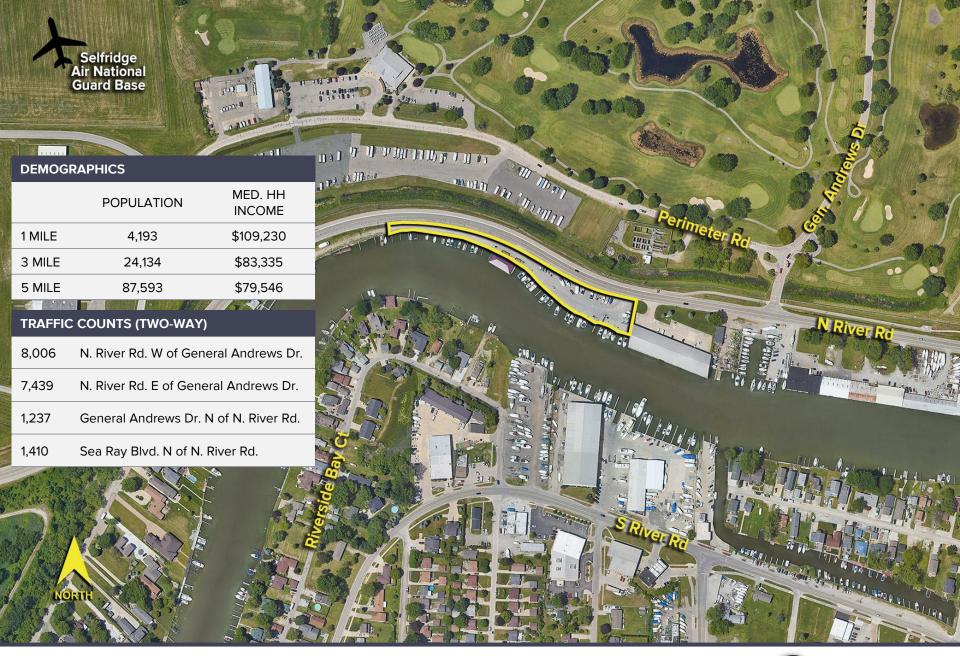

| \$1,150.00  |
| Cleaning Services         | \$1,985.07  |
| Comcast                   | \$1,251.35  |
| Electricity               | \$2,560.88  |
| Garbage                   | \$1,343.55  |
| Goodwill                  | \$381.00    |
| Insurance                 | \$14,723.50 |
| Lawn Maintenance          | \$655.09    |
| Merchant SVC Fees         | \$1,462.65  |
| Office Supplies           | \$3,160.51  |
| Postage                   | \$11.60     |
| Propane                   | \$1,242.02  |
| Property Taxes            | \$11,600.05 |
| Repair Boat Hoist         | \$1,255.93  |
| Repairs and Maintenance   | \$160.97    |
| Water                     | \$136.77    |
| TOTAL EXPENSES            | \$45,499.34 |
|                           |             |

TOTAL NET INCOME \$94,500.66







### LOCATION