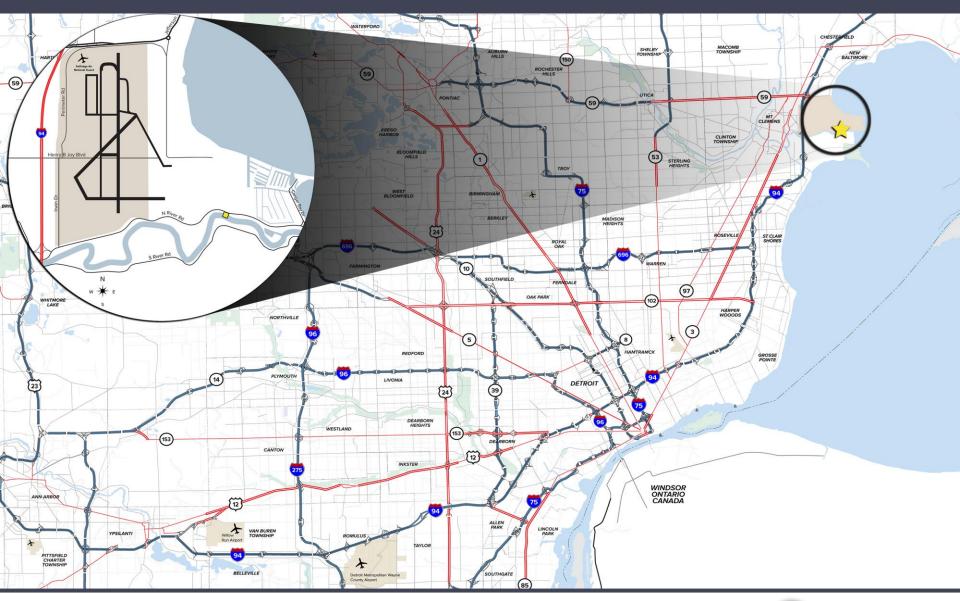

| Cleaning Services         | \$1,985.07  |
| Comcast                   | \$1,251.35  |
| Electricity               | \$2,560.88  |
| Garbage                   | \$1,343.55  |
| Goodwill                  | \$381.00    |
| Insurance                 | \$14,723.50 |
| Lawn Maintenance          | \$655.09    |
| Merchant SVC Fees         | \$1,462.65  |
| Office Supplies           | \$3,160.51  |
| Postage                   | \$11.60     |
| Propane                   | \$1,242.02  |
| Property Taxes            | \$11,600.05 |
| Repair Boat Hoist         | \$1,255.93  |
| Repairs and Maintenance   | \$160.97    |
| Water                     | \$136.77    |
| TOTAL EXPENSES            | \$45,499.34 |
|                           |             |

TOTAL NET INCOME \$94,500.66







### LOCATION