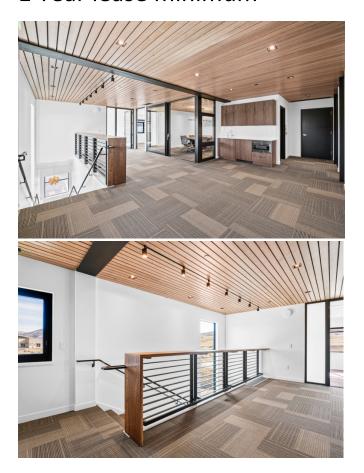

### **Synergy Commons**

#### 4376 Forestdale Dr #12

Class A ,owner occupied ,executive office space. High end finishes

All common spaces are fully furnished, No TI required.

#### Features:

- 5 offices plus conference room and bath on upper level
- Shared Conference room and reception area
- Ready for Occupancy October 15, 2024
- Lease Rate includes ALL fees
- High Speed internet included
- Each office has its own large window
- Climate zoning controlled for maximum comfort
- Air quality measures engineered into the mechanical system: Air scrubber to kill air borne viruses, High Rate of ventilation, changing the complete volume of air 5 times per hour.
- Each office is fully sound proofed and each seal like a "vault"
- Ample Parking
- End unit with tons of natural light
- Kitchen area
- Reception area
- Regular cleaning / janitorial services included
- In Park City, but away from the traffic of Kimball Junction and "in town" location
- Shower area for active pursuits.