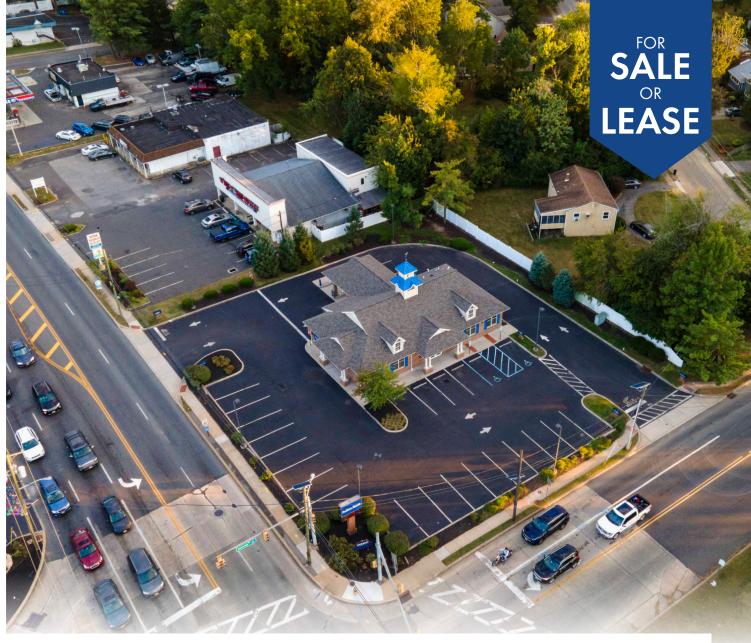

## **BANK BRANCH WITH A DRIVE-THRU**

6 HADDONFIELD-BERLIN ROAD, VOORHEES, NJ 08043

## **PROPERTY HIGHLIGHTS**

**Asking Lease Rate:** Call for Details

Signage: Facade & Monument

**Asking Sale Price:** Call for Details

Parking: +/- 25 Spaces

**SF:** +/- 2,628 SF

**Zoning:** Business

#### **BUILDING DETAILS:**

- + 2,628 SF bank building is easily accessible from all major Southern NJ thoroughfares including I-295, the NJ Turnpike, Evesham and Springdale Roads, and Route 73. Ideally used as a bank due to its layout, location, and existing 3-lane drive-thru
- + Property is newly updated and exceptionally well maintained
- + Monument sign and facade sign available, providing excellent branding opportunities

#### **LOCATION & AREA:**

- + Strategically located at a signalized 5-point intersection on a heavily trafficked Haddonfield-Berlin Road, the building has maximum visibility and accessibility to thousands of passing vehicles daily
- + Located among high demographic residential neighborhoods, the building is nearby an array of amenities including ACME Markets, Starbucks, the Legacy Club, and Wawa among other retail, medical, and service-type complexes