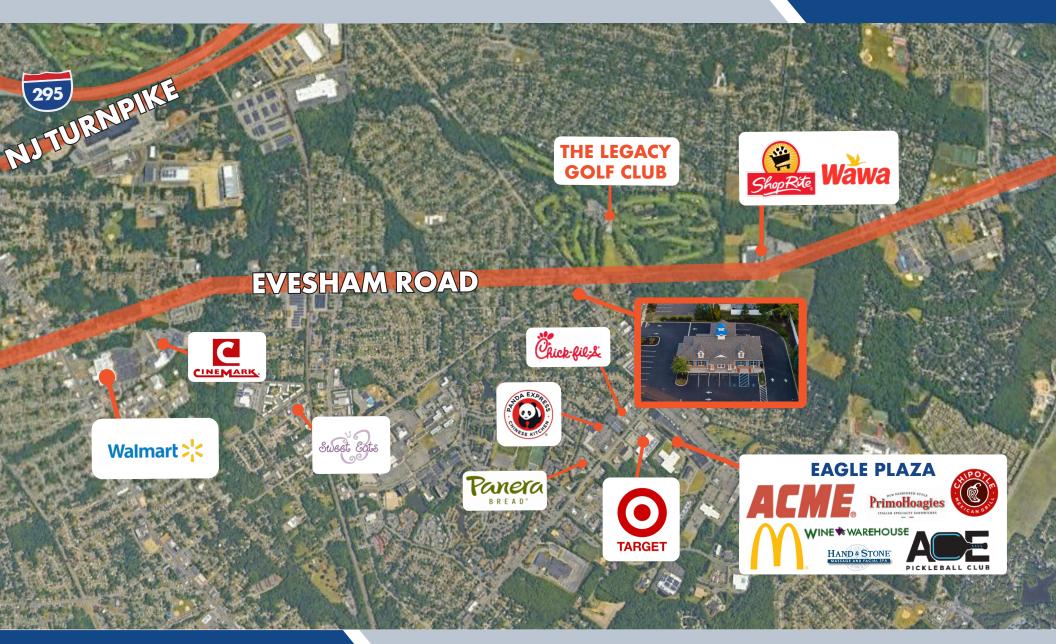

#### **LOCATION & AREA:**

- + Strategically located at a signalized 5-point intersection on a heavily trafficked Haddonfield-Berlin Road, the building has maximum visibility and accessibility to thousands of passing vehicles daily
- + Located among high demographic residential neighborhoods, the building is nearby an array of amenities including ACME Markets, Starbucks, the Legacy Club, and Wawa among other retail, medical, and service-type complexes

# **NEARBY AMENITIES**

856.797.1919 VantageRES.com