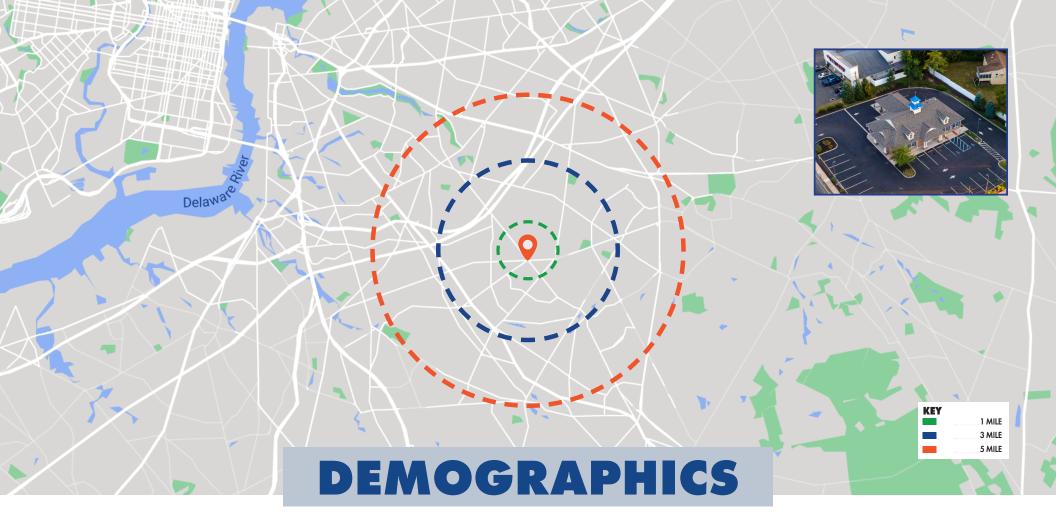

| POPULATION      |        |        |         |  |
|-----------------|--------|--------|---------|--|
| MILE            | 1 MILE | 3 MILE | 5 MILE  |  |
| AVERAGE<br>2023 | 12,694 | 83,321 | 243,650 |  |
| PROJECTED 2028  | 12,707 | 83,101 | 243,056 |  |

| HOUSEHOLDS      |        |        |        |  |  |
|-----------------|--------|--------|--------|--|--|
| MILE            | 1 MILE | 3 MILE | 5 MILE |  |  |
| AVERAGE<br>2023 | 5,159  | 32,205 | 96,581 |  |  |
| PROJECTED 2028  | 5,164  | 32,112 | 96,334 |  |  |

| INCOME            |           |           |           |  |
|-------------------|-----------|-----------|-----------|--|
| MILE              | 1 MILE    | 3 MILE    | 5 MILE    |  |
| AVERAGE<br>INCOME | \$120,366 | \$128,749 | \$119,613 |  |
| MEDIAN<br>INCOME  | \$96,965  | \$100,369 | \$94,817  |  |