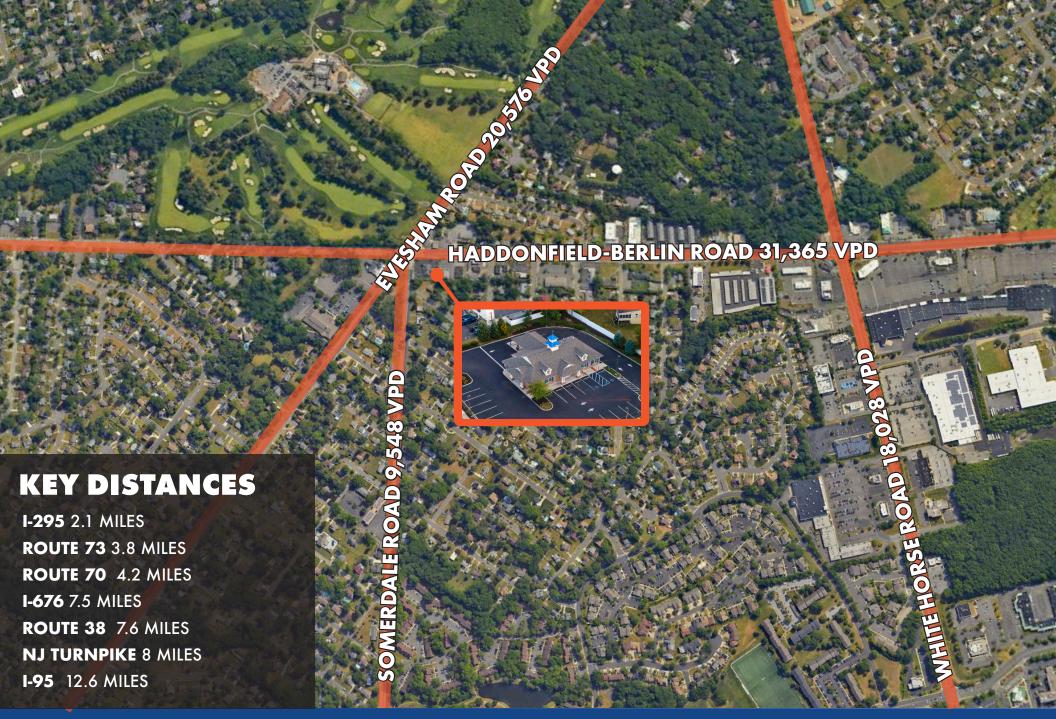

#### **BUILDING DETAILS:**

- + 2,628 SF bank building is easily accessible from all major Southern NJ thoroughfares including I-295, the NJ Turnpike, Evesham and Springdale Roads, and Route 73. Ideally used as a bank due to its layout, location, and existing 3-lane drive-thru
- + Property is newly updated and exceptionally well maintained
- + Monument sign and facade sign available, providing excellent branding opportunities

#### **LOCATION & AREA:**

- + Strategically located at a signalized 5-point intersection on a heavily trafficked Haddonfield-Berlin Road, the building has maximum visibility and accessibility to thousands of passing vehicles daily
- + Located among high demographic residential neighborhoods, the building is nearby an array of amenities including ACME Markets, Starbucks, the Legacy Club, and Wawa among other retail, medical, and service-type complexes