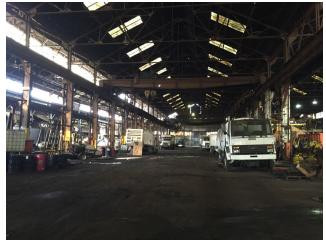

### **EXECUTIVE SUMMARY**

| OFFERING SUMMARY |                       | PROPERTY OVERVIEW                                                                                                                                                                                                                     |
|------------------|-----------------------|---------------------------------------------------------------------------------------------------------------------------------------------------------------------------------------------------------------------------------------|
| Lot Size:        | 7.13 Acres            | This industrial plant, yard & office in Braddock, PA is best used as storage warehouse production facility. Offers river frontage and barge docking facilities along the Monongahela River along with access via CSX rail access.     |
| Building Size:   | 106,854 SF            | LOCATION OVERVIEW                                                                                                                                                                                                                     |
|                  |                       | Nearby access from Edgewood/Swissvale exit of Parkway East. Rankin Bridge allows for southerly access via Route 837.                                                                                                                  |
| Zoning:          | Industrial            | PROPERTY HIGHLIGHTS                                                                                                                                                                                                                   |
|                  |                       | • ±3 Acre lay down yard area                                                                                                                                                                                                          |
| Market:          | Pittsburgh            | <ul> <li>±106,854 sf industrial plant offers 25'-30' ceilings and is equipped with<br/>several multi-ton bridge cranes (currently not in use)</li> </ul>                                                                              |
| Submarket:       | Parkway East Corridor | <ul> <li>±1,925 sf, 2 story office offers open storage basement, kitchen, conference<br/>room, open office, reception area, waiting area, private office on first floor,<br/>2 restrooms, 5 private office on second floor</li> </ul> |
|                  |                       | All public utilities are connected to site                                                                                                                                                                                            |
| Drone Tour:      | https://youtu.be/     |                                                                                                                                                                                                                                       |
|                  | C22lCpZR-aw           |                                                                                                                                                                                                                                       |

## PHOTOS

real estate Beynon&Co. Insurance Richard Beynon 412.261.3640 rbeynon@beynonandco.com

Lease Brochure