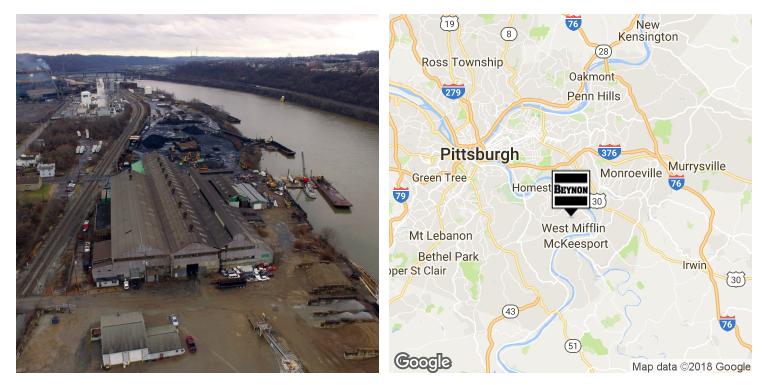

# **INDUSTRIAL PLANT, YARD AND OFFICE**

One 8th St, Braddock, PA 15104

### **EXECUTIVE SUMMARY**

| OFFERING SUMMARY |                       | PROPERTY OVERVIEW                                                                                                                                                                                                                     |
|------------------|-----------------------|---------------------------------------------------------------------------------------------------------------------------------------------------------------------------------------------------------------------------------------|
| Lot Size:        | 7.13 Acres            | This industrial plant, yard & office in Braddock, PA is best used as storage warehouse production facility. Offers river frontage and barge docking facilities along the Monongahela River along with access via CSX rail access.     |
| Building Size:   | 106,854 SF            | LOCATION OVERVIEW                                                                                                                                                                                                                     |
|                  |                       | Nearby access from Edgewood/Swissvale exit of Parkway East. Rankin Bridge allows for southerly access via Route 837.                                                                                                                  |
| Zoning:          | Industrial            | PROPERTY HIGHLIGHTS                                                                                                                                                                                                                   |
|                  |                       | • ±3 Acre lay down yard area                                                                                                                                                                                                          |
| Market:          | Pittsburgh            | <ul> <li>±106,854 sf industrial plant offers 25'-30' ceilings and is equipped with<br/>several multi-ton bridge cranes (currently not in use)</li> </ul>                                                                              |
| Submarket:       | Parkway East Corridor | <ul> <li>±1,925 sf, 2 story office offers open storage basement, kitchen, conference<br/>room, open office, reception area, waiting area, private office on first floor,<br/>2 restrooms, 5 private office on second floor</li> </ul> |
|                  |                       | All public utilities are connected to site                                                                                                                                                                                            |
| Drone Tour:      | https://youtu.be/     |                                                                                                                                                                                                                                       |
|                  | C22lCpZR-aw           |                                                                                                                                                                                                                                       |