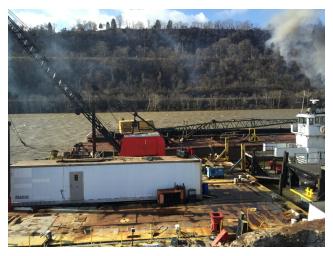

### **EXECUTIVE SUMMARY**

| OFFERING SUMMARY |                       | PROPERTY OVERVIEW                                                                                                                                                                                                                     |
|------------------|-----------------------|---------------------------------------------------------------------------------------------------------------------------------------------------------------------------------------------------------------------------------------|
| Lot Size:        | 7.13 Acres            | This industrial plant, yard & office in Braddock, PA is best used as storage warehouse production facility. Offers river frontage and barge docking facilities along the Monongahela River along with access via CSX rail access.     |
| Building Size:   | 106,854 SF            | LOCATION OVERVIEW                                                                                                                                                                                                                     |
|                  |                       | Nearby access from Edgewood/Swissvale exit of Parkway East. Rankin Bridge allows for southerly access via Route 837.                                                                                                                  |
| Zoning:          | Industrial            | PROPERTY HIGHLIGHTS                                                                                                                                                                                                                   |
|                  |                       | • ±3 Acre lay down yard area                                                                                                                                                                                                          |
| Market:          | Pittsburgh            | <ul> <li>±106,854 sf industrial plant offers 25'-30' ceilings and is equipped with<br/>several multi-ton bridge cranes (currently not in use)</li> </ul>                                                                              |
| Submarket:       | Parkway East Corridor | <ul> <li>±1,925 sf, 2 story office offers open storage basement, kitchen, conference<br/>room, open office, reception area, waiting area, private office on first floor,<br/>2 restrooms, 5 private office on second floor</li> </ul> |
|                  |                       | All public utilities are connected to site                                                                                                                                                                                            |
| Drone Tour:      | https://youtu.be/     |                                                                                                                                                                                                                                       |
|                  | C22lCpZR-aw           |                                                                                                                                                                                                                                       |

## PHOTOS

real estate Beynon&Co. Insurance Richard Beynon 412.261.3640 rbeynon@beynonandco.com

Lease Brochure