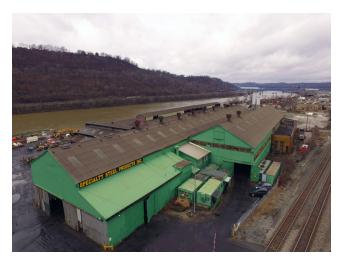

### **EXECUTIVE SUMMARY**

| OFFERING SUMMARY |                       | PROPERTY OVERVIEW                                                                                                                                                                                                                     |
|------------------|-----------------------|---------------------------------------------------------------------------------------------------------------------------------------------------------------------------------------------------------------------------------------|
| Lot Size:        | 7.13 Acres            | This industrial plant, yard & office in Braddock, PA is best used as storage warehouse production facility. Offers river frontage and barge docking facilities along the Monongahela River along with access via CSX rail access.     |
| Building Size:   | 106,854 SF            | LOCATION OVERVIEW                                                                                                                                                                                                                     |
|                  |                       | Nearby access from Edgewood/Swissvale exit of Parkway East. Rankin Bridge allows for southerly access via Route 837.                                                                                                                  |
| Zoning:          | Industrial            | PROPERTY HIGHLIGHTS                                                                                                                                                                                                                   |
|                  |                       | • ±3 Acre lay down yard area                                                                                                                                                                                                          |
| Market:          | Pittsburgh            | <ul> <li>±106,854 sf industrial plant offers 25'-30' ceilings and is equipped with<br/>several multi-ton bridge cranes (currently not in use)</li> </ul>                                                                              |
| Submarket:       | Parkway East Corridor | <ul> <li>±1,925 sf, 2 story office offers open storage basement, kitchen, conference<br/>room, open office, reception area, waiting area, private office on first floor,<br/>2 restrooms, 5 private office on second floor</li> </ul> |
|                  |                       | All public utilities are connected to site                                                                                                                                                                                            |
| Drone Tour:      | https://youtu.be/     |                                                                                                                                                                                                                                       |
|                  | C22lCpZR-aw           |                                                                                                                                                                                                                                       |

## PHOTOS

real estate Beynon&Co. Insurance Richard Beynon 412.261.3640 rbeynon@beynonandco.com

Lease Brochure