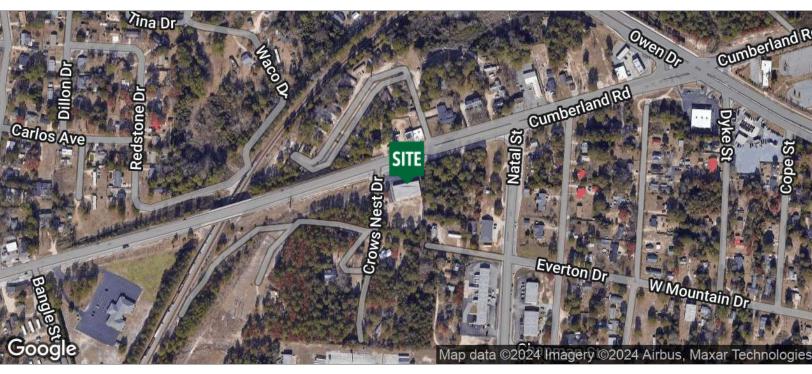

#### **LOCATION OVERVIEW**

The shopping center is located along Cumberland Rd close to Owen Dr and Natal St. The traffic count along Cumberland Rd is 18,000 vehicles per day (NCDOT, 2018). Within a three mile radius of the center the population is nearly 50,000; daytime population over 73,000; and an average household income of over \$62,0000.

#### LOCATION MAPS

for more information

SUSAN EVANS

Broker

O: 910.829.1617 x208 C: 919.920.2140 susan@grantmurrayre.com