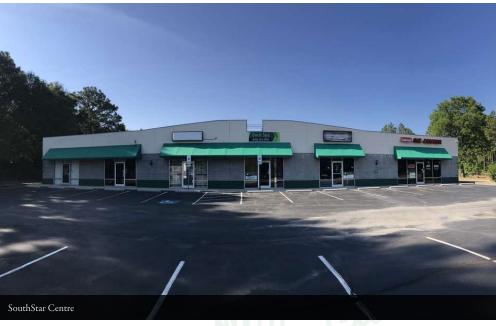

#### **PROPERTY OVERVIEW**

The SouthStar Center is an 8,600+ SF strip center located in southwest Fayetteville along Cumberland Rd. The center has one vacant unit. Each unit is 1,300 square feet and costs \$ 1,500 per month. The space has an open floor plan and an ADA-compliant restroom in each suite. This is a great location for many types of businesses, like a nail salon, retail, several office users, etc.

#### **LOCATION OVERVIEW**

The shopping center is located along Cumberland Rd close to Owen Dr and Natal St. The traffic count along Cumberland Rd is 18,000 vehicles per day (NCDOT, 2018). Within a three mile radius of the center the population is nearly 50,000; daytime population over 73,000; and an average household income of over \$62,0000.