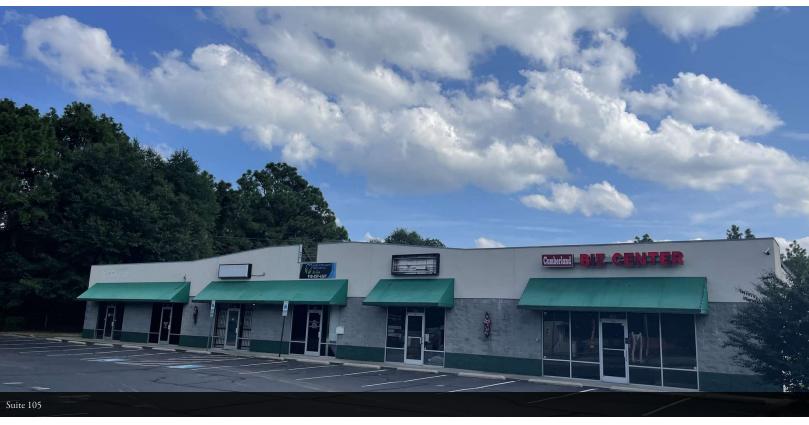

### 3069 CUMBERLAND RD, FAYETTEVILLE, NC 28306

#### **PROPERTY OVERVIEW**

The SouthStar Center is an 8,600+ SF strip center located in southwest Fayetteville along Cumberland Rd. The center has one vacant unit. Each unit is 1,300 square feet and costs \$ 1,500 per month. The space has an open floor plan and an ADA-compliant restroom in each suite. This is a great location for many types of businesses, like a nail salon, retail, several office users, etc.

# 3069 CUMBERLAND RD, FAYETTEVILLE, NC 28306

AVAILABLE SPACES

 LEASE TYPE
 MG
 TOTAL SPACE
 1,300 SF
 LEASE TERM
 Negotiable
 LEASE RATE
 \$1,500.00 per month

| SUITE     | TENANT    | SIZE (SF) | LEASE TYPE     | LEASE RATE        |
|-----------|-----------|-----------|----------------|-------------------|
| Suite 105 | Available | 1,300 SF  | Modified Gross | \$1,500 per month |