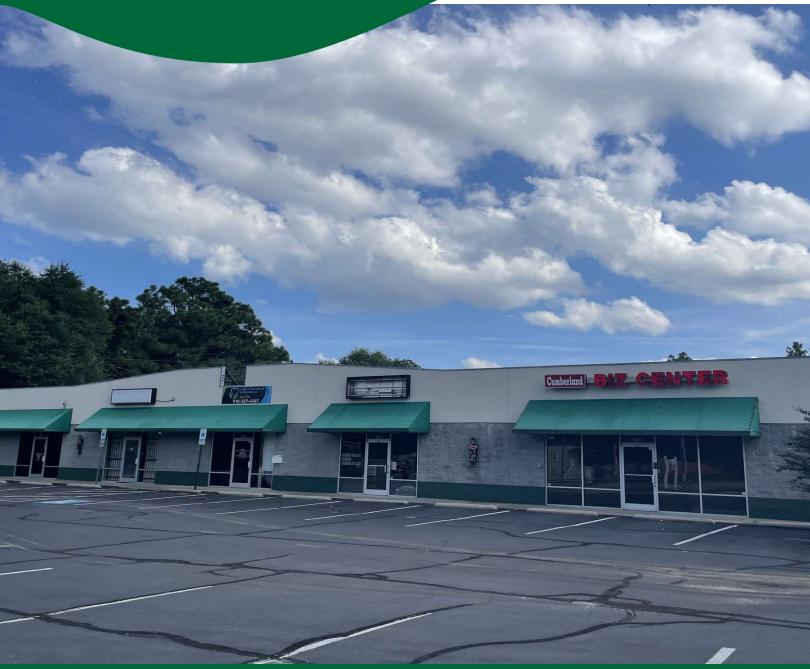

### 3069 CUMBERLAND RD, FAYETTEVILLE, NC 28306

#### **PROPERTY OVERVIEW**

The SouthStar Center is an 8,600+ SF strip center located in southwest Fayetteville along Cumberland Rd. The center has one vacant unit. Each unit is 1,300 square feet and costs \$ 1,500 per month. The space has an open floor plan and an ADA-compliant restroom in each suite. This is a great location for many types of businesses, like a nail salon, retail, several office users, etc.

# 3069 CUMBERLAND RD, FAYETTEVILLE, NC 28306

AVAILABLE SPACES

 LEASE TYPE
 MG
 TOTAL SPACE
 1,300 SF
 LEASE TERM
 Negotiable
 LEASE RATE
 \$1,500.00 per month

| SUITE     | TENANT    | SIZE (SF) | LEASE TYPE     | LEASE RATE        |
|-----------|-----------|-----------|----------------|-------------------|
| Suite 105 | Available | 1,300 SF  | Modified Gross | \$1,500 per month |