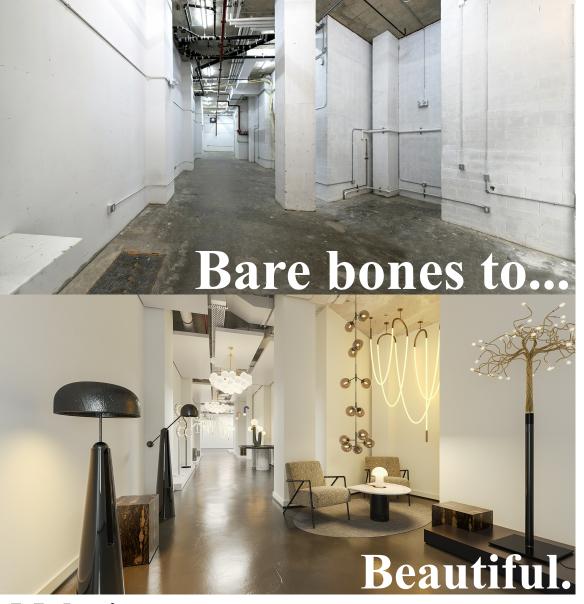

## Make it you.

This space has been staged to show you how terrific it could look. Put your business here.

- A pristine white gallery space
- Co-joined with the award-winning luxury 25-story residence
- Spacious 2,650 rsf with 500 rsf of storage
- Lofty 18' ceilings
- Get here from everywhere. Penn Station (LIRR, A,C,E, Amtrak). PATH. Subways-1/9,N,R,W,Q,B,D,F,M.