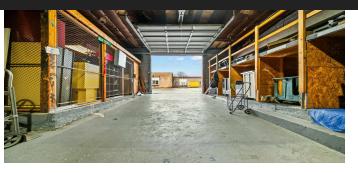

## PROPERTY DESCRIPTION

Presenting a prime opportunity for industrial and flex space investors, this property offers a 19,129 SF building with enduring construction and a flexible layout to suit diverse business needs. Zoned I for industrial use, the property boasts modernized utilities and infrastructure, ample parking, and a convenient location in the heart of Huntingdon Valley. With high ceilings, spacious interiors, and potential for expansion or redevelopment, this well-maintained facility provides an established presence in the industrial and event business community. Its easy access to major transportation routes and close proximity to essential amenities make it an ideal choice for businesses seeking a strategic and adaptable commercial real estate investment.

Industrial Flex Condominium 3 buildings contiguous space, active security cameras, sound systems, projectors, and 2 types of delineated event space. More than ample parking, roll up doors and extensive storage. All equipment, dishware FF&E included in sale

## PROPERTY HIGHLIGHTS

- 19,129 SF industrial/flex space building
- Built in 1945, with enduring construction
- Zoned I for industrial use
- Convenient location in Huntingdon Valley area
- Ample parking for employees and visitors
- Well-maintained and updated facilities
- Flexible layout for diverse business needs
- · High ceilings and spacious interior
- Modernized utilities and infrastructure
- Easy access to major transportation routes
- Potential for expansion or redevelopment