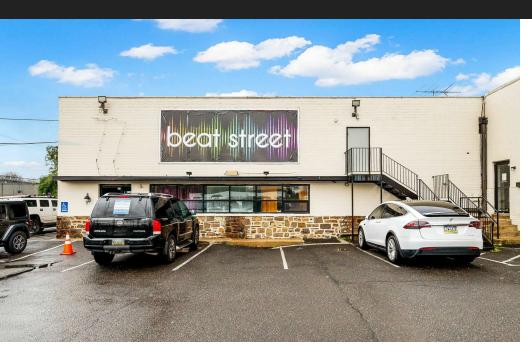

## PROPERTY DESCRIPTION

Presenting a prime opportunity for industrial and flex space investors, this property offers a 19,129 SF building with enduring construction and a flexible layout to suit diverse business needs. Zoned I for industrial use, the property boasts modernized utilities and infrastructure, ample parking, and a convenient location in the heart of Huntingdon Valley. With high ceilings, spacious interiors, and potential for expansion or redevelopment, this well-maintained facility provides an established presence in the industrial and event business community. Its easy access to major transportation routes and close proximity to essential amenities make it an ideal choice for businesses seeking a strategic and adaptable commercial real estate investment.

## PROPERTY HIGHLIGHTS

- 19,129 SF industrial/flex space building
- Built in 1945, with enduring construction
- Zoned I for industrial use
- Convenient location in Huntingdon Valley area
- Ample parking for employees and visitors
- Well-maintained and updated facilities
- Flexible layout for diverse business needs
- · High ceilings and spacious interior
- Modernized utilities and infrastructure
- Easy access to major transportation routes
- Potential for expansion or redevelopment