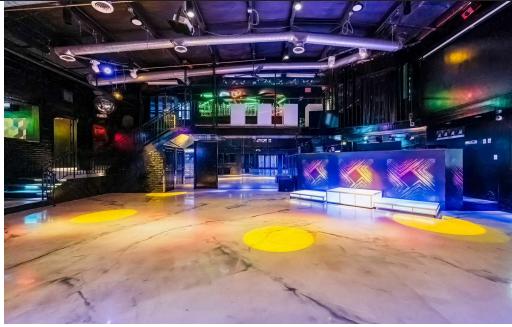

Industrial Flex Condominium 3 buildings contiguous space, active security cameras, sound systems, projectors, and 2 types of delineated event space. More than ample parking, roll up doors and extensive storage. All equipment, dishware FF&E included in sale