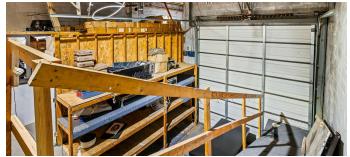

## PROPERTY DESCRIPTION

Presenting a prime opportunity for industrial and flex space investors, this property offers a 19,129 SF building with enduring construction and a flexible layout to suit diverse business needs. Zoned I for industrial use, the property boasts modernized utilities and infrastructure, ample parking, and a convenient location in the heart of Huntingdon Valley. With high ceilings, spacious interiors, and potential for expansion or redevelopment, this well-maintained facility provides an established presence in the industrial and event business community. Its easy access to major transportation routes and close proximity to essential amenities make it an ideal choice for businesses seeking a strategic and adaptable commercial real estate investment.

Industrial Flex Condominium 3 buildings contiguous space, active security cameras, sound systems, projectors, and 2 types of delineated event space. More than ample parking, roll up doors and extensive storage. All equipment, dishware FF&E included in sale

## PROPERTY HIGHLIGHTS

- 19,129 SF industrial/flex space building
- Built in 1945, with enduring construction
- Zoned I for industrial use
- Convenient location in Huntingdon Valley area
- Ample parking for employees and visitors
- Well-maintained and updated facilities
- Flexible layout for diverse business needs
- · High ceilings and spacious interior
- Modernized utilities and infrastructure
- Easy access to major transportation routes
- Potential for expansion or redevelopment