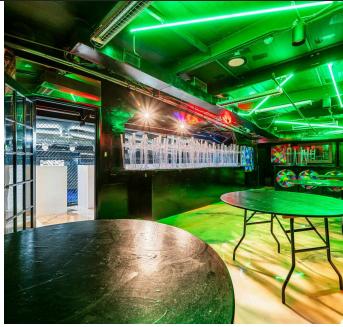

## PROPERTY DESCRIPTION

Presenting a prime opportunity for industrial and flex space investors, this property offers a 19,129 SF building with enduring construction and a flexible layout to suit diverse business needs. Zoned I for industrial use, the property boasts modernized utilities and infrastructure, ample parking, and a convenient location in the heart of Huntingdon Valley. With high ceilings, spacious interiors, and potential for expansion or redevelopment, this well-maintained facility provides an established presence in the industrial and event business community. Its easy access to major transportation routes and close proximity to essential amenities make it an ideal choice for businesses seeking a strategic and adaptable commercial real estate investment.

Industrial Flex Condominium 3 buildings contiguous space, active security cameras, sound systems, projectors, and 2 types of delineated event space. More than ample parking, roll up doors and extensive storage. All equipment, dishware FF&E included in sale

## PROPERTY HIGHLIGHTS

- 19,129 SF industrial/flex space building
- Built in 1945, with enduring construction
- Zoned I for industrial use
- Convenient location in Huntingdon Valley area
- Ample parking for employees and visitors
- Well-maintained and updated facilities
- Flexible layout for diverse business needs
- · High ceilings and spacious interior
- Modernized utilities and infrastructure
- Easy access to major transportation routes
- Potential for expansion or redevelopment