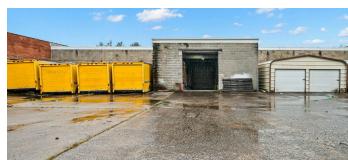

## PROPERTY DESCRIPTION

Presenting a prime opportunity for industrial and flex space investors, this property offers a 19,129 SF building with enduring construction and a flexible layout to suit diverse business needs. Zoned I for industrial use, the property boasts modernized utilities and infrastructure, ample parking, and a convenient location in the heart of Huntingdon Valley. With high ceilings, spacious interiors, and potential for expansion or redevelopment, this well-maintained facility provides an established presence in the industrial and event business community. Its easy access to major transportation routes and close proximity to essential amenities make it an ideal choice for businesses seeking a strategic and adaptable commercial real estate investment.

## PROPERTY HIGHLIGHTS

- 19,129 SF industrial/flex space building
- Built in 1945, with enduring construction
- Zoned I for industrial use
- Convenient location in Huntingdon Valley area
- Ample parking for employees and visitors
- Well-maintained and updated facilities
- Flexible layout for diverse business needs
- · High ceilings and spacious interior
- Modernized utilities and infrastructure
- Easy access to major transportation routes
- Potential for expansion or redevelopment