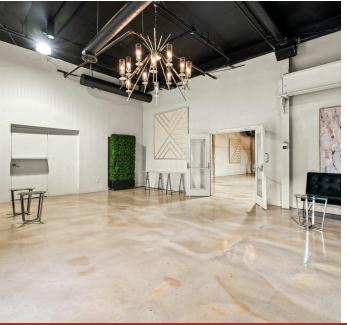

## PROPERTY DESCRIPTION

Presenting a prime opportunity for industrial and flex space investors, this property offers a 19,129 SF building with enduring construction and a flexible layout to suit diverse business needs. Zoned I for industrial use, the property boasts modernized utilities and infrastructure, ample parking, and a convenient location in the heart of Huntingdon Valley. With high ceilings, spacious interiors, and potential for expansion or redevelopment, this well-maintained facility provides an established presence in the industrial and event business community. Its easy access to major transportation routes and close proximity to essential amenities make it an ideal choice for businesses seeking a strategic and adaptable commercial real estate investment.

Industrial Flex Condominium 3 buildings contiguous space, active security cameras, sound systems, projectors, and 2 types of delineated event space. More than ample parking, roll up doors and extensive storage. All equipment, dishware FF&E included in sale

## PROPERTY HIGHLIGHTS

- 19,129 SF industrial/flex space building
- Built in 1945, with enduring construction
- Zoned I for industrial use
- Convenient location in Huntingdon Valley area
- Ample parking for employees and visitors
- Well-maintained and updated facilities
- Flexible layout for diverse business needs
- · High ceilings and spacious interior
- Modernized utilities and infrastructure
- Easy access to major transportation routes
- Potential for expansion or redevelopment