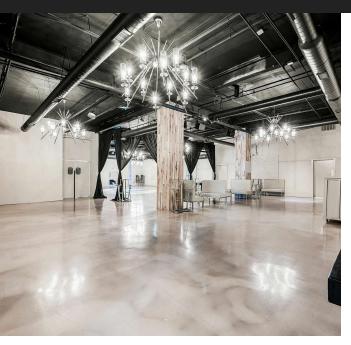

## PROPERTY DESCRIPTION

Presenting a prime opportunity for industrial and flex space investors, this property offers a 19,129 SF building with enduring construction and a flexible layout to suit diverse business needs. Zoned I for industrial use, the property boasts modernized utilities and infrastructure, ample parking, and a convenient location in the heart of Huntingdon Valley. With high ceilings, spacious interiors, and potential for expansion or redevelopment, this well-maintained facility provides an established presence in the industrial and event business community. Its easy access to major transportation routes and close proximity to essential amenities make it an ideal choice for businesses seeking a strategic and adaptable commercial real estate investment.

Industrial Flex Condominium 3 buildings contiguous space, active security cameras, sound systems, projectors, and 2 types of delineated event space. More than ample parking, roll up doors and extensive storage. All equipment, dishware FF&E included in sale

## PROPERTY HIGHLIGHTS

- 19,129 SF industrial/flex space building
- Built in 1945, with enduring construction
- Zoned I for industrial use
- Convenient location in Huntingdon Valley area
- Ample parking for employees and visitors
- Well-maintained and updated facilities
- Flexible layout for diverse business needs
- · High ceilings and spacious interior
- Modernized utilities and infrastructure
- Easy access to major transportation routes
- Potential for expansion or redevelopment