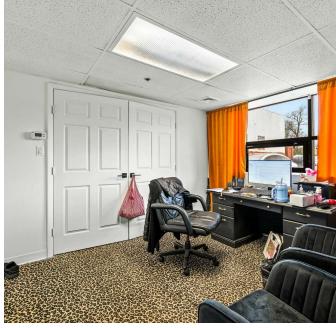

## PROPERTY DESCRIPTION

Presenting a prime opportunity for industrial and flex space investors, this property offers a 19,129 SF building with enduring construction and a flexible layout to suit diverse business needs. Zoned I for industrial use, the property boasts modernized utilities and infrastructure, ample parking, and a convenient location in the heart of Huntingdon Valley. With high ceilings, spacious interiors, and potential for expansion or redevelopment, this well-maintained facility provides an established presence in the industrial and event business community. Its easy access to major transportation routes and close proximity to essential amenities make it an ideal choice for businesses seeking a strategic and adaptable commercial real estate investment.

Industrial Flex Condominium 3 buildings contiguous space, active security cameras, sound systems, projectors, and 2 types of delineated event space. More than ample parking, roll up doors and extensive storage. All equipment, dishware FF&E included in sale

## PROPERTY HIGHLIGHTS

- 19,129 SF industrial/flex space building
- Built in 1945, with enduring construction
- Zoned I for industrial use
- Convenient location in Huntingdon Valley area
- Ample parking for employees and visitors
- Well-maintained and updated facilities
- Flexible layout for diverse business needs
- · High ceilings and spacious interior
- Modernized utilities and infrastructure
- Easy access to major transportation routes
- Potential for expansion or redevelopment