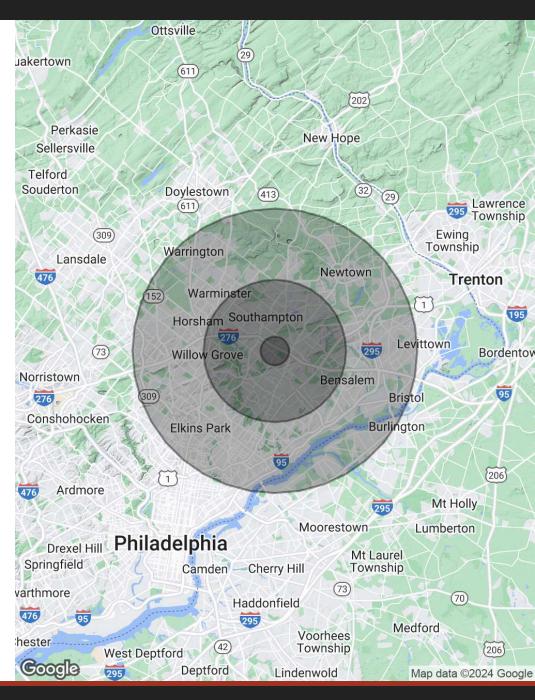

215.995.0191

**Presented By** 

| POPULATION           | 1 MILE | 5 MILES | 10 MILES  |
|----------------------|--------|---------|-----------|
| Total Population     | 6,265  | 235,213 | 1,175,839 |
| Average Age          | 45.7   | 43.8    | 40.6      |
| Average Age (Male)   | 44.7   | 42.3    | 38.9      |
| Average Age (Female) | 45.9   | 45.1    | 42.0      |

| HOUSEHOLDS & INCOME | 1 MILE    | 5 MILES   | 10 MILES  |
|---------------------|-----------|-----------|-----------|
| Total Households    | 2,314     | 93,386    | 463,071   |
| # of Persons per HH | 2.7       | 2.5       | 2.5       |
| Average HH Income   | \$121,033 | \$96,186  | \$87,574  |
| Average House Value | \$362,996 | \$297,596 | \$250,031 |