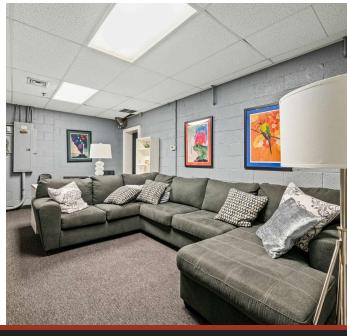

## PROPERTY DESCRIPTION

Presenting a prime opportunity for industrial and flex space investors, this property offers a 19,129 SF building with enduring construction and a flexible layout to suit diverse business needs. Zoned I for industrial use, the property boasts modernized utilities and infrastructure, ample parking, and a convenient location in the heart of Huntingdon Valley. With high ceilings, spacious interiors, and potential for expansion or redevelopment, this well-maintained facility provides an established presence in the industrial and event business community. Its easy access to major transportation routes and close proximity to essential amenities make it an ideal choice for businesses seeking a strategic and adaptable commercial real estate investment.

Industrial Flex Condominium 3 buildings contiguous space, active security cameras, sound systems, projectors, and 2 types of delineated event space. More than ample parking, roll up doors and extensive storage. All equipment, dishware FF&E included in sale

## PROPERTY HIGHLIGHTS

- 19,129 SF industrial/flex space building
- Built in 1945, with enduring construction
- Zoned I for industrial use
- Convenient location in Huntingdon Valley area
- Ample parking for employees and visitors
- Well-maintained and updated facilities
- Flexible layout for diverse business needs
- · High ceilings and spacious interior
- Modernized utilities and infrastructure
- Easy access to major transportation routes
- Potential for expansion or redevelopment