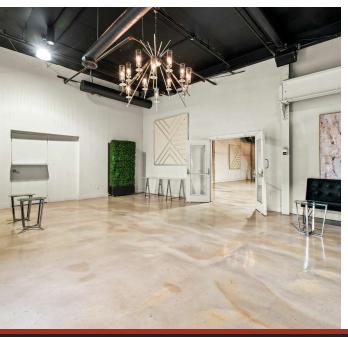

## PROPERTY DESCRIPTION

Presenting a prime opportunity for industrial and flex space investors, this property offers a 19,129 SF building with enduring construction and a flexible layout to suit diverse business needs. Zoned I for industrial use, the property boasts modernized utilities and infrastructure, ample parking, and a convenient location in the heart of Huntingdon Valley. With high ceilings, spacious interiors, and potential for expansion or redevelopment, this well-maintained facility provides an established presence in the industrial and event business community. Its easy access to major transportation routes and close proximity to essential amenities make it an ideal choice for businesses seeking a strategic and adaptable commercial real estate investment.

Industrial Flex Condominium 3 buildings contiguous space, active security cameras, sound systems, projectors, and 2 types of delineated event space. More than ample parking, roll up doors and extensive storage. All equipment, dishware FF&E included in sale

## PROPERTY HIGHLIGHTS

- 19,129 SF industrial/flex space building
- Built in 1945, with enduring construction
- Zoned I for industrial use
- Convenient location in Huntingdon Valley area
- Ample parking for employees and visitors
- Well-maintained and updated facilities
- Flexible layout for diverse business needs
- · High ceilings and spacious interior
- Modernized utilities and infrastructure
- Easy access to major transportation routes
- Potential for expansion or redevelopment