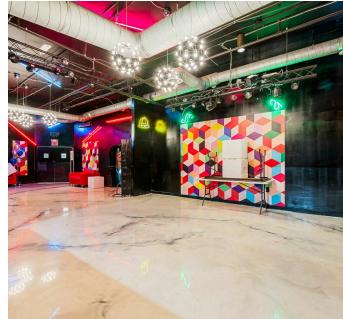

Industrial Flex Condominium 3 buildings contiguous space, active security cameras, sound systems, projectors, and 2 types of delineated event space. More than ample parking, roll up doors and extensive storage. All equipment, dishware FF&E included in sale