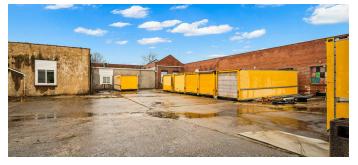

## PROPERTY DESCRIPTION

Presenting a prime opportunity for industrial and flex space investors, this property offers a 19,129 SF building with enduring construction and a flexible layout to suit diverse business needs. Zoned I for industrial use, the property boasts modernized utilities and infrastructure, ample parking, and a convenient location in the heart of Huntingdon Valley. With high ceilings, spacious interiors, and potential for expansion or redevelopment, this well-maintained facility provides an established presence in the industrial and event business community. Its easy access to major transportation routes and close proximity to essential amenities make it an ideal choice for businesses seeking a strategic and adaptable commercial real estate investment.

## PROPERTY HIGHLIGHTS

- 19,129 SF industrial/flex space building
- Built in 1945, with enduring construction
- Zoned I for industrial use
- Convenient location in Huntingdon Valley area
- Ample parking for employees and visitors
- Well-maintained and updated facilities
- Flexible layout for diverse business needs
- · High ceilings and spacious interior
- Modernized utilities and infrastructure
- Easy access to major transportation routes
- Potential for expansion or redevelopment