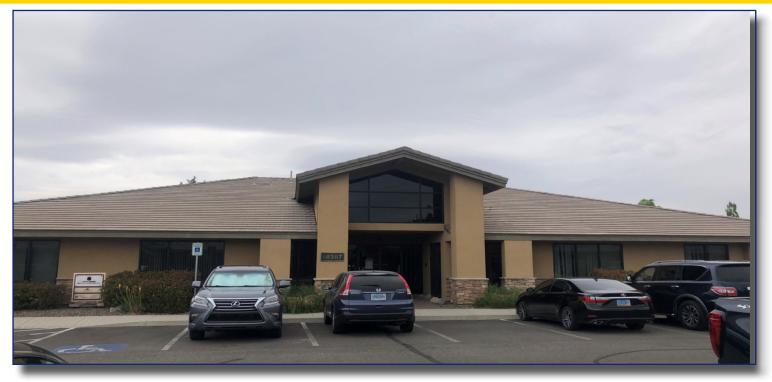

# FOR SALE 10587 DOUBLE R BLVD. | RENO

### **DESIRABLE SIERRA VISTA SOUTH RENO LOCATION**

#### **PROPERTY OVERVIEW**

- **Available** 7,850 Square Feet
- **Price:**
- \$2,250,000
- Great owner-user/ Highlights: investment opportunity
  - 75% Occupied with 1,900 customizable +/- sq. ft. available to lease or use
  - Single story, free standing building
  - Excellent location with easy access from Double R and 395 Hwy