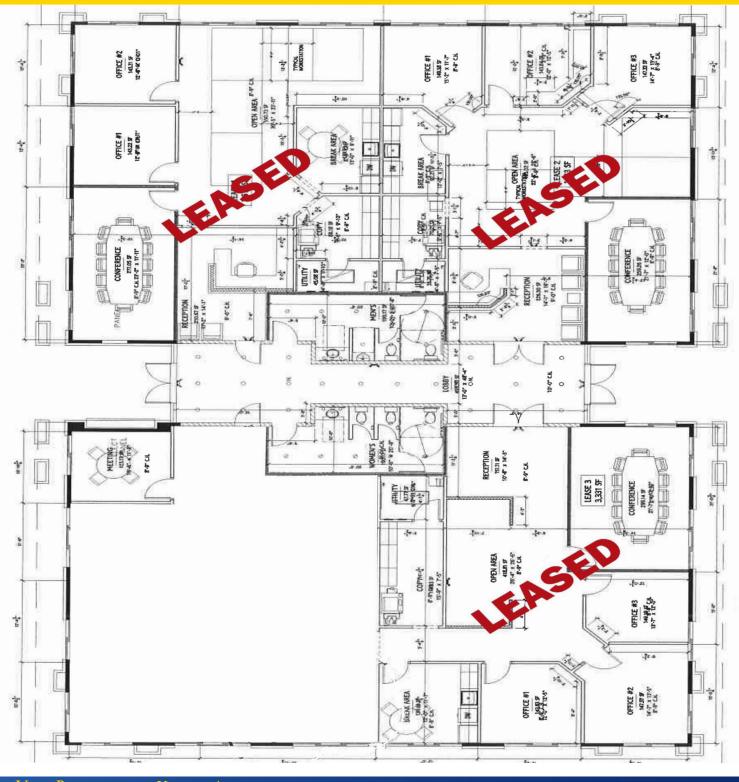

#### **PROPERTY OVERVIEW**

- **Available** 7,850 Square Feet
- **Price:**
- \$2,250,000
- Great owner-user/ Highlights: investment opportunity
  - 75% Occupied with 1,900 customizable +/- sq. ft. available to lease or use
  - Single story, free standing building
  - Excellent location with easy access from Double R and 395 Hwy