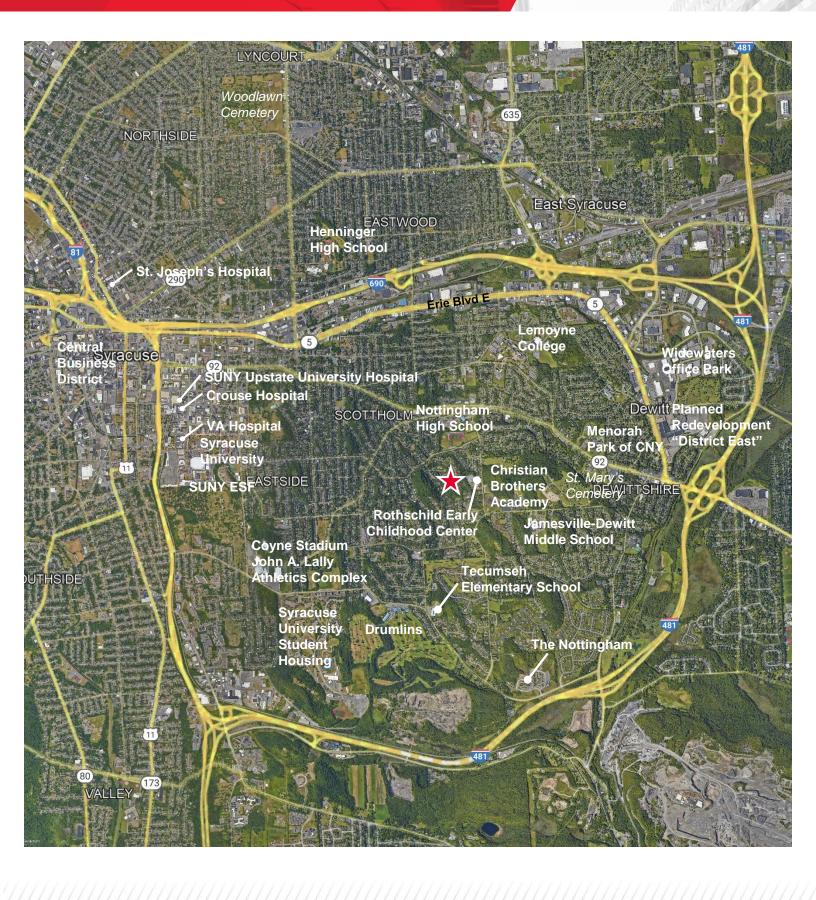

#### **Property Highlights**

- 25,871± sq. ft., 3 4 story retreat center on 6.15± acres
- Facility consists of former Lipe Mansion (late 1920s) and a 1953 dormitory style addition, renovated in 1985
- 60+ bedrooms, multiple conference rooms, offices, kitchens throughout
- ADA accessible to two levels
- Property in City of Syracuse and Town of DeWitt with Residential 1 (R-1) and Residential Two (R-2) zoning, respectively
- Property in very good condition with multiple upgrades and maintenance of campus
- Property near Syracuse University and Le Moyne College, Downtown Syracuse, hospitals and numerous businesses yet property nestled in picturesque surroundings
- Easy access to area highways