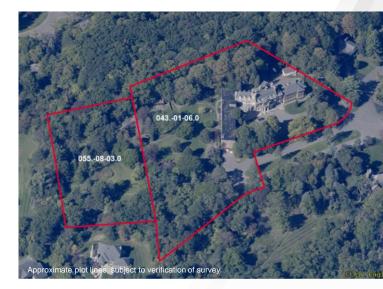

#### **Property Highlights**

- 25,871± sq. ft., 3 4 story retreat center on 6.15± acres
- Facility consists of former Lipe Mansion (late 1920s) and a 1953 dormitory style addition, renovated in 1985
- 60+ bedrooms, multiple conference rooms, offices, kitchens throughout
- ADA accessible to two levels
- Property in City of Syracuse and Town of DeWitt with Residential 1 (R-1) and Residential Two (R-2) zoning, respectively
- Property in very good condition with multiple upgrades and maintenance of campus
- Property near Syracuse University and Le Moyne College, Downtown Syracuse, hospitals and numerous businesses yet property nestled in picturesque surroundings
- Easy access to area highways