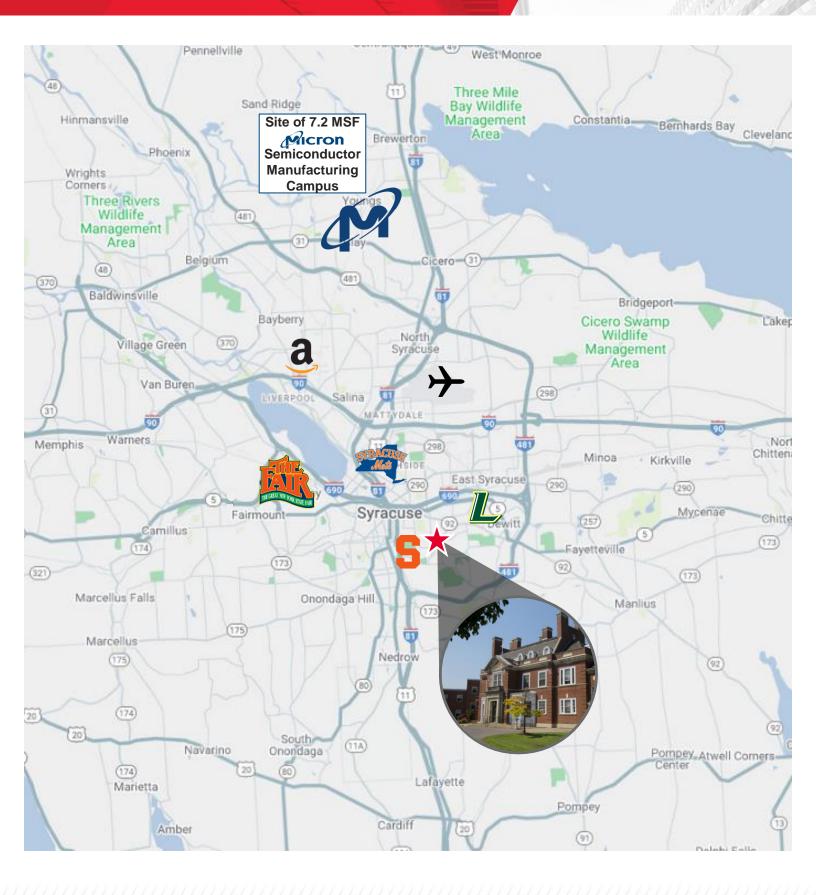

#### **Property Highlights**

- 25,871± sq. ft., 3 4 story retreat center on 6.15± acres
- Facility consists of former Lipe Mansion (late 1920s) and a 1953 dormitory style addition, renovated in 1985
- 60+ bedrooms, multiple conference rooms, offices, kitchens throughout
- ADA accessible to two levels
- Property in City of Syracuse and Town of DeWitt with Residential 1 (R-1) and Residential Two (R-2) zoning, respectively
- Property in very good condition with multiple upgrades and maintenance of campus
- Property near Syracuse University and Le Moyne College, Downtown Syracuse, hospitals and numerous businesses yet property nestled in picturesque surroundings
- Easy access to area highways