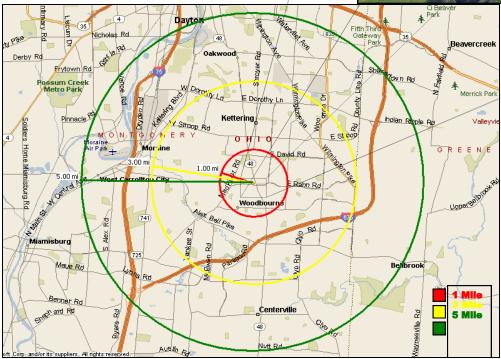

The Financial South Building is located on Far Hills Ave in Washington Township which lies between the cities of Kettering and Centerville in the south Dayton market. Centrally located in the South Dayton Market, Washington Township offers a wide variety of amenities as well as close proximity to:

- Interstate 675
- Interstate 75
- Miami Valley Hospital
- Dayton CBD
- Wright Paterson Air Force Base