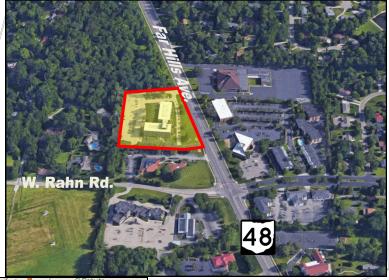

The Financial South Building is located on Far Hills Ave in Washington Township which lies between the cities of Kettering and Centerville in the south Dayton market. Centrally located in the South Dayton Market, Washington Township offers a wide variety of amenities as well as close proximity to: