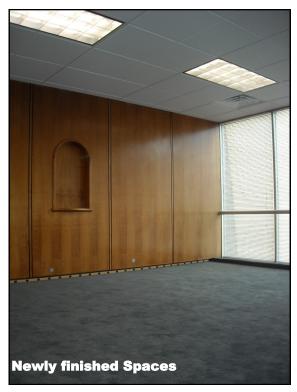

Updated office and Medical office space is now available in the Financial South building on Far Hills Ave in Washington Township (no City Income Tax).

The 67,000+ sq.ft. building recently underwent extensive exterior and interior upgrades.