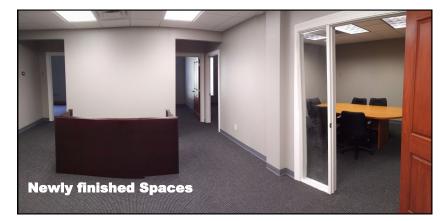

Updated office and Medical office space is now available in the Financial South building on Far Hills Ave in Washington Township (no City Income Tax).

The 67,000+ sq.ft. building recently underwent extensive exterior and interior upgrades.