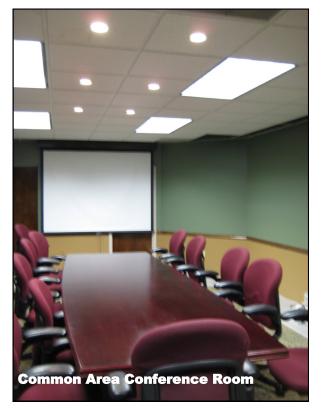

Updated office and Medical office space is now available in the Financial South building on Far Hills Ave in Washington Township (no City Income Tax).

The 67,000+ sq.ft. building recently underwent extensive exterior and interior upgrades.