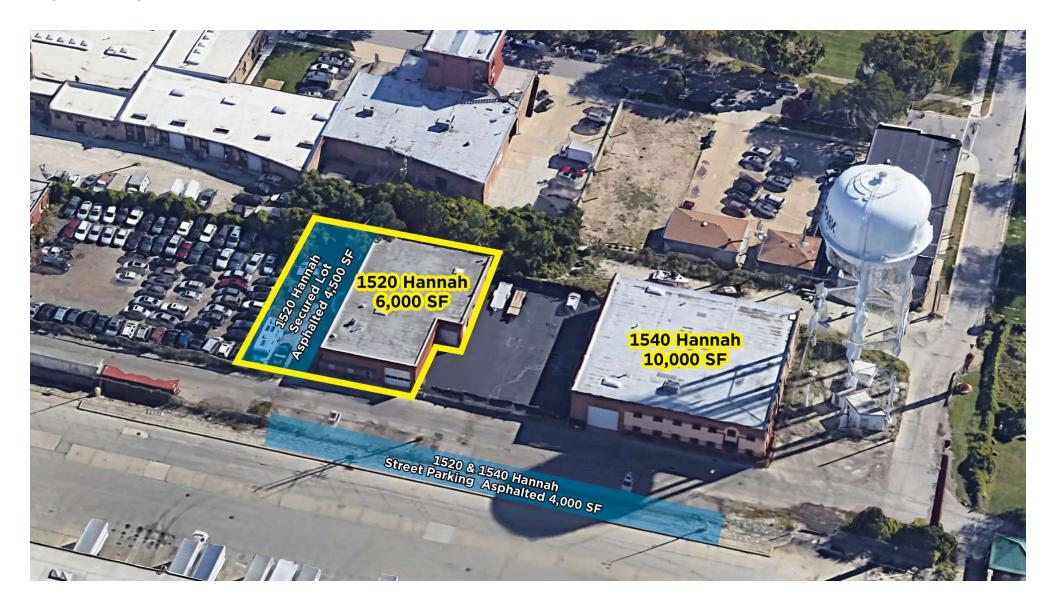

# **BUILDING AERIAL**

CAITLIN CRAWFORD

O: 847.464.8469 caitlin.crawford@svn.com OLIVIA CZYZYNSKI

O: 312.676.1862 olivia.czyzynski@svn.com JENNIFER HOPKINS, MBA

O: 312.676.1865 jennifer.hopkins@svn.com

### PROPERTY DESCRIPTION

1520 Hannah is a 6,000 SF single-story, single-tenant industrial building. The property sits on 0.29 acres and includes 4,500 square feet of yard space with parking. The building is approximately 90% warehouse with minimal office located at the front. The building next door, 1540 Hannah Ave, is also available for sale and the properties can be purchased together or separately.