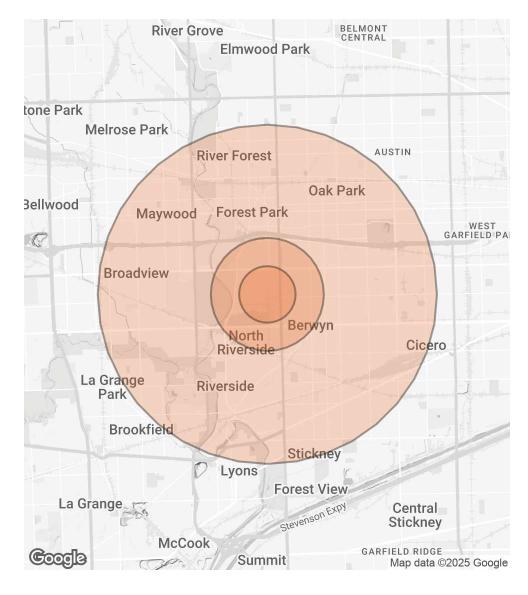

### **DEMOGRAPHICS MAP & REPORT**

| POPULATION           | 0.5 MILES | 1 MILE | 3 MILES |
|----------------------|-----------|--------|---------|
| TOTAL POPULATION     | 4,299     | 23,218 | 244,837 |
| AVERAGE AGE          | 40        | 40     | 39      |
| AVERAGE AGE (MALE)   | 39        | 38     | 38      |
| AVERAGE AGE (FEMALE) | 41        | 41     | 40      |

### HOUSEHOLDS & INCOME 0.5 MILES 1 MILE 3 MILES

| TOTAL HOUSEHOLDS    | 1,697     | 8,862     | 90,987    |
|---------------------|-----------|-----------|-----------|
| # OF PERSONS PER HH | 2.5       | 2.6       | 2.7       |
| AVERAGE HH INCOME   | \$88,019  | \$100,124 | \$105,030 |
| AVERAGE HOUSE VALUE | \$327,461 | \$351,047 | \$365,906 |

Demographics data derived from AlphaMap

CAITLIN CRAWFORD

O: 847.464.8469 caitlin.crawford@svn.com OLIVIA CZYZYNSKI

O: 312.676.1862 olivia.czyzynski@svn.com JENNIFER HOPKINS, MBA

O: 312.676.1865