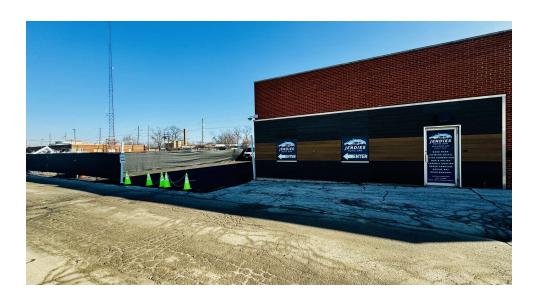

### PROPERTY DESCRIPTION

1520 Hannah is a 6,000 SF single-story, single-tenant industrial building. The property sits on 0.29 acres and includes 4,500 square feet of yard space with parking. The building is approximately 90% warehouse with minimal office located at the front. The building next door, 1540 Hannah Ave, is also available for sale and the properties can be purchased together or separately.

#### PROPERTY HIGHLIGHTS

- 4 Drive-In-Doors (three 10' and one 12')
- Minimal Office
- 13' 7" Clear Ceiling Height
- 0.29 AC
- 4,500 SF of Secured Outdoor Yard Space
- Epoxy Warehouse Flooring
- Roof and HVAC Units in Good Condition and Maintained Regularly
- Recently Renovated