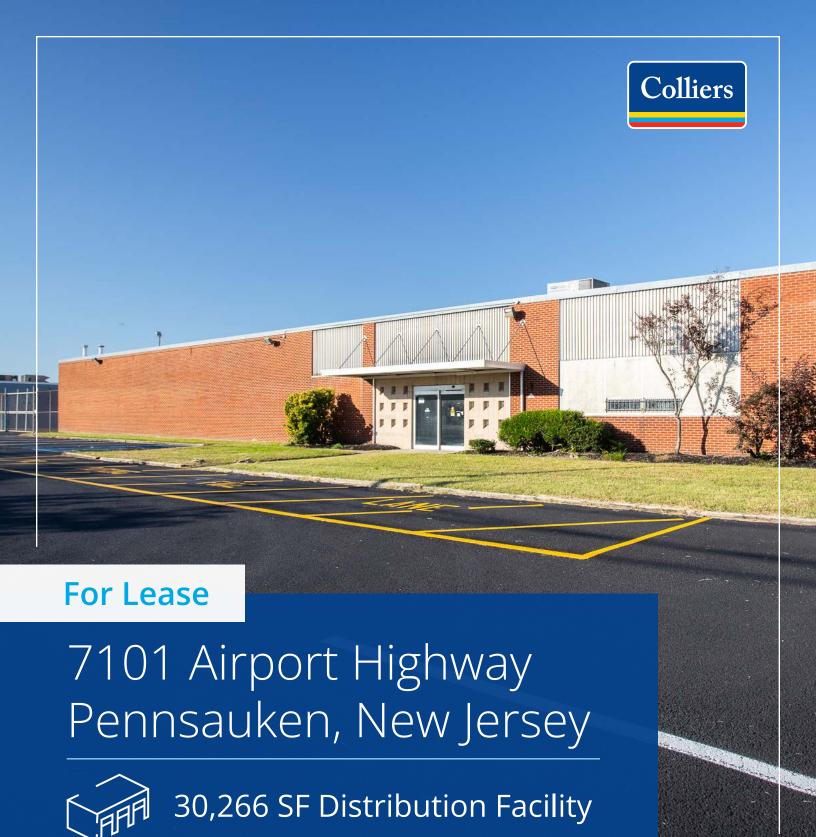

## Property **Profile**

| <b>Building Size</b> | 30,266 SF                                                |  |
|----------------------|----------------------------------------------------------|--|
| Parcel Size          | 2 acres                                                  |  |
| Construction         | Brick                                                    |  |
| Office Size          | ±4,000 SF                                                |  |
| Ceiling Height       | 14' clear                                                |  |
| Column Spacing       | 29' x 39'                                                |  |
| Loading              | 3 loading docks, 1 drive-in door                         |  |
| HVAC                 | Office only                                              |  |
| Lighting             | LED in office, Fluorescent in warehouse                  |  |
| Sewer Service        | Provided by Pennsauken Sewerage Authority                |  |
| Water Service        | Provided by Merchantville-Pennsauken Water<br>Commission |  |
| Gas Service          | Provided by PSE&G                                        |  |
| Fire Suppression     | None                                                     |  |
| Zoning               | Limited Industrial (LI)                                  |  |
|                      |                                                          |  |
| Notes                | Fenced-in yard                                           |  |