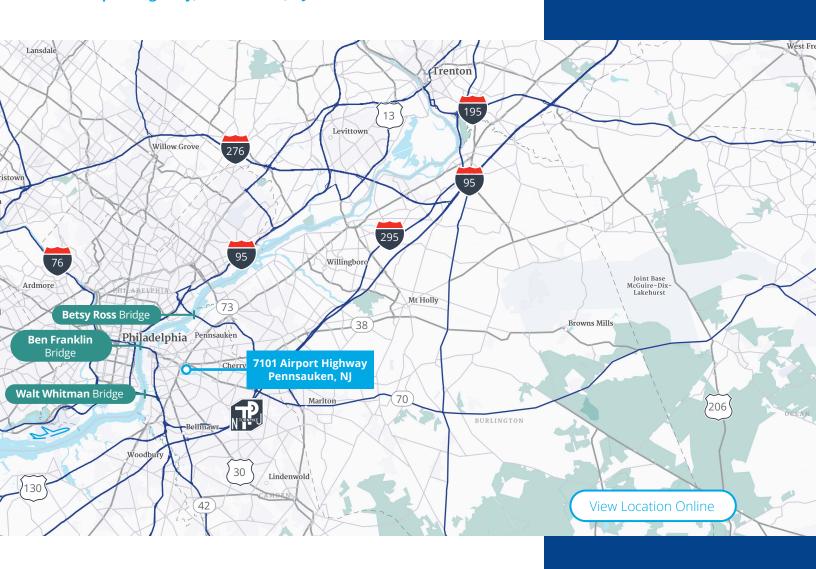

# Easy access to highways & bridges

|    | Interstate 295            | 5.9 miles   12 minutes  |
|----|---------------------------|-------------------------|
|    | NJ Turnpike               | 6.5 miles   13 minutes  |
|    | Betsy Ross Bridge         | 3.6 miles   10 minutes  |
|    | Ben Franklin Bridge       | 3.3 miles   7 minutes   |
| -0 | PHL International Airport | 9.8 miles   20 minutes  |
|    | Atlantic City Aiport      | 42.5 miles   53 minutes |