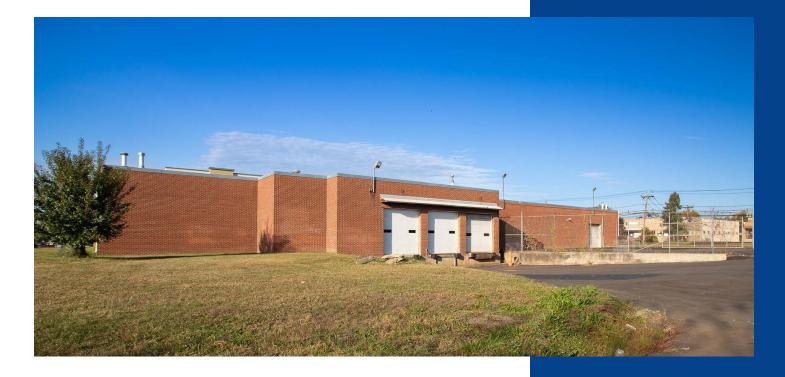

## Property **Profile**

| <b>Building Size</b> | 30,266 SF                                                |  |
|----------------------|----------------------------------------------------------|--|
| Parcel Size          | 2 acres                                                  |  |
| Construction         | Brick                                                    |  |
| Office Size          | ±4,000 SF                                                |  |
| Ceiling Height       | 14' clear                                                |  |
| Column Spacing       | 29' x 39'                                                |  |
| Loading              | 3 loading docks, 1 drive-in door                         |  |
| HVAC                 | Office only                                              |  |
| Lighting             | LED in office, Fluorescent in warehouse                  |  |
| Sewer Service        | Provided by Pennsauken Sewerage Authority                |  |
| Water Service        | Provided by Merchantville-Pennsauken Water<br>Commission |  |
| Gas Service          | Provided by PSE&G                                        |  |
| Fire Suppression     | None                                                     |  |
| Zoning               | Limited Industrial (LI)                                  |  |
|                      |                                                          |  |
| Notes                | Fenced-in yard                                           |  |