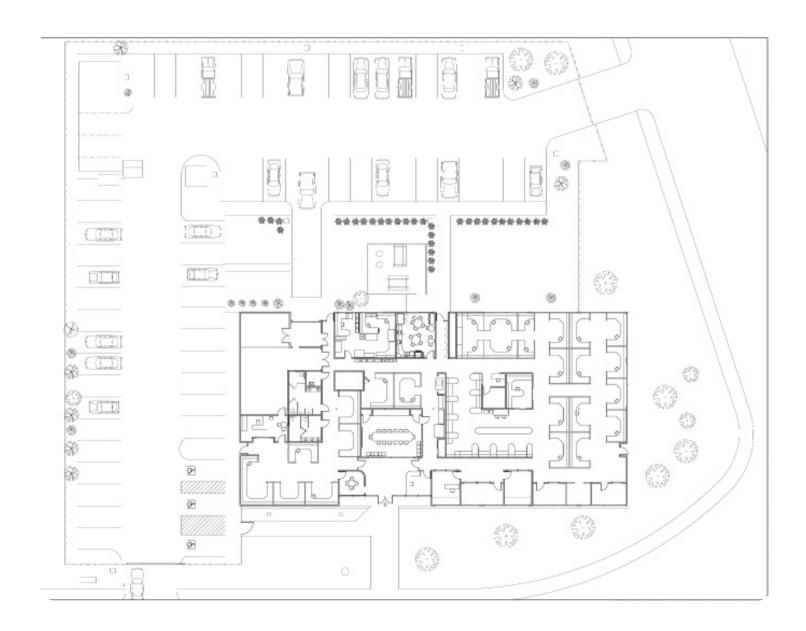

8480 ENTERPRISE WAY | OAKLAND, CA





### **LISTING DATA:**

- 12,800± SF Single Story Office/Industrial Building on 1.31± Acres
- New Office/Medical Improvements
- Convenient to the Oakland Airport & I-880
- Outside Eating Area
- Striped for Sixty (60) Vehicle Parking
- Securely Fenced Entry w/ Gates on Enterprise Way & 85th Avenue
- Hard Corner Location

#### **ECONOMIC DATA:**

Sale Price: \$3,995,000

Lease Rate: \$1.45/SF, NNN



### **EXCLUSIVE AGENT:**

Michael Schofield, Principal E \\ mschofield@lee-associates.com P \\ 510.903.7604 | LIC# 01809561

8480 ENTERPRISE WAY | OAKLAND, CA



#### SITE PLAN



### **EXCLUSIVE AGENT:**

Michael Schofield, Principal E\\ mschofield@lee-associates.com

P \\ 510.903.7604 | LIC# 01809561

8480 ENTERPRISE WAY | OAKLAND, CA







### **EXCLUSIVE AGENT:**

Michael Schofield, Principal E\\ mschofield@lee-associates.com

P \\ 510.903.7604 | LIC# 01809561

Lee & Associates Oakland Commercial Real Estate \ 520 3rd Street, Suite 105, Oakland, CA 94607 \ www. lee-associates.com

8480 ENTERPRISE WAY | OAKLAND, CA







Lee & Associates Oakland Commercial Real Estate \ 520 3rd Street, Suite 105, Oakland, CA 94607 \ www. lee-associates.com