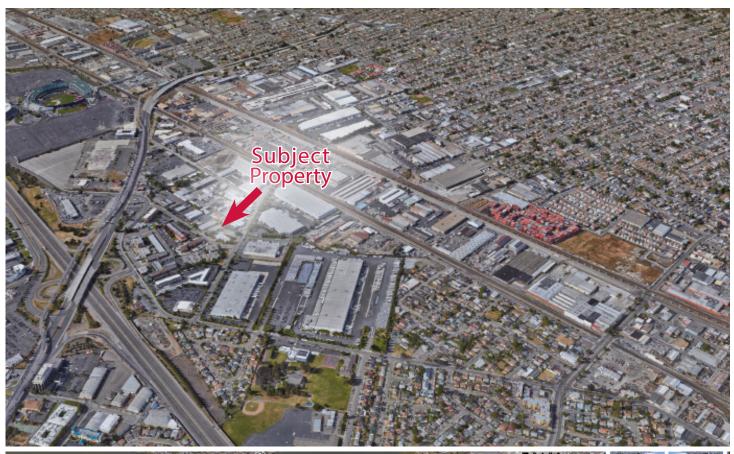

8480 ENTERPRISE WAY | OAKLAND, CA

### **LISTING DATA:**

- 12,800± SF Single Story Office/Industrial Building on 1.31± Acres
- New Office/Medical Improvements
- Convenient to the Oakland Airport & I-880
- Outside Eating Area
- Striped for Sixty (60) Vehicle Parking
- Securely Fenced Entry w/ Gates on Enterprise Way & 85th Avenue
- Hard Corner Location