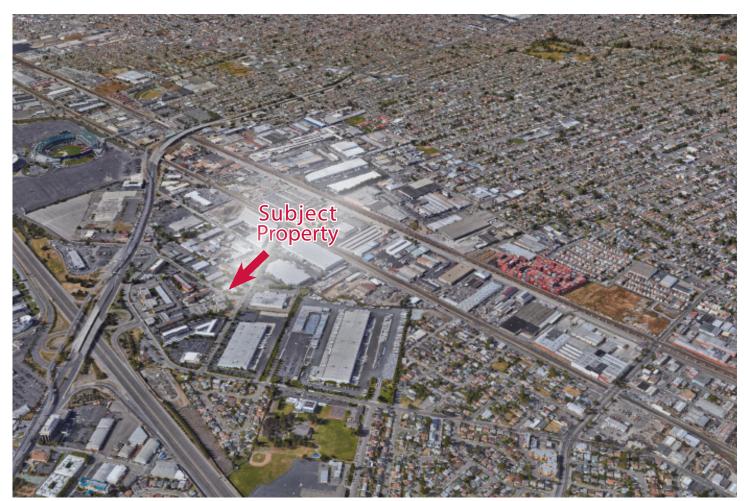

8480 ENTERPRISE WAY | OAKLAND, CA

### **LISTING DATA:**

- 12,800± SF Single Story Office/Industrial Building on 1.31± Acres
- New Office/Medical Improvements
- Convenient to the Oakland Airport & I-880
- Outside Eating Area
- Striped for Sixty (60) Vehicle Parking
- Securely Fenced Entry w/ Gates on Enterprise Way & 85th Avenue
- Hard Corner Location