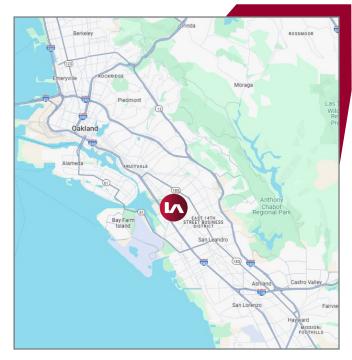

8480 ENTERPRISE WAY | OAKLAND, CA

### **LISTING DATA:**

- 12,800± SF Single Story Office/Industrial Building on 1.31± Acres
- New Office/Medical Improvements
- Convenient to the Oakland Airport & I-880
- Outside Eating Area
- Striped for Sixty (60) Vehicle Parking
- Securely Fenced Entry w/ Gates on Enterprise Way & 85th Avenue
- Hard Corner Location