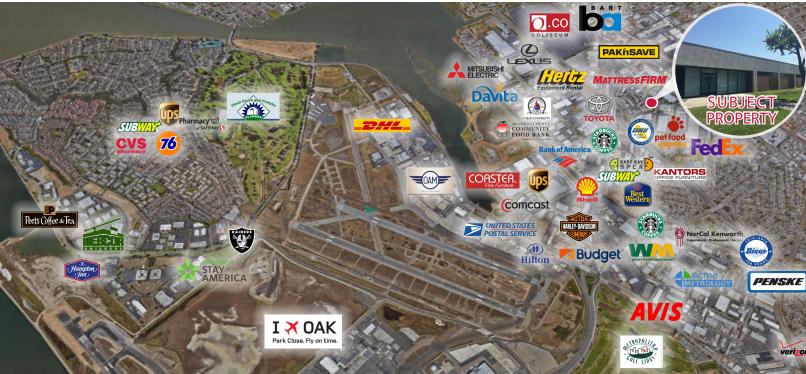

8480 ENTERPRISE WAY | OAKLAND, CA

### **LISTING DATA:**

- 12,800± SF Single Story Office/Industrial Building on 1.31± Acres
- New Office/Medical Improvements
- Convenient to the Oakland Airport & I-880
- Outside Eating Area
- Striped for Sixty (60) Vehicle Parking
- Securely Fenced Entry w/ Gates on Enterprise Way & 85th Avenue
- Hard Corner Location

### **EXCLUSIVE AGENT:**

Michael Schofield, Principal E\\ mschofield@lee-associates.com

P \\ 510.903.7604 | LIC# 01809561

8480 ENTERPRISE WAY | OAKLAND, CA

### **EXCLUSIVE AGENT:**

Michael Schofield, Principal E\\ mschofield@lee-associates.com

P \\ 510.903.7604 | LIC# 01809561

Lee & Associates Oakland Commercial Real Estate \ 520 3rd Street, Suite 105, Oakland, CA 94607 \ www. lee-associates.com