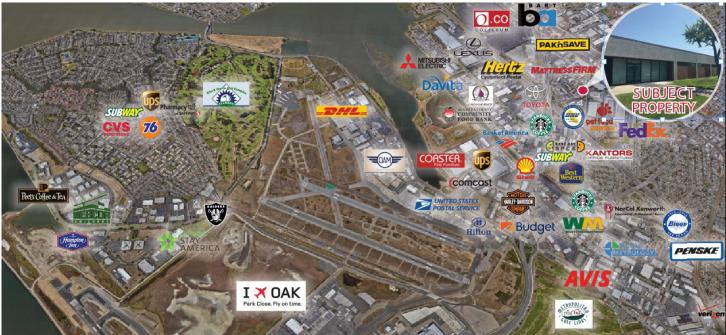

8480 ENTERPRISE WAY | OAKLAND, CA

### **LISTING DATA:**

- 12,800± SF Single Story Office/Industrial Building on 1.31± Acres
- New Office/Medical Improvements
- Convenient to the Oakland Airport & I-880
- Outside Eating Area
- Striped for Sixty (60) Vehicle Parking
- Securely Fenced Entry w/ Gates on Enterprise Way & 85th Avenue
- Hard Corner Location

### **EXCLUSIVE AGENT:**

Michael Schofield, Principal E \\ mschofield@lee-associates.com P \\ 510.903.7604 | LIC# 01809561

8480 ENTERPRISE WAY | OAKLAND, CA