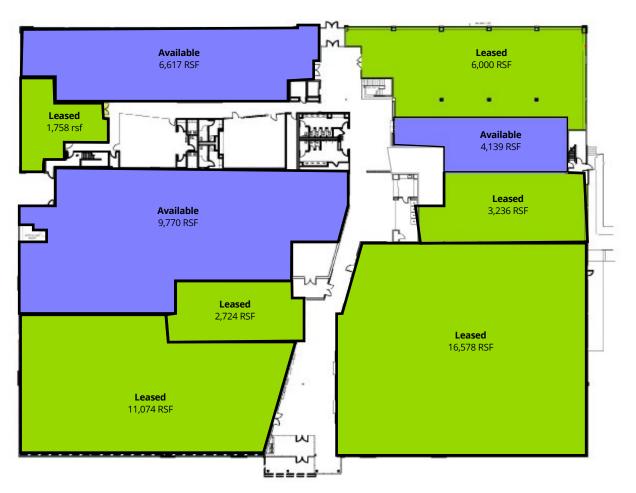

#### **First Floor**

### Suites for lease

| Floor | Size                            |
|-------|---------------------------------|
| First | +/- 20,526 Rentable Square Feet |