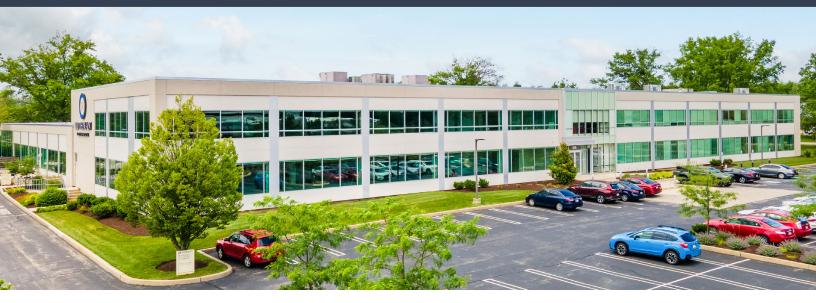

## Medical/Office Building

510 E. Township Line Road Blue Bell, PA

### 510 E. TOWNSHIP LINE ROAD

SUITES AVAILABLE FROM 4,139 - 9,770 SF

### **Blue Bell's Premier Option**

- Fully upgraded lobbies and common areas with Class A finishes
- Strong mix of medical tenants, including Rothman Orthopaedics, Cardiology Consultants of Philadelphia, ENT & Allergy Specialists and more
- High-end grab-and-go food area with comfortable seating
- 1st Floor Suites located just steps from exterior building entries providing employees and clients with **immediate access**
- New HVAC units throughout the building
- Complimentary conferencing facility accommodating +/- 40 people
- 4.7/1,000 sf parking ratio
- Accessibility to both Township Line and Walton Roads with signalized intersection onto Township Line Road
- Modern tenant-only fitness area with new locker rooms and showers
- Beautifully hardscaped outdoor patio area for open-air work environment along with internet access