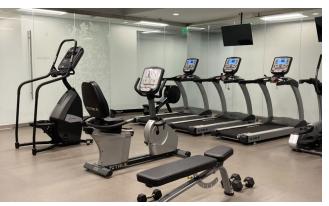

### **Blue Bell's Premier Option**

- Fully upgraded lobbies and common areas with Class A finishes
- Strong mix of medical tenants, including Rothman Orthopaedics, Cardiology Consultants of Philadelphia, ENT & Allergy Specialists and more
- High-end grab-and-go food area with comfortable seating
- 1st Floor Suites located just steps from exterior building entries providing employees and clients with **immediate access**
- New HVAC units throughout the building
- Complimentary conferencing facility accommodating +/- 40 people
- 4.7/1,000 sf parking ratio
- Accessibility to both Township Line and Walton Roads with signalized intersection onto Township Line Road
- Modern tenant-only fitness area with new locker rooms and showers
- Beautifully hardscaped outdoor patio area for open-air work environment along with internet access