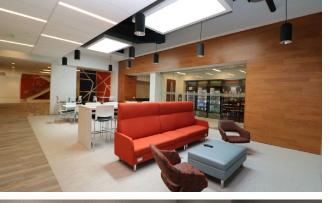

### **Blue Bell's Premier Option**

- Fully upgraded lobbies and common areas with Class A finishes
- Strong mix of medical tenants, including Rothman Orthopaedics, Cardiology Consultants of Philadelphia, ENT & Allergy Specialists and more
- High-end grab-and-go food area with comfortable seating
- 1st Floor Suites located just steps from exterior building entries providing employees and clients with **immediate access**
- New HVAC units throughout the building
- Complimentary conferencing facility accommodating +/- 40 people
- 4.7/1,000 sf parking ratio
- Accessibility to both Township Line and Walton Roads with signalized intersection onto Township Line Road
- Modern tenant-only fitness area with new locker rooms and showers
- Beautifully hardscaped outdoor patio area for open-air work environment along with internet access