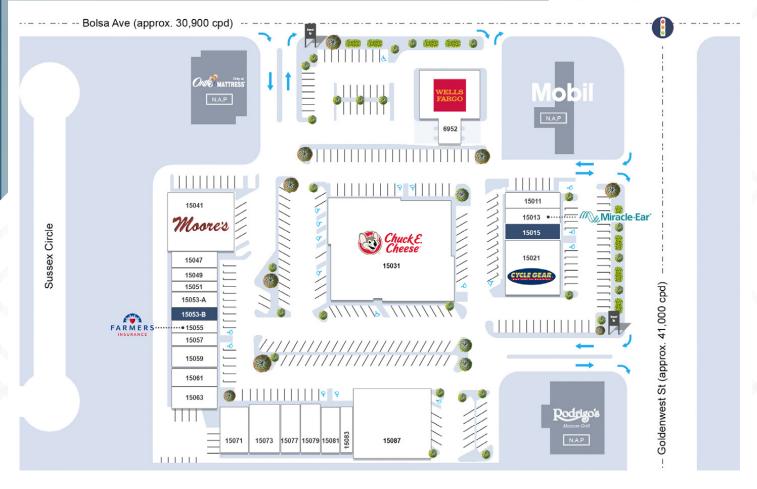

### Tenant Directory Total GLA: 74,900 SF

#### **Please Do Not Disturb Existing Tenants**

| No.     | Tenant                  | SF     | No.   | Tenant                                | SF      |
|---------|-------------------------|--------|-------|---------------------------------------|---------|
| 15011   | Michael's Donuts        | 1,481  | 15057 | RC Visions: Storage                   | 825     |
| 15013   | Miracle Ear             | 1,421  | 15059 | Baldoleros Mexican                    | 1,580   |
| 15015   | Available               | 1,421  | 15061 | No Hawaiki Nui Polynesian Dance Studi | o 1,492 |
| 15021   | Cycle Gear              | 4,062  | 15063 | Oasis Salon                           | 1,947   |
| 15031   | Chuck E. Cheese         | 18,000 | 15071 | RC Visions                            | 2,961   |
| 15041   | Moore's Sewing & Vacuum | 4,500  | 15073 | Volta Fit                             | 2,374   |
| 15047   | Michael Tran D.D.S.     | 1,210  | 15077 | Bra Garden                            | 1,375   |
| 15049   | Peggy's Perfect Fit     | 1,100  | 15079 | Spa                                   | 1,375   |
| 15051   | Mike's Electric Chair)  | 715    | 15081 | Andy's Babershop                      | 1,100   |
| 15053-A | Dog Gone Pretty         | 945    | 15083 | Music Paige Studio                    | 880     |
| 15053-B | Available               | 980    | 15087 | Lifestyle Fixtures                    | 6,300   |
| 15055   | Farmer's Insurance      | 825    | 6952  | Wells Fargo Bank                      | 4,400   |
|         |                         |        |       |                                       |         |