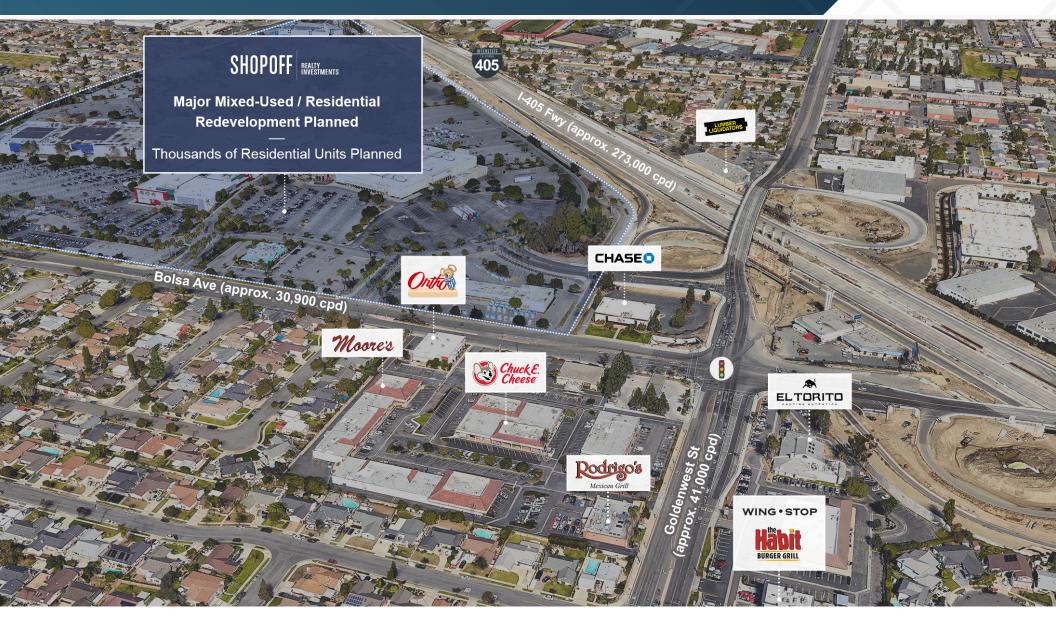

#### **DESCRIPTION**

- Excellent regional positioning with easy access to I-405 fwy and across the street from major Westminster Mall Redevelopment plans
- Remodel planned to include metal roofs + pain/landscaping/ parking lot upgrades
- Dynamic surrounding mix of national, regional and local tenants across multiple use categories
- · Well maintained and ample parking
- I-405 fwy expansion
- Close proximity to Goldenwest College (est. 16k enrolled students)

#### TRAFFIC COUNTS

Source: Costar

| Goldenwest St | approx. 41,000 cpd  |
|---------------|---------------------|
| Bolsa Ave     | approx. 30,900 cpd  |
| I-405 Freeway | approx. 273,000 cpd |

**SRSRE.COM** 