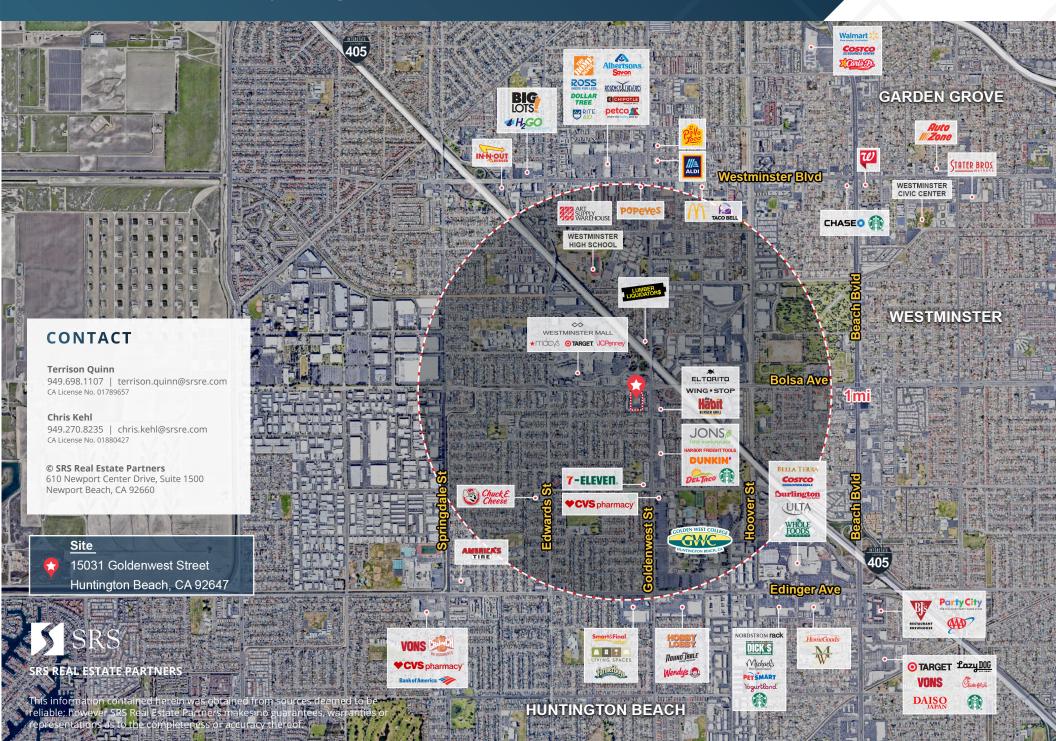

#### **Terrison Quinn**

949.698.1107 | terrison.quinn@srsre.com CA License No. 01789657

#### **Chris Kehl**

949.270.8235 | chris.kehl@srsre.com CA License No. 01880427

#### **2024 DEMOGRAPHICS**

|                      | 1 Mile    | 3 Miles   | 5 Miles   |
|----------------------|-----------|-----------|-----------|
| Population           | 18,652    | 218,650   | 514,167   |
| Avg Household Income | \$139,032 | \$119,434 | \$125,947 |
| Daytime Population   | 9,105     | 75,850    | 172,728   |
| Source: Esri         |           |           |           |

#### TRAFFIC COUNTS

Source: Costar

| Goldenwest St | approx. 41,000 cpd  |
|---------------|---------------------|
| Bolsa Ave     | approx. 30,900 cpd  |
| I-405 Freeway | approx. 273,000 cpd |

**SRSRE.COM** 