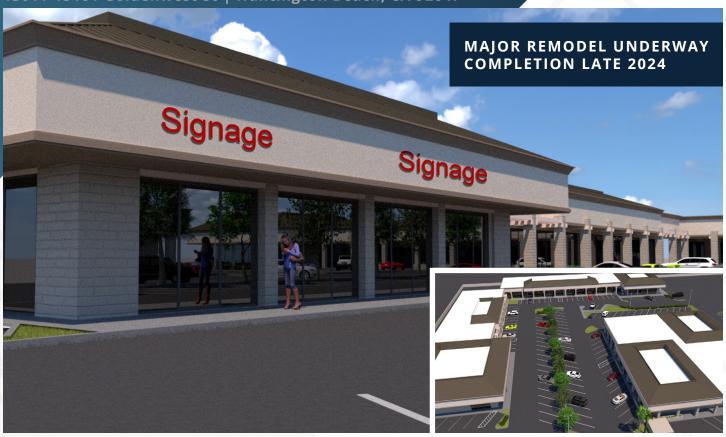

#### **Retail / Medical Opportunity**

980 SF - 1,492 SF Available

#### **DESCRIPTION**

- Excellent regional positioning with easy access to I-405 fwy and across the street from major Westminster Mall Redevelopment plans
- Remodel planned to include metal roofs + pain/landscaping/ parking lot upgrades
- Dynamic surrounding mix of national, regional and local tenants across multiple use categories
- · Well maintained and ample parking
- I-405 fwy expansion
- Close proximity to Goldenwest College (est. 16k enrolled students)